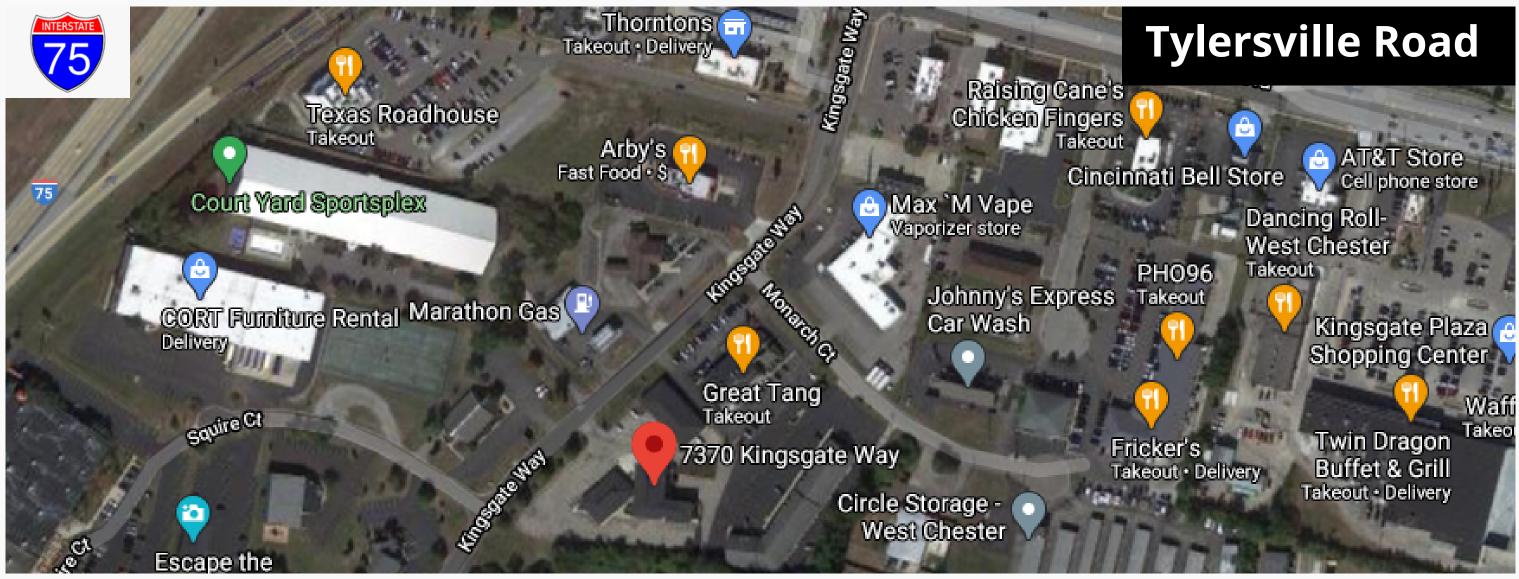

### West Chester Village Mall

7370 Kingsgate Way, West Chester, Ohio 45069

#### West Chester Village Mall

7370 Kingsgate Way, West Chester, Ohio 45069