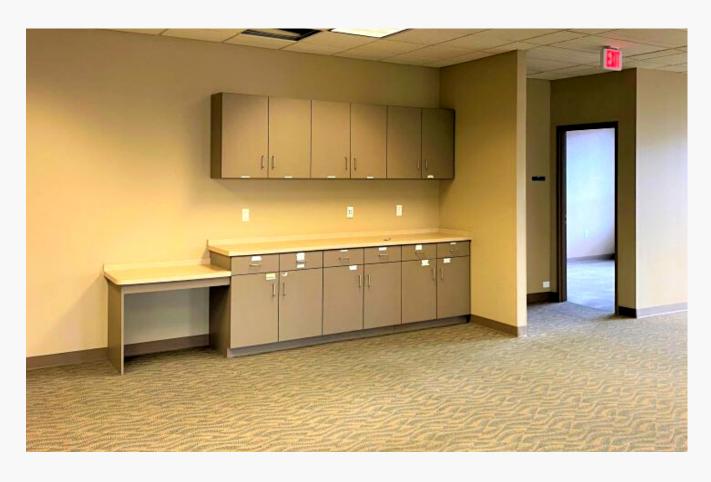

## DOWNTOWN OFFICE SPACE FOR LEASE

409 E. Monument Ave.

With a bird's-eye view of the Dayton Dragon's Day Air Ballpark, 409 E. Monument Ave. offers a unique location close to many downtown amenities! The building offers prime office space, great city views, free parking, and competitive leasing terms. Close to hotels, dining and entertainment, 409 E. Monument Ave. offers a premier downtown location in the heart of Ball Park Village!

## PRIME LOCATION INCLUDES FREE PARKING!

For more information, please contact:

Tony Taylor

O 937-222-1600 Ext. 103 C 937-776-0419 ast@crestrealtyohio.com

- 10,427 RSF / 4th floor.
- Space is flexible and divisible.
- Great views of downtown, the river and Day Air Ballpark.
- Building amenities include an onsite workout facility, 24-hour access w/swipe card system.
- Negotiable tenant improvement allowance available.
- NEW!! Electric car charging station on site!