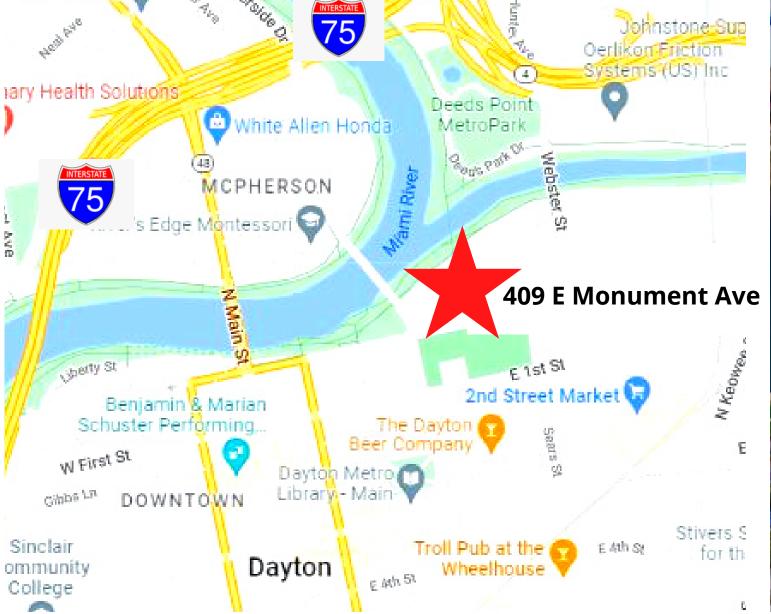

## DOWNTOWN OFFICE SPACE FOR LEASE

409 E. Monument Ave.

With a bird's-eye view of the Dayton Dragon's Day Air Ballpark, 409 E. Monument Ave. offers a unique location close to many downtown amenities! The building offers prime office space, great city views, free parking, and competitive leasing terms. Close to hotels, dining and entertainment, 409 E. Monument Ave. offers a premier downtown location in the heart of Ball Park Village!