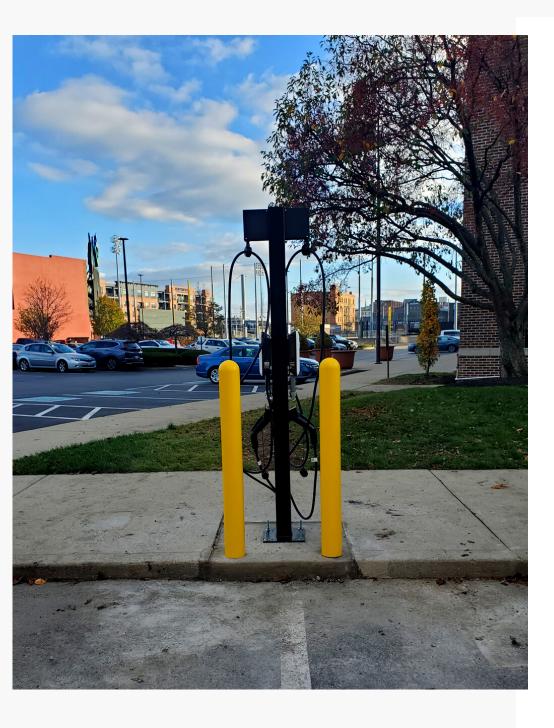

## PRIME LOCATION INCLUDES FREE PARKING!

For more information, please contact:

Tony Taylor

O 937-222-1600 Ext. 103 C 937-776-0419 ast@crestrealtyohio.com

- 10,427 RSF / 4th floor.
- Space is flexible and divisible.
- Great views of downtown, the river and Day Air Ballpark.
- Building amenities include an onsite workout facility, 24-hour access w/swipe card system.
- Negotiable tenant improvement allowance available.
- NEW!! Electric car charging station on site!

## **Current Tenants Include:**

- ADAMHS
- Bridge Credit Union
- Chapter 13 Trustee
- Huntington National Bank
- Five RiversMetroparks
- Miller-Valentine Group
- United Way of Dayton

**NEW!!** Electric Car Charging Station.

Featuring 7.6kW, Type 1 charging units.

THIS DRAWING PRODUCED WITH LIMITED IF IELD OBSERVATION, ALL MEASUREMENTS SHOULD BE FIELD VERIFY TO ENSURE ACCURACY AND CONSISTENCY