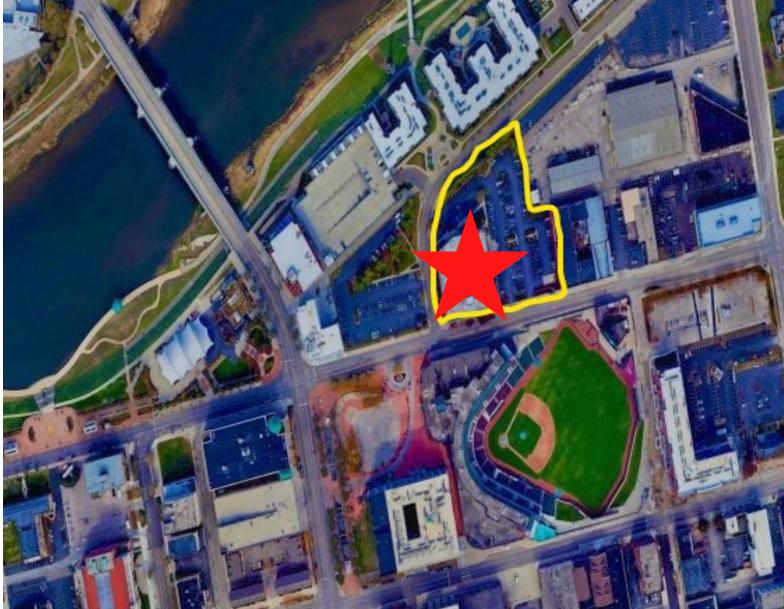

## DOWNTOWN OFFICE SPACE FOR LEASE

409 E. Monument Ave.

With a bird's-eye view of the Dayton Dragon's Day Air Ballpark, 409 E. Monument Ave. offers a unique location close to many downtown amenities! The building offers prime office space, great city views, free parking, and competitive leasing terms. Close to hotels, dining and entertainment, 409 E. Monument Ave. offers a premier downtown location in the heart of Ball Park Village!

## PRIME LOCATION INCLUDES FREE PARKING!

For more information, please contact:

Tony Taylor

O 937-222-1600 Ext. 103 C 937-776-0419 ast@crestrealtyohio.com

- 10,427 RSF / 4th floor.
- Space is flexible and divisible.
- Great views of downtown, the river and Day Air Ballpark.
- Building amenities include an onsite workout facility, 24-hour access w/swipe card system.
- Negotiable tenant improvement allowance available.
- NEW!! Electric car charging station on site!