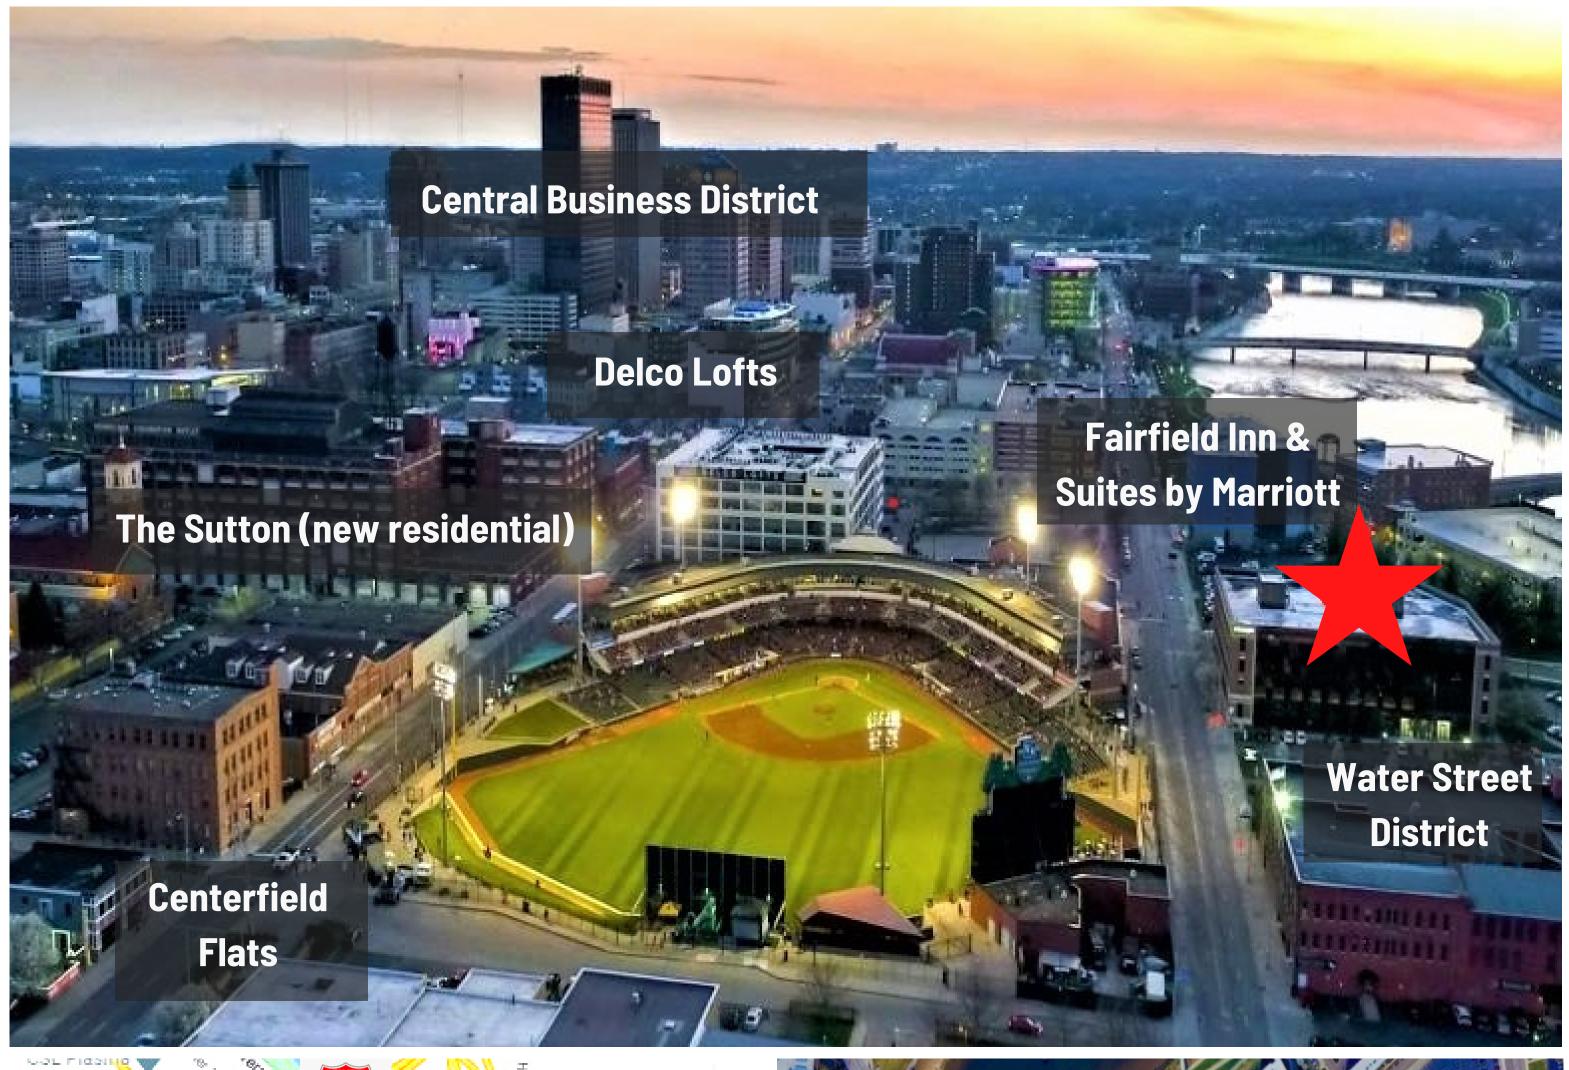

## DOWNTOWN OFFICE SPACE FOR LEASE

409 E. Monument Ave.

With a bird's-eye view of the Dayton Dragon's Day Air Ballpark, 409 E. Monument Ave. offers a unique location close to many downtown amenities! The building offers prime office space, great city views, free parking, and competitive leasing terms. Close to hotels, dining and entertainment, 409 E. Monument Ave. offers a premier downtown location in the heart of Ball Park Village!

## Perfect location for a corporate headquarters!