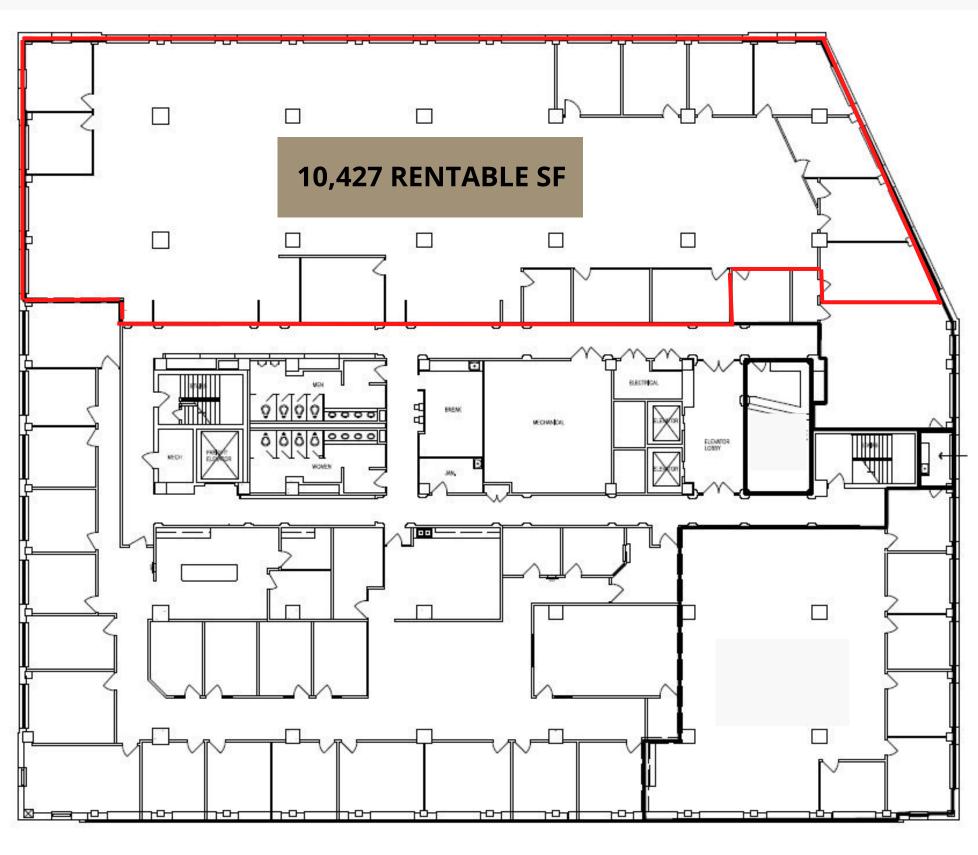

## PRIME LOCATION INCLUDES FREE PARKING!

For more information, please contact:

Tony Taylor

O 937-222-1600 Ext. 103 C 937-776-0419 ast@crestrealtyohio.com

- 10,427 RSF / 4th floor.
- Space is flexible and divisible.
- Great views of downtown, the river and Day Air Ballpark.
- Building amenities include an onsite workout facility, 24-hour access w/swipe card system.
- Negotiable tenant improvement allowance available.
- NEW!! Electric car charging station on site!