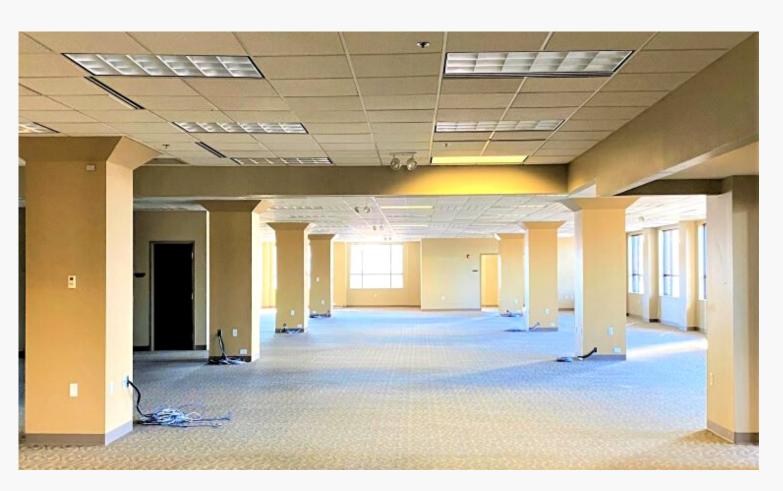

## DOWNTOWN OFFICE SPACE FOR LEASE

409 E. Monument Ave.

With a bird's-eye view of the Dayton Dragon's Day Air Ballpark, 409 E. Monument Ave. offers a unique location close to many downtown amenities! The building offers prime office space, great city views, free parking, and competitive leasing terms. Close to hotels, dining and entertainment, 409 E. Monument Ave. offers a premier downtown location in the heart of Ball Park Village!

## PRIME LOCATION INCLUDES FREE PARKING!

For more information, please contact:

Tony Taylor

O 937-222-1600 Ext. 103 C 937-776-0419 ast@crestrealtyohio.com

- 10,427 RSF / 4th floor.
- Space is flexible and divisible.
- Great views of downtown, the river and Day Air Ballpark.
- Building amenities include an onsite workout facility, 24-hour access w/swipe card system.
- Negotiable tenant improvement allowance available.
- NEW!! Electric car charging station on site!