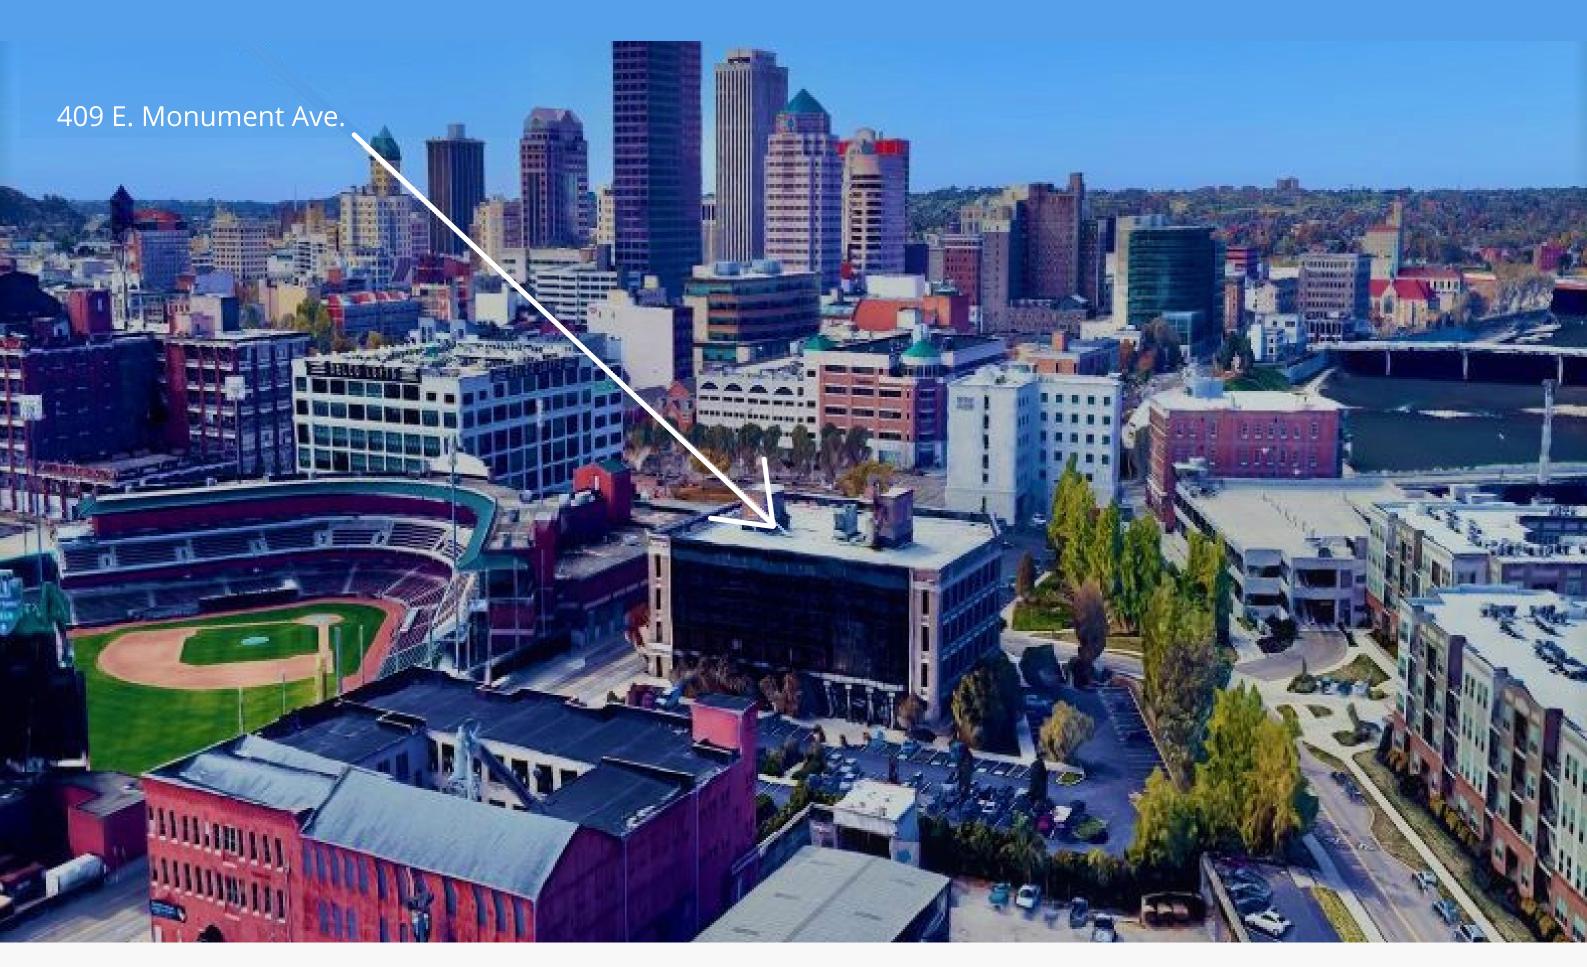

# PRIME OFFICE SPACE FOR LEASE

#### 409 E. Monument Ave.

Perfect location for a corporate headquarters!

### PRIME OFFICE SPACE FOR LEASE

409 E. Monument Ave.

Prime location overlooks Day Air Ballpark! Close to the CBD, new downtown urban living developments, restaurants, arts, entertainment and more!

**Tony Taylor** 