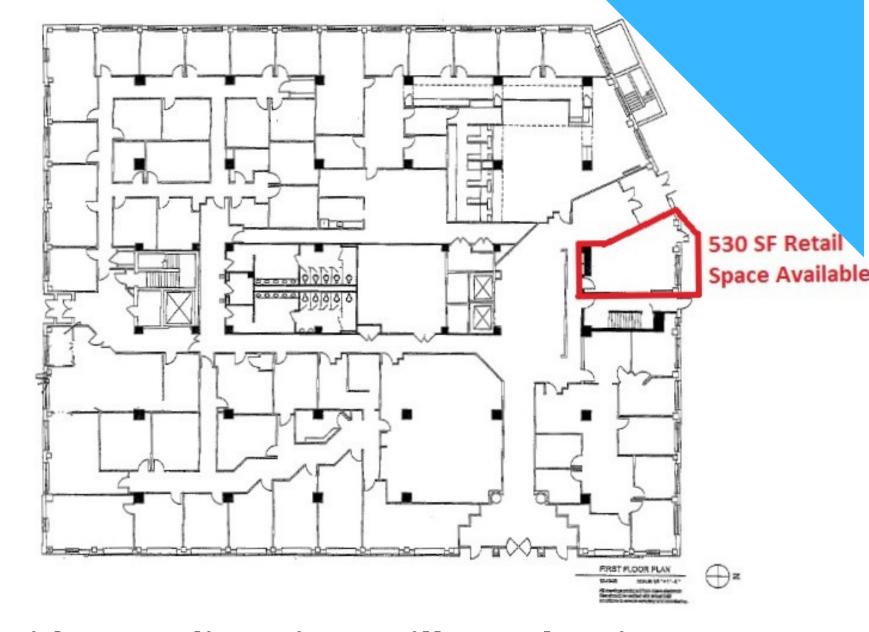

# Also Available: 530 SF Retail, Office

First floor with direct access from lobby and exterior access from parking lot.

#### Perfect for small retail!

Current tenants include: ADAMHS, Bridge Credit Union, Miller-Valentine Group, Huntington Bank and Five Rivers Metroparks.

**Tony Taylor** 