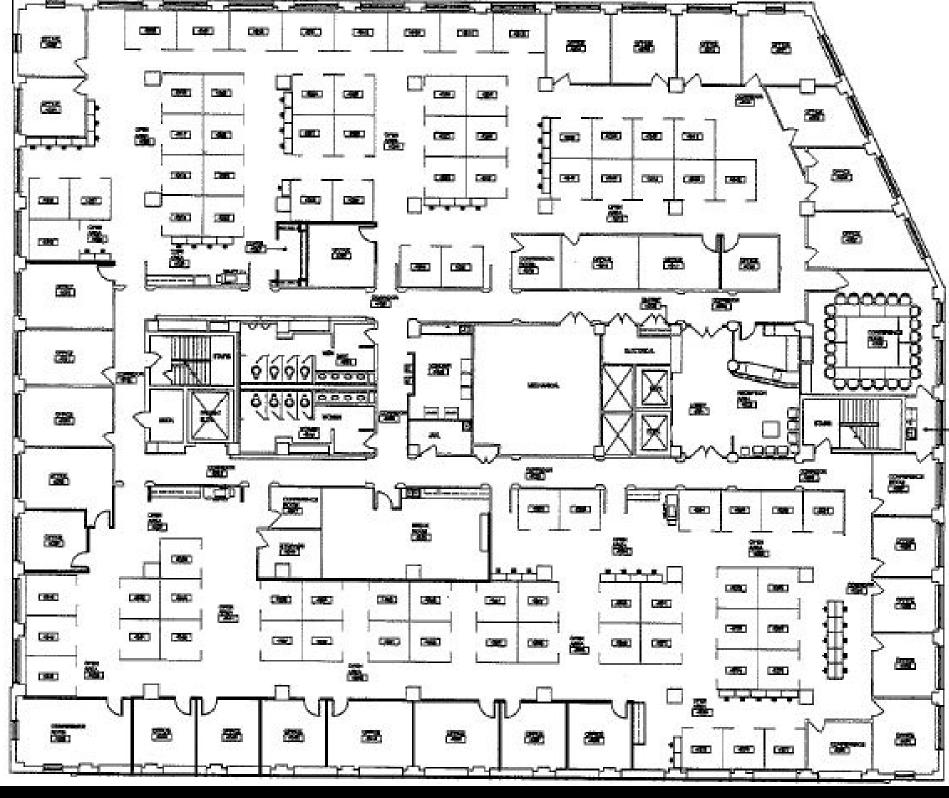

#### 409 E. Monument Ave.

4th floor offers 27,000 SF

For more information, please contact:

## **Tony Taylor**

- 27,000 SF available ~ flexible and divisible!
- Full-service lease rate & tenant improvement allowance available.
- Top floor space overlooks the Dayton Dragons
   Day Air Ballpark and features fantastic city views.
- Building offers an on-site workout facility and 24 hour access w/swipe card system.
- Surface lot offers plentiful & convenient parking.
- Close to many new urban lofts, apartments, restaurants, entertainment, and more!
- Just minutes from the heart of downtown and Riverscape MetroPark.
- Close proximity to I-75 and US-35.