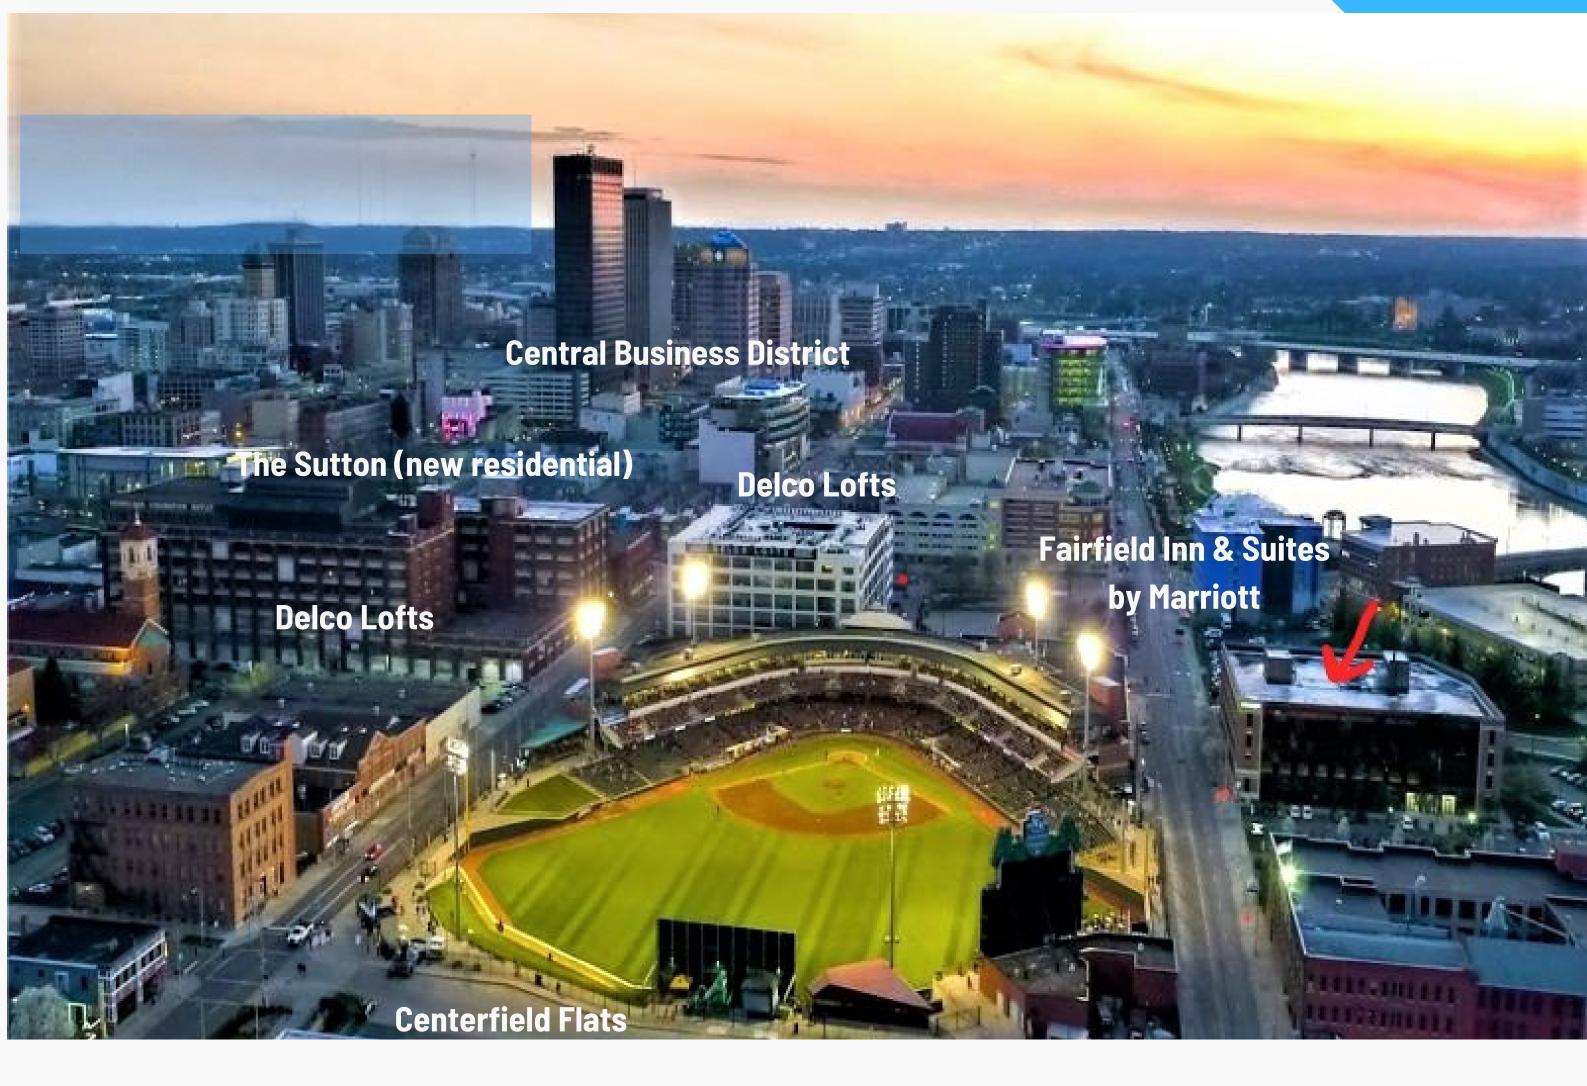

### PRIME OFFICE SPACE FOR LEASE

409 E. Monument Ave.

Prime location overlooks Day Air Ballpark! Close to the CBD, new downtown urban living developments, restaurants, arts, entertainment and more!

**Tony Taylor** 

## **Tony Taylor**

- 27,000 SF available ~ flexible and divisible!
- Full-service lease rate & tenant improvement allowance available.
- Top floor space overlooks the Dayton Dragons
   Day Air Ballpark and features fantastic city views.
- Building offers an on-site workout facility and 24 hour access w/swipe card system.
- Surface lot offers plentiful & convenient parking.
- Close to many new urban lofts, apartments, restaurants, entertainment, and more!
- Just minutes from the heart of downtown and Riverscape MetroPark.
- Close proximity to I-75 and US-35.