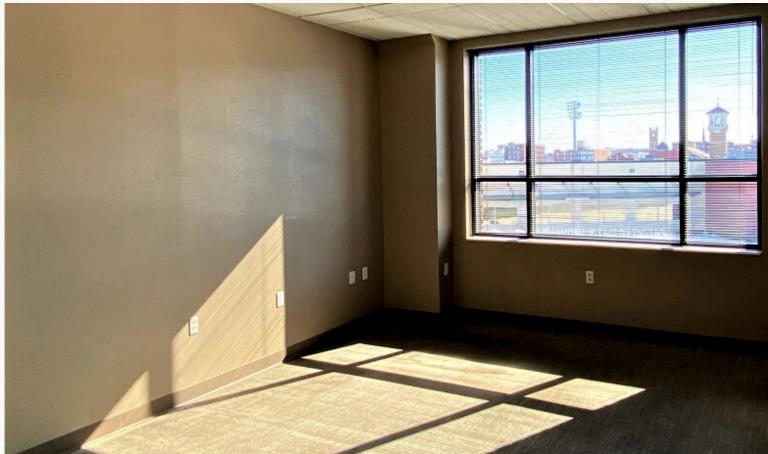

#### 409 E. Monument Ave.

4th floor offers 27,000 SF

For more information, please contact:

## **Tony Taylor**

- 27,000 SF available ~ flexible and divisible!
- Full-service lease rate & tenant improvement allowance available.
- Top floor space overlooks the Dayton Dragons
   Day Air Ballpark and features fantastic city views.
- Building offers an on-site workout facility and 24 hour access w/swipe card system.
- Surface lot offers plentiful & convenient parking.
- Close to many new urban lofts, apartments, restaurants, entertainment, and more!
- Just minutes from the heart of downtown and Riverscape MetroPark.
- Close proximity to I-75 and US-35.