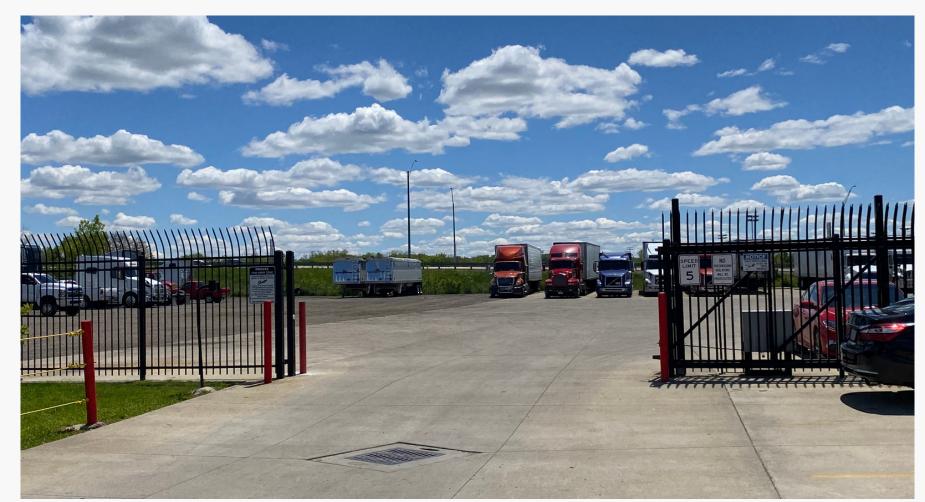

#### • Industrial/Lot

- Attached shop offers a vehicle door (13'6" by 12'1") and enough clearance for a semi-tractor trailer.
- 8" reinforced concrete surface lot.
- Capacity to park 100 semi-tractor trailers
  - 80 current leases.
- 2 double-sided LAMAR Outdoor Advertising billboards on premises.
  - Provides additional income.
- Secured gate access and security camera system.
- 2 parcels, total 5.0162 acres
  - R72 16704 0087, 3.7277 acres
  - R72 16704 0088, 1.2885 acres