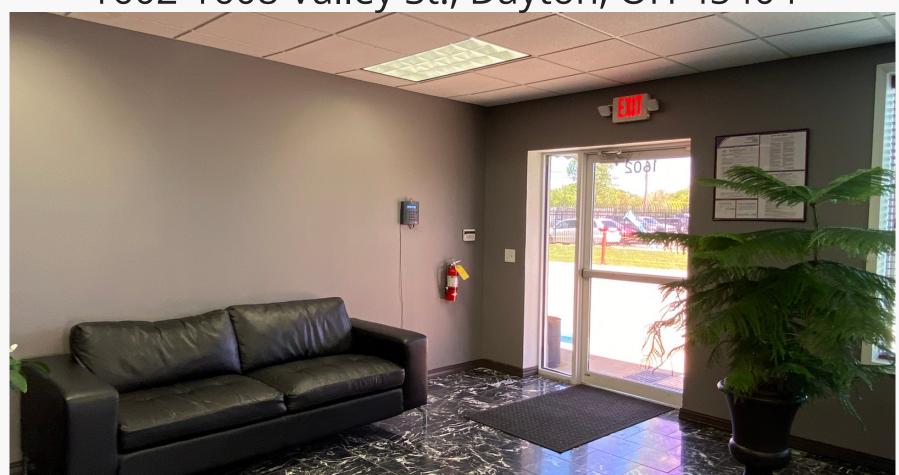

#### Office/Retail

- Existing retail, office, warehouse & showroom.
  - Truck parts store to remain.
- Small offices available, set as executive suite.
- Spacious and updated lobby area, full kitchen and tiled bathrooms.
- Ample parking in front, side & rear of building, plus an additional adjacent lot.