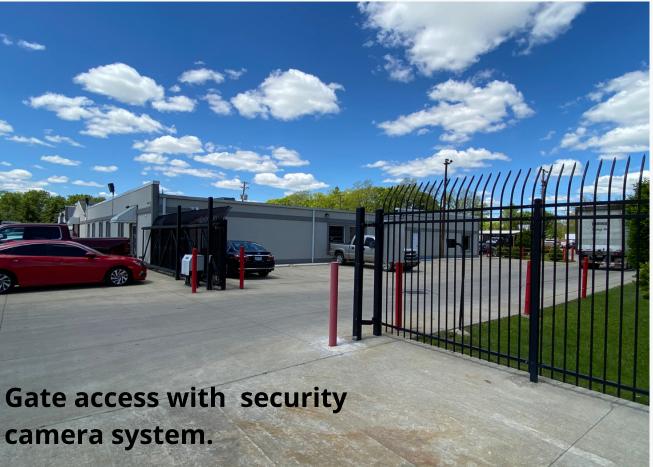

#### • Industrial/Lot

- Attached shop offers a vehicle door (13'6" by 12'1") and enough clearance for a semi-tractor trailer.
- 8" reinforced concrete surface lot.
- Capacity to park 100 semi-tractor trailers
  - 80 current leases.
- 2 double-sided LAMAR Outdoor Advertising billboards on premises.
  - Provides additional income.
- Secured gate access and security camera system.
- 2 parcels, total 5.0162 acres
  - R72 16704 0087, 3.7277 acres
  - R72 16704 0088, 1.2885 acres