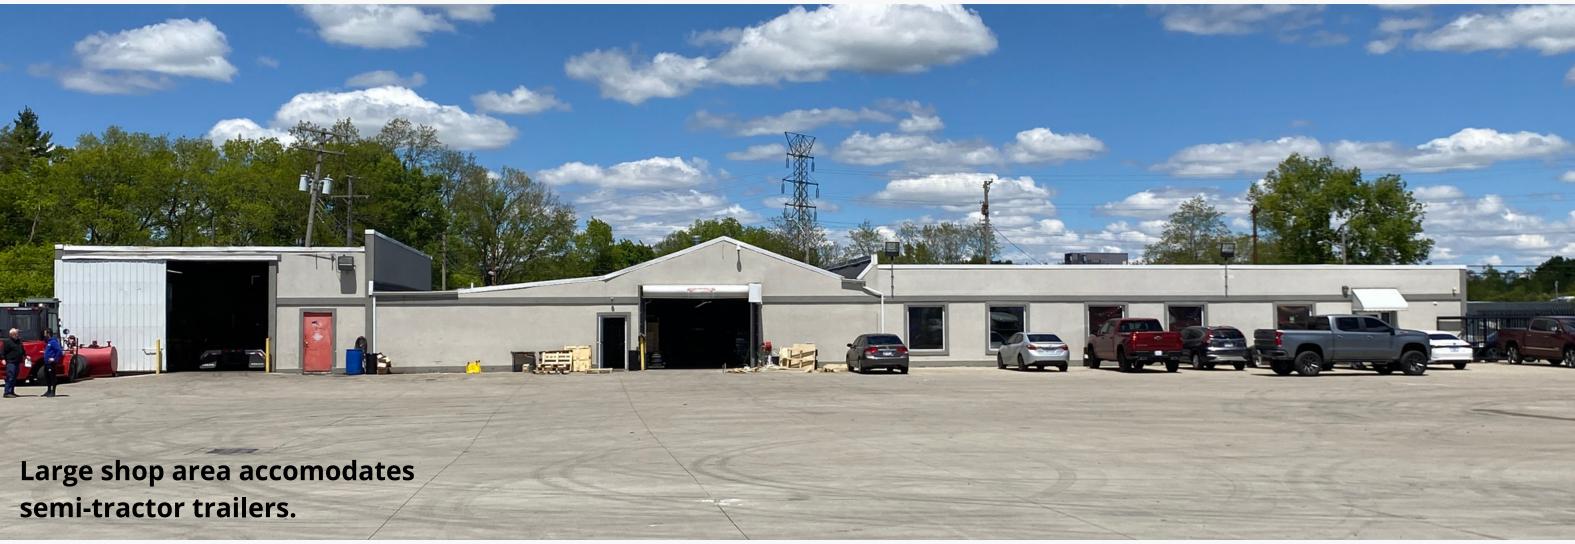

#### • Industrial/Lot

- Attached shop offers a vehicle door (13'6" by 12'1") and enough clearance for a semi-tractor trailer.
- 8" reinforced concrete surface lot.
- Capacity to park 100 semi-tractor trailers
  - 80 current leases.
- 2 double-sided LAMAR Outdoor Advertising billboards on premises.
  - Provides additional income.
- Secured gate access and security camera system.
- 2 parcels, total 5.0162 acres
  - R72 16704 0087, 3.7277 acres
  - R72 16704 0088, 1.2885 acres