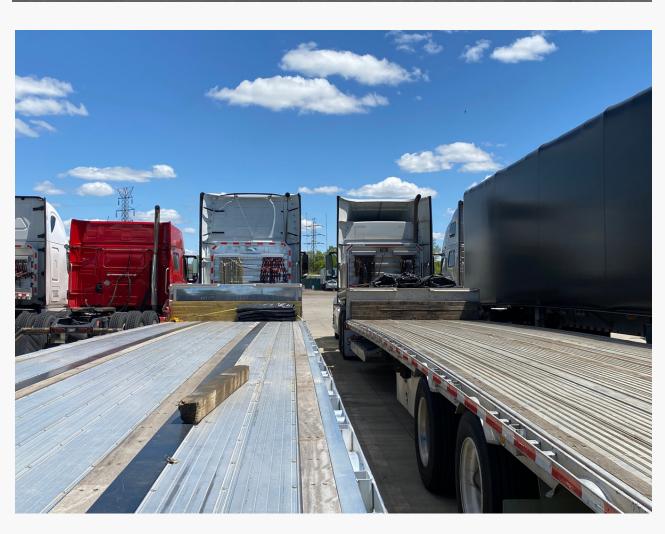

#### • Industrial/Lot

- Attached shop offers a vehicle door (13'6" by 12'1") and enough clearance for a semi-tractor trailer.
- 8" reinforced concrete surface lot.
- Capacity to park 100 semi-tractor trailers
  - 80 current leases.
- 2 double-sided LAMAR Outdoor Advertising billboards on premises.
  - Provides additional income.
- Secured gate access and security camera system.
- 2 parcels, total 5.0162 acres
  - R72 16704 0087, 3.7277 acres
  - R72 16704 0088, 1.2885 acres