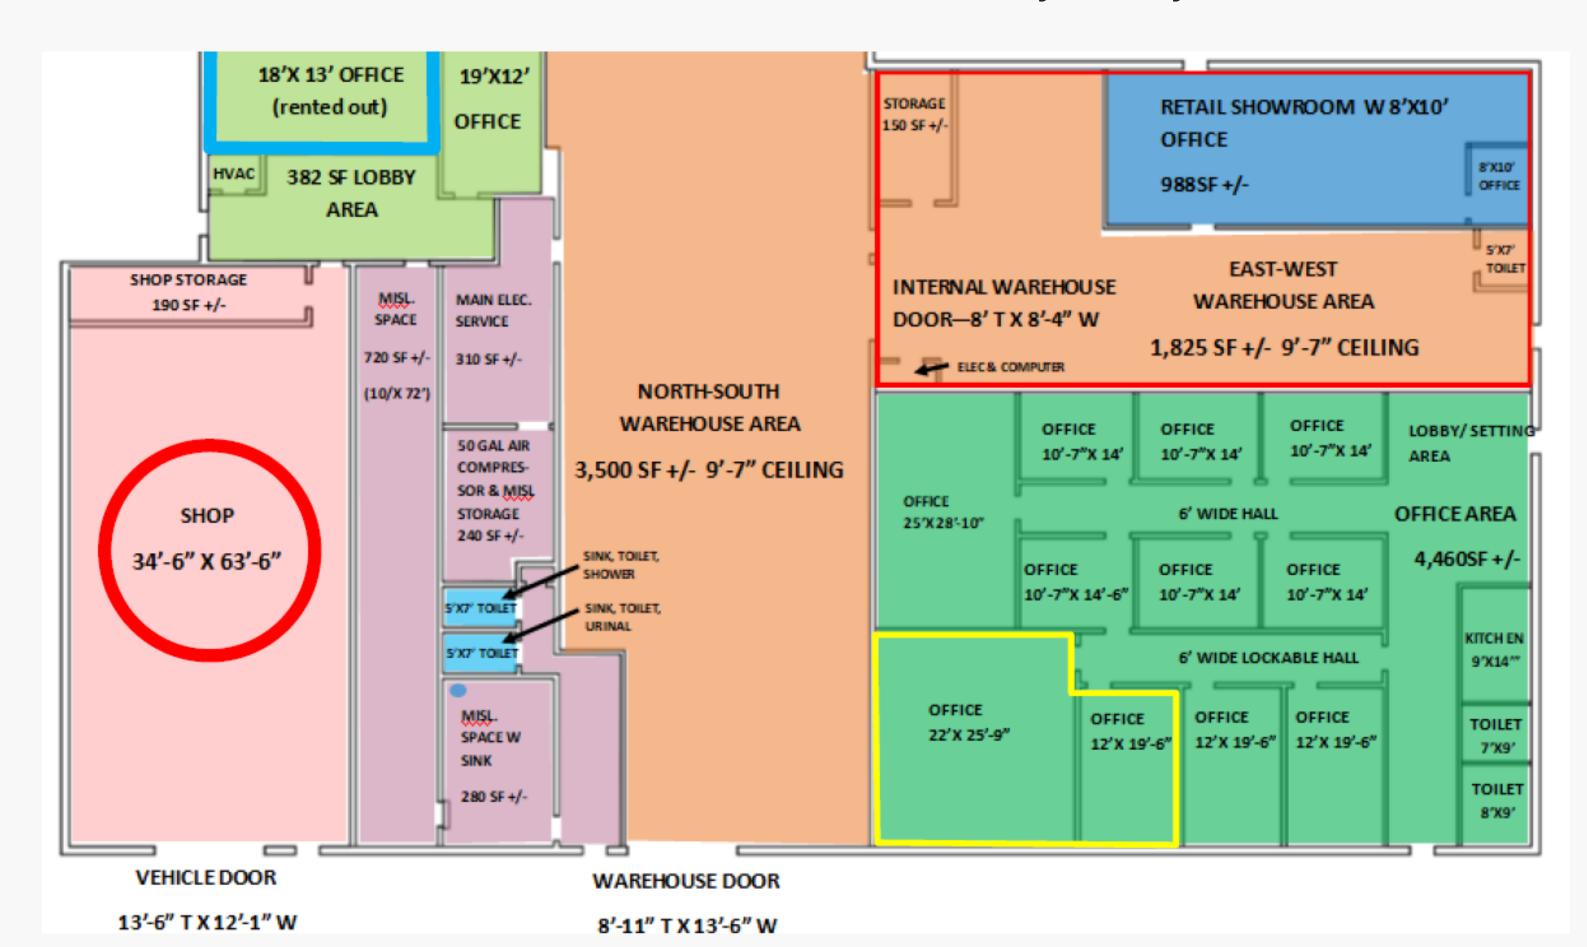

#### Office/Retail

- Existing retail, office, warehouse & showroom.
  - Truck parts store to remain.
- Small offices available, set as executive suite.
- Spacious and updated lobby area, full kitchen and tiled bathrooms.
- Ample parking in front, side & rear of building, plus an additional adjacent lot.

#### • Industrial/Lot

- Attached shop offers a vehicle door (13'6" by 12'1") and enough clearance for a semi-tractor trailer.
- 8" reinforced concrete surface lot.
- Capacity to park 100 semi-tractor trailers
  - 80 current leases.
- 2 double-sided LAMAR Outdoor Advertising billboards on premises.
  - Provides additional income.
- Secured gate access and security camera system.
- 2 parcels, total 5.0162 acres
  - R72 16704 0087, 3.7277 acres
  - R72 16704 0088, 1.2885 acres