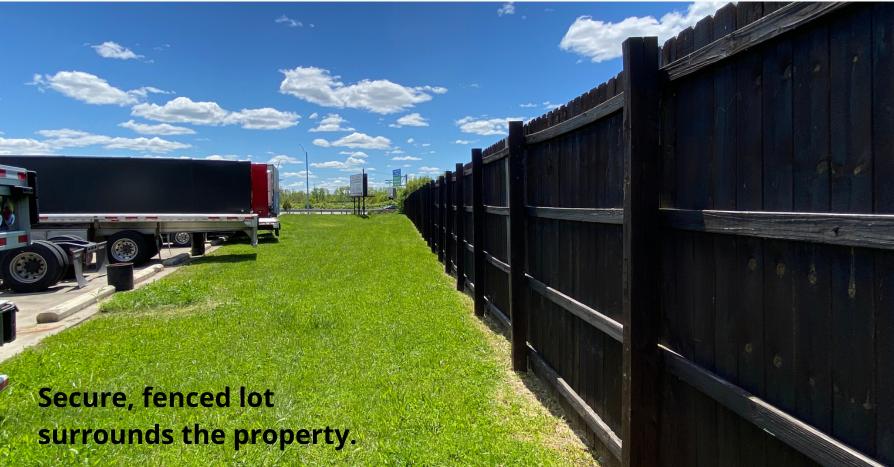

#### • Industrial/Lot

- Attached shop offers a vehicle door (13'6" by 12'1") and enough clearance for a semi-tractor trailer.
- 8" reinforced concrete surface lot.
- Capacity to park 100 semi-tractor trailers
  - 80 current leases.
- 2 double-sided LAMAR Outdoor Advertising billboards on premises.
  - Provides additional income.
- Secured gate access and security camera system.
- 2 parcels, total 5.0162 acres
  - R72 16704 0087, 3.7277 acres
  - R72 16704 0088, 1.2885 acres