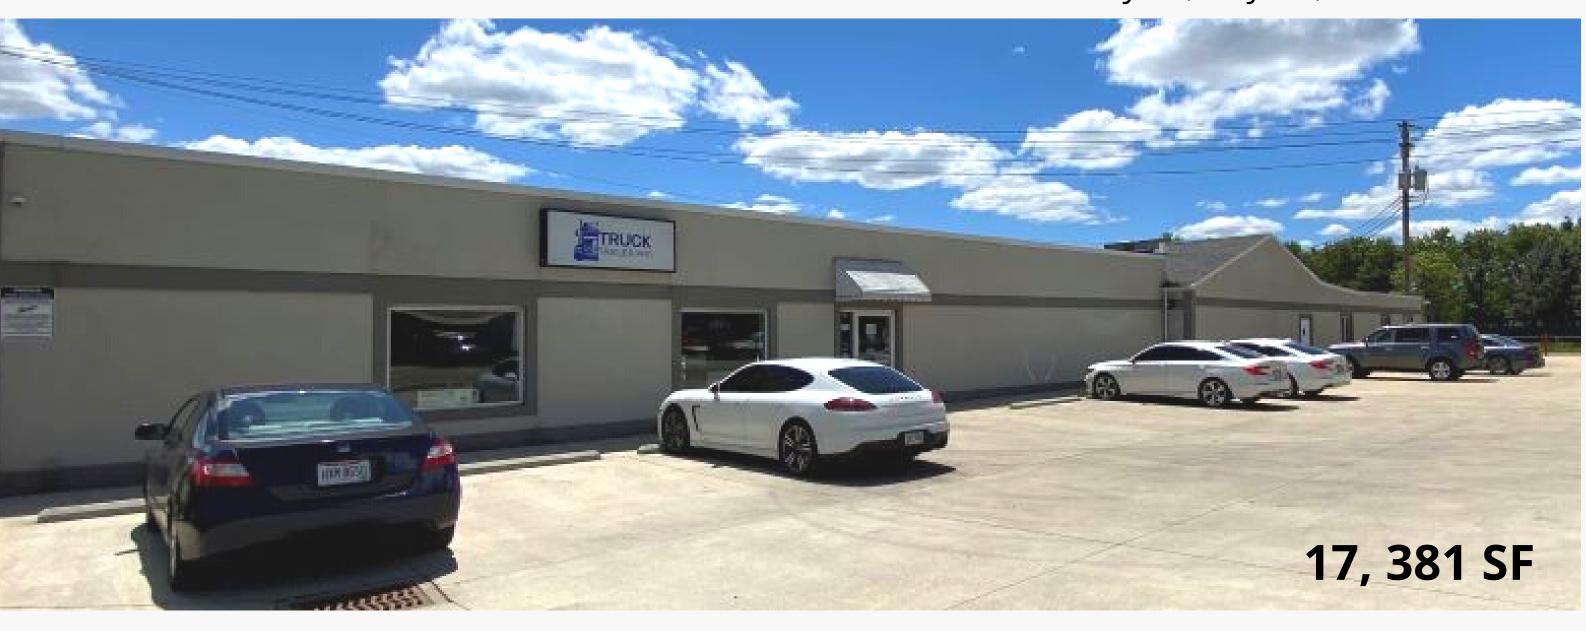

#### Office/Retail

- Existing retail, office, warehouse & showroom.
  - Truck parts store to remain.
- Small offices available, set as executive suite.
- Spacious and updated lobby area, full kitchen and tiled bathrooms.
- Ample parking in front, side & rear of building, plus an additional adjacent lot.