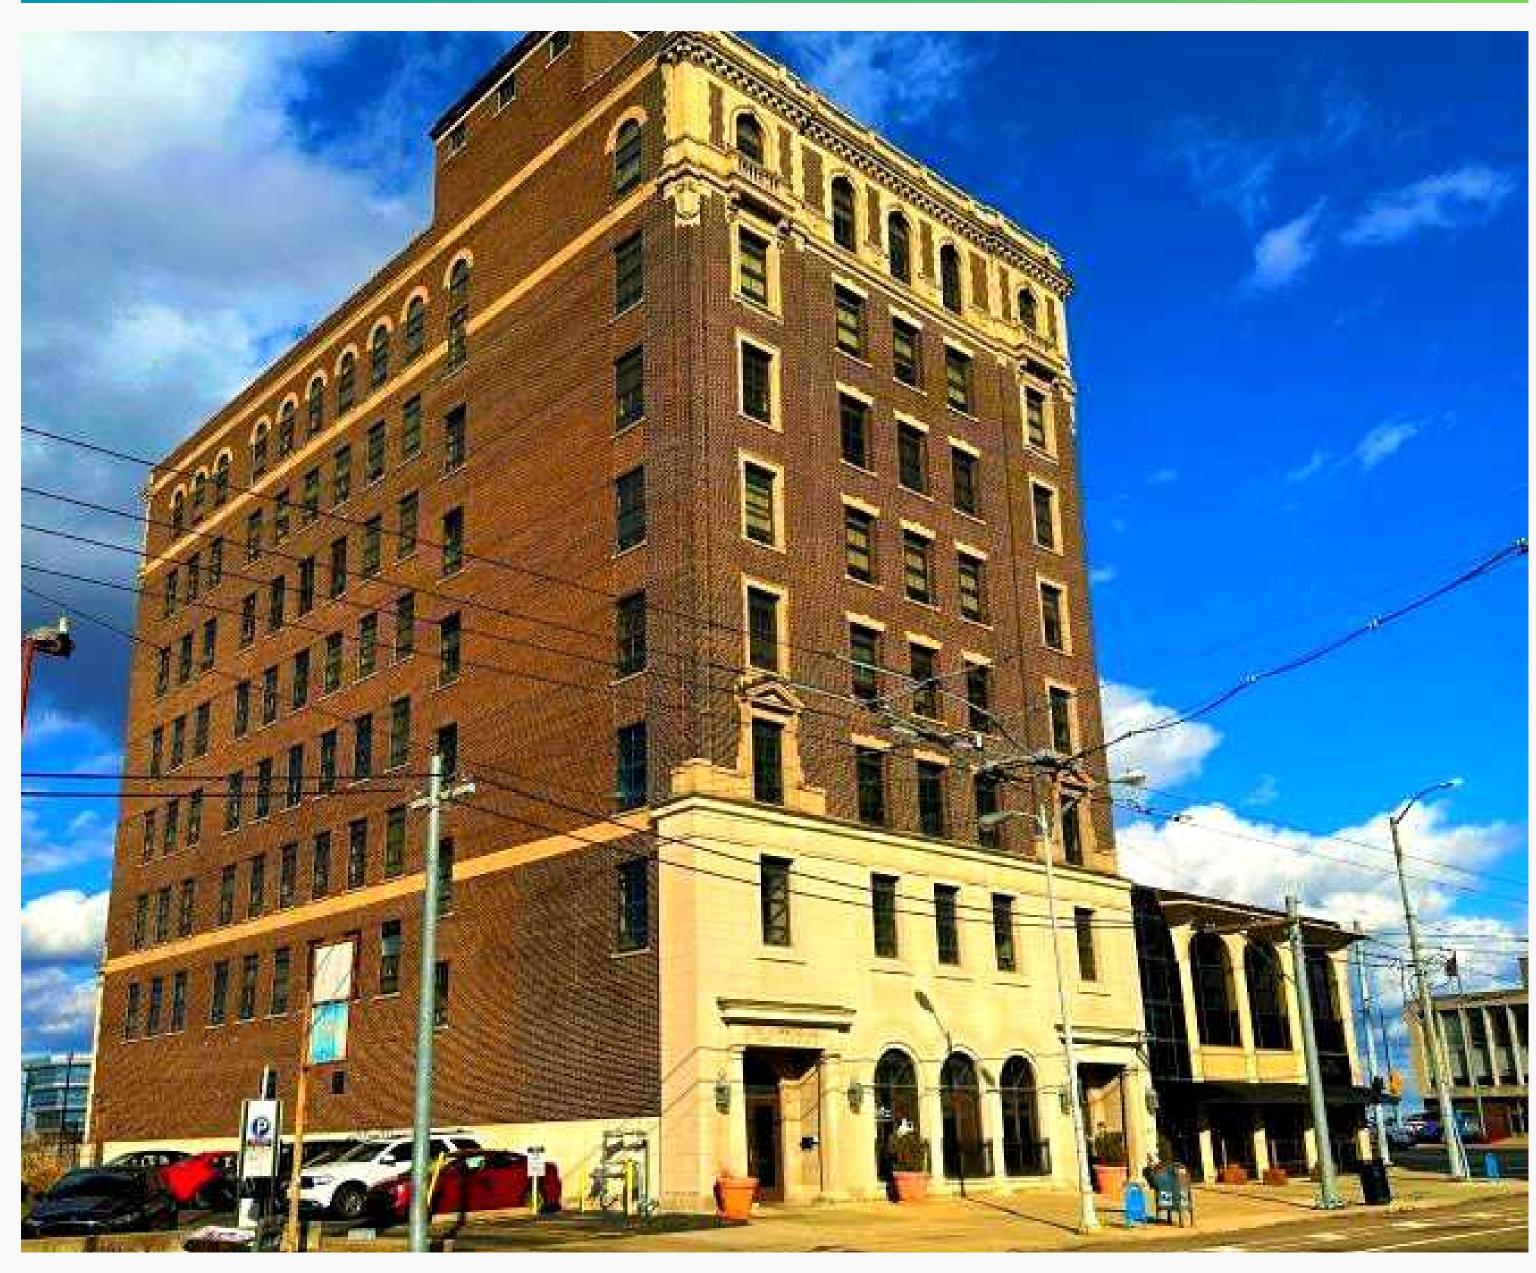

### The Lemberg Co. Building

11 W. Monument, Dayton, OH 45402

# Tim Albro

O 937-222-1600 Ext. 104 C 937-609-8071 talbro@crestrealtyohio.com

A Dayton landmark, 11 W. Monument features beautiful 1920's architecture with high ceilings and classic finishes.

Located on the Great Miami River and minutes from the Central Business District, the building offers amazing views and convenient access to many downtown amenities.

Offering 8 floors, 2 elevators, and 50,000 SF, various suite sizes are available ranging in size from 400 SF - 6,380 SF.

The top floor is directly accessible from the elevator and includes original tile and marble flooring, a beautiful wood paneled corner space, and excellent city and river views.