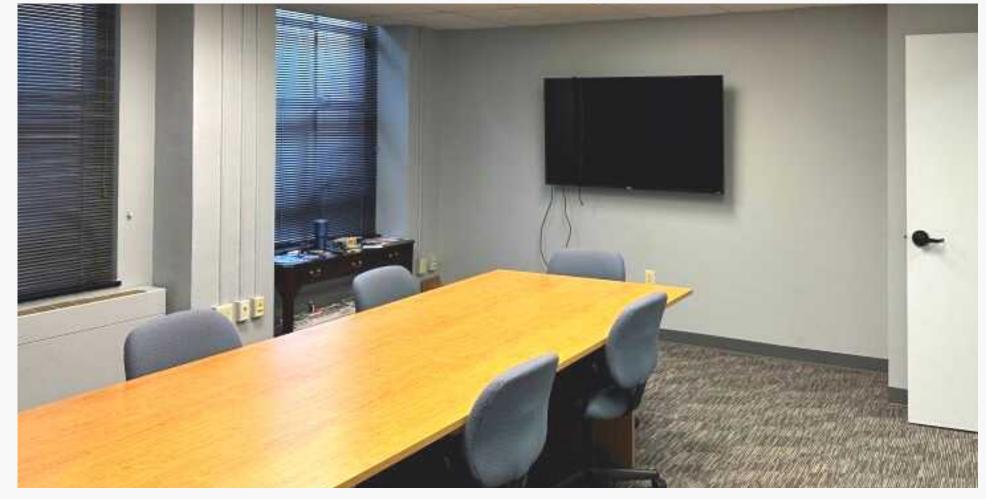

1 W. Monument features beautiful 1920's architecture with high ceilings and classic finishes.

Located on the Great Miami River and minutes from the Central Business District, the building offers amazing views and convenient access to many downtown amenities.

Offering 8 floors, 2 elevators, and 50,000 SF, various suite sizes are available ranging in size from 400 SF - 6,380 SF.

The top floor is directly accessible from the elevator and includes original tile and marble flooring, a beautiful wood paneled corner space, and excellent city and river views.

An access card system offers 24-hour secure access to the building. An adjacent surface lot offers parking options. Street parking is available and nearby covered garages offer additional options.













Suite 206 ~ 4,312 SF











Suite 800 ~ 6,380 SF













#### Right where you want to be.



Numerous amenities surround the building! Several upscale urban living developments are within walking distance, as well as, a nice variety of downtown restaurants, and entertainment. Downtown is also home to many cultural and arts events just blocks away. Riverscape and the Dayton Dragons' minor league baseball home field add additional outdoor options.