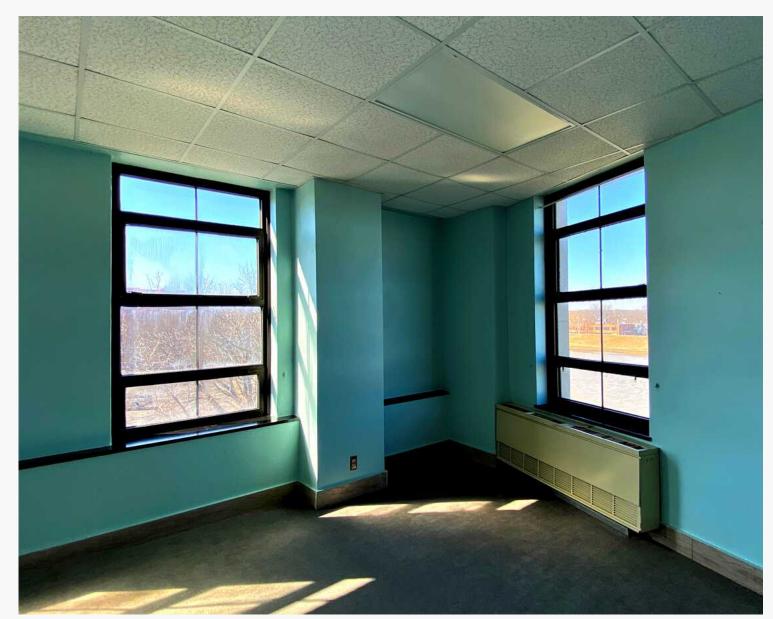

An access card system offers 24-hour secure access to the building. An adjacent surface lot offers parking options. Street parking is available and nearby covered garages offer additional options.

Suite 206 ~ 4,312 SF