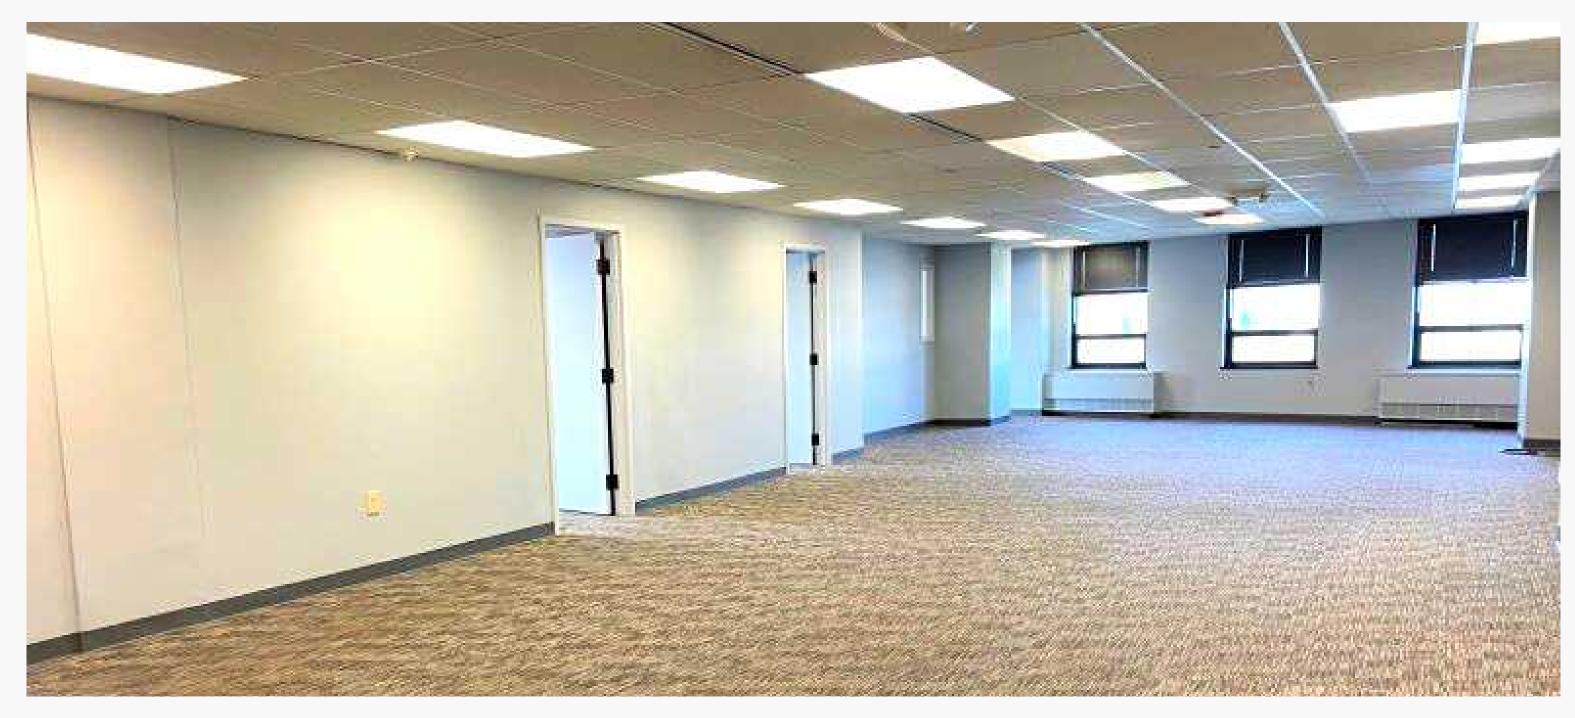

11 W. Monument features beautiful 1920's architecture with high ceilings and classic finishes.

Located on the Great Miami River and minutes from the Central Business District, the building offers amazing views and convenient access to many downtown amenities.

Offering 8 floors, 2 elevators, and 50,000 SF, various suite sizes are available ranging in size from 400 SF - 6,380 SF.

The top floor is directly accessible from the elevator and includes original tile and marble flooring, a beautiful wood paneled corner space, and excellent city and river views.

An access card system offers 24-hour secure access to the building. An adjacent surface lot offers parking options. Street parking is available and nearby covered garages offer additional options.













Suite 206 ~ 4,312 SF











Suite 800 ~ 6,380 SF













#### Right where you want to be.



Numerous amenities surround the building! Several upscale urban living developments are within walking distance, as well as, a nice variety of downtown restaurants, and entertainment. Downtown is also home to many cultural and arts events just blocks away. Riverscape and the Dayton Dragons' minor league baseball home field add additional outdoor options.