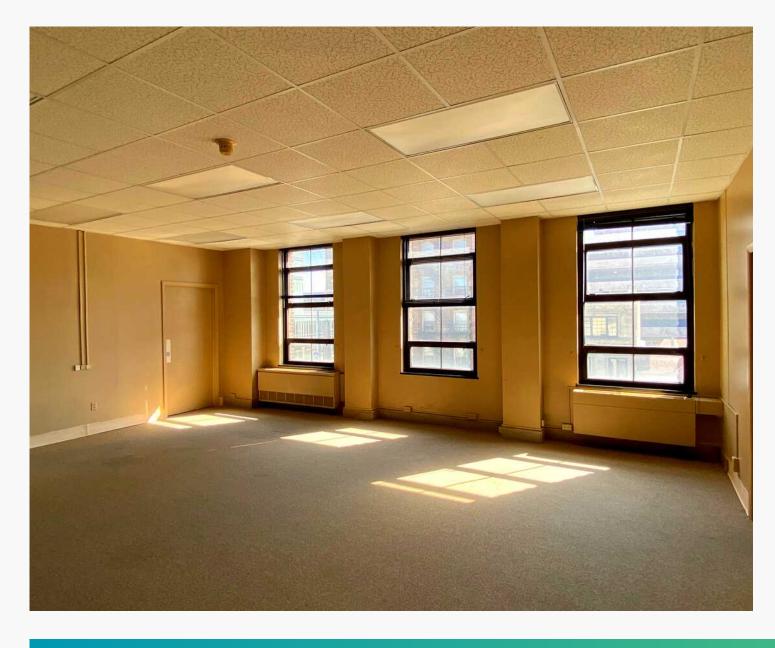

io.com





A Dayton landmark, 11 W. Monument features beautiful 1920's architecture with high ceilings and classic finishes.

Located on the Great Miami River and minutes from the Central Business District, the building offers amazing views and convenient access to many downtown amenities.

Offering 8 floors, 2 elevators, and 50,000 SF, various suite sizes are available ranging in size from 400 SF - 6,380 SF.

The top floor is directly accessible from the elevator and includes original tile and marble flooring, a beautiful wood paneled corner space, and excellent city and river views.

An access card system offers 24-hour secure access to the building. An adjacent surface lot offers parking options. Street parking is available and nearby covered garages offer additional options.













Suite 206 ~ 4,312 SF











Suite 800 ~ 6,380 SF













#### Right where you want to be.



Numerous amenities surround the building! Several upscale urban living developments are within walking distance, as well as, a nice variety of downtown restaurants, and entertainment. Downtown is also home to many cultural and arts events just blocks away. Riverscape and the Dayton Dragons' minor league baseball home field add additional outdoor options.