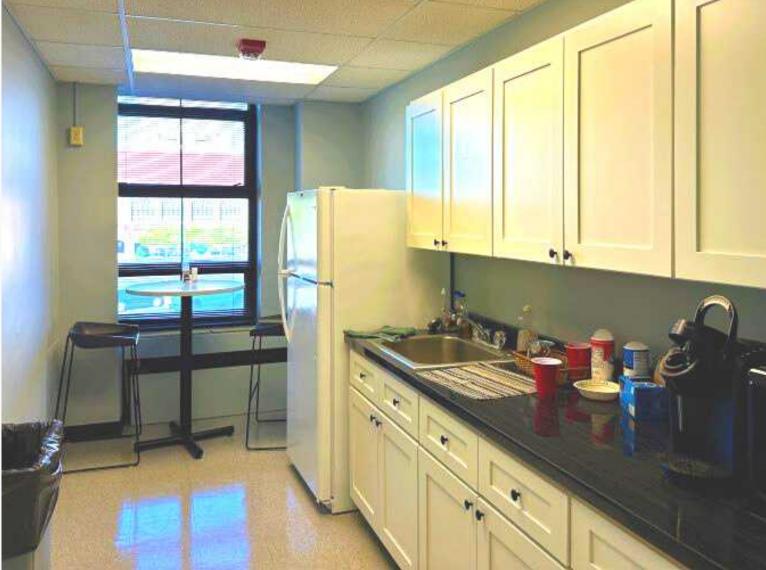

An access card system offers 24-hour secure access to the building. An adjacent surface lot offers parking options. Street parking is available and nearby covered garages offer additional options.

Suite 206 ~ 4,312 SF