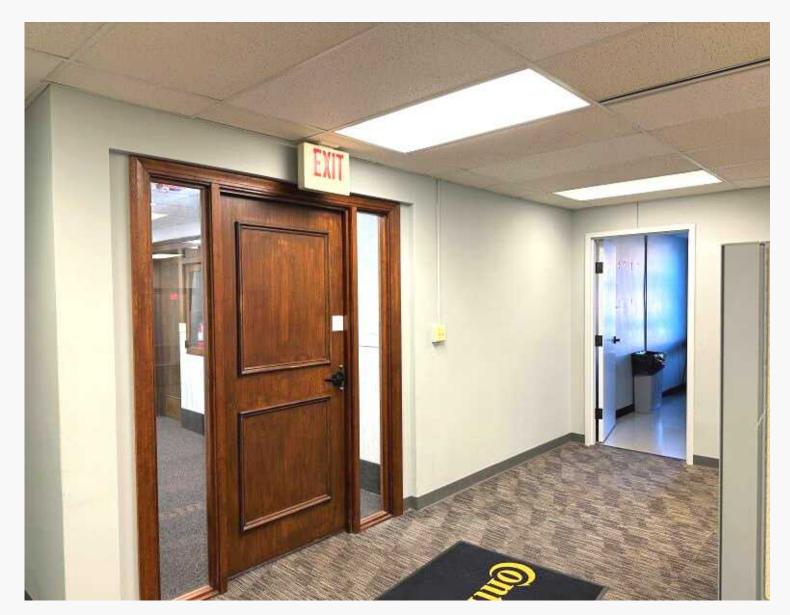

An access card system offers 24-hour secure access to the building. An adjacent surface lot offers parking options. Street parking is available and nearby covered garages offer additional options.

Suite 206 ~ 4,312 SF