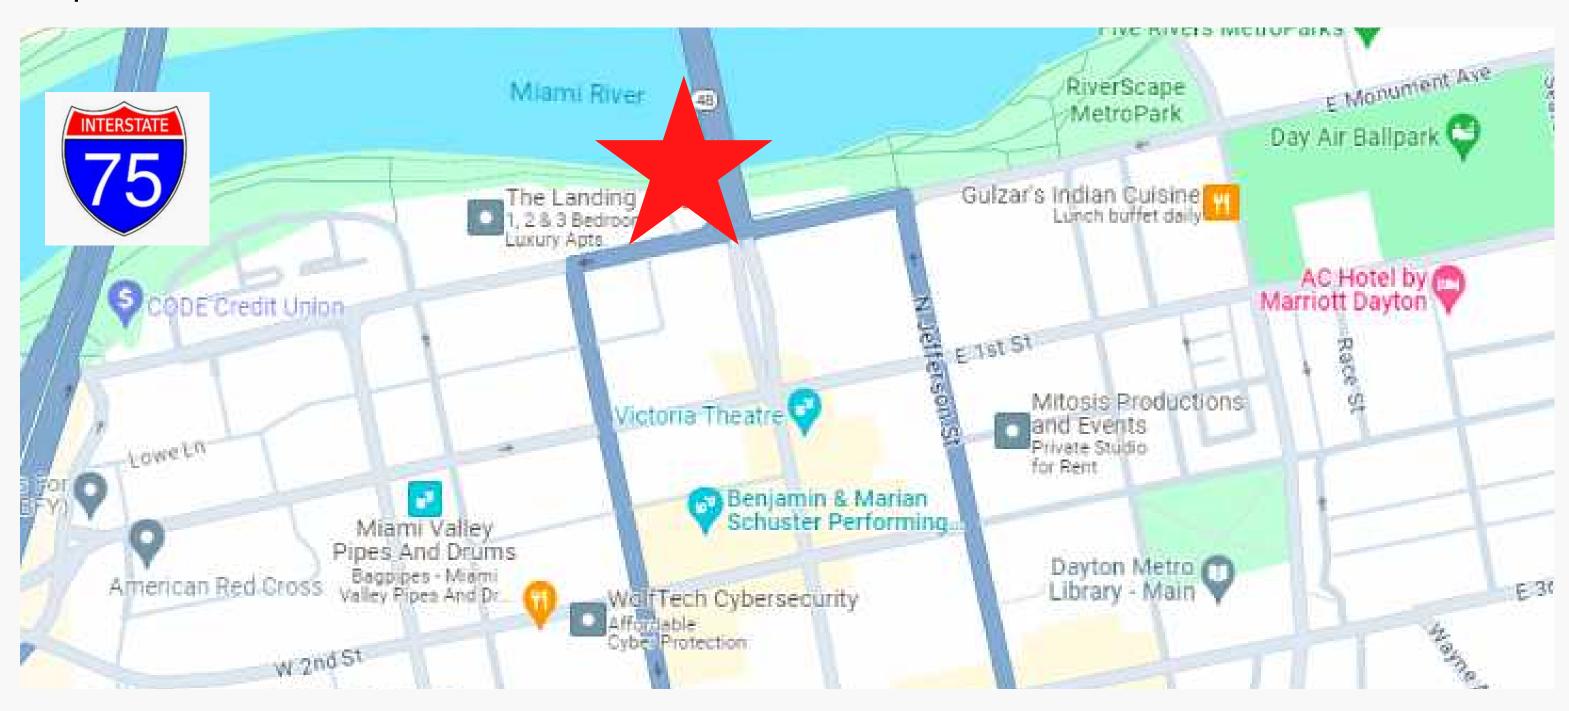

# Tim Albro

O 937-222-1600 Ext. 104 C 937-609-8071 talbro@crestrealtyohio.com

A Dayton landmark, 11 W. Monument features beautiful 1920's architecture with high ceilings and classic finishes.

Located on the Great Miami River and minutes from the Central Business District, the building offers amazing views and convenient access to many downtown amenities.

#### Right where you want to be.

Numerous amenities surround the building! Several upscale urban living developments are within walking distance, as well as, a nice variety of downtown restaurants, and entertainment. Downtown is also home to many cultural and arts events just blocks away. Riverscape and the Dayton Dragons' minor league baseball home field add additional outdoor options.