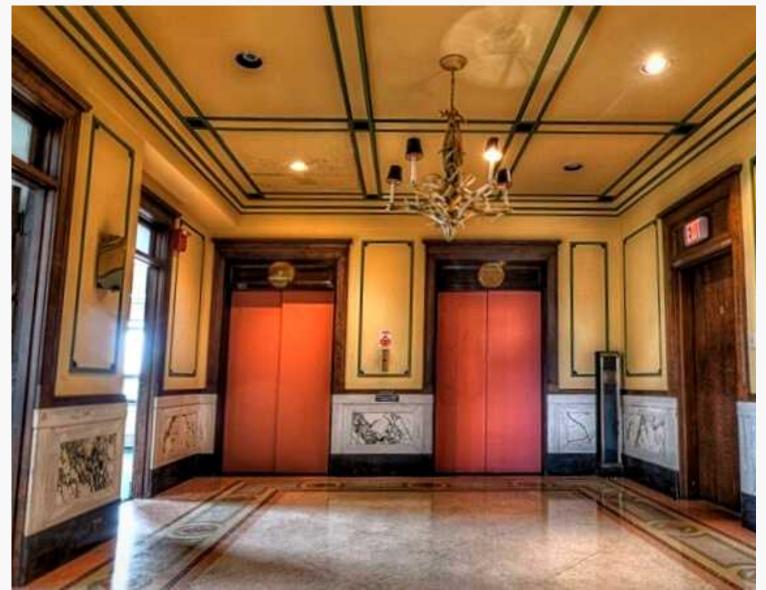

# Tim Albro

O 937-222-1600 Ext. 104 C 937-609-8071 talbro@crestrealtyohio.com

A Dayton landmark, 11 W. Monument features beautiful 1920's architecture with high ceilings and classic finishes.

Located on the Great Miami River and minutes from the Central Business District, the building offers amazing views and convenient access to many downtown amenities.

Offering 8 floors, 2 elevators, and 50,000 SF, various suite sizes are available ranging in size from 400 SF - 6,380 SF.

The top floor is directly accessible from the elevator and includes original tile and marble flooring, a beautiful wood paneled corner space, and excellent city and river views.