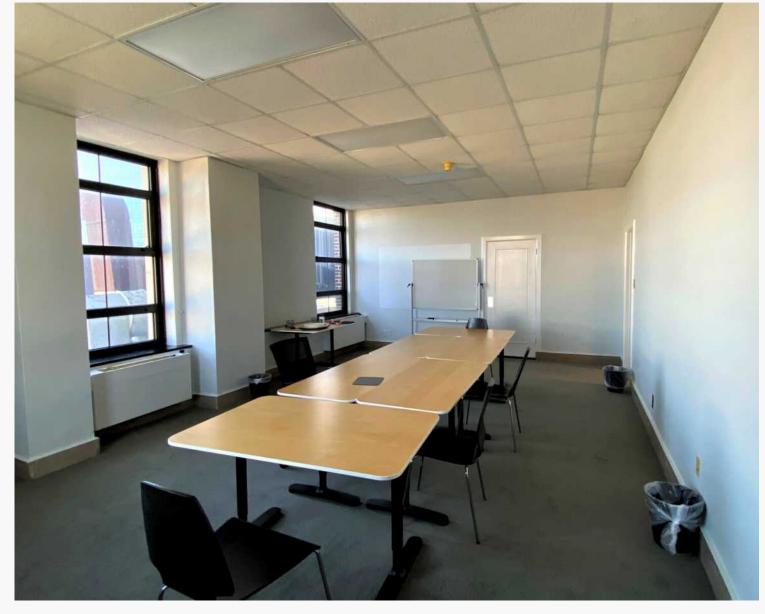

.com





A Dayton landmark, 11 W. Monument features beautiful 1920's architecture with high ceilings and classic finishes.

Located on the Great Miami River and minutes from the Central Business District, the building offers amazing views and convenient access to many downtown amenities.

Offering 8 floors, 2 elevators, and 50,000 SF, various suite sizes are available ranging in size from 400 SF - 6,380 SF.

The top floor is directly accessible from the elevator and includes original tile and marble flooring, a beautiful wood paneled corner space, and excellent city and river views.

An access card system offers 24-hour secure access to the building. An adjacent surface lot offers parking options. Street parking is available and nearby covered garages offer additional options.













Suite 206 ~ 4,312 SF











Suite 800 ~ 6,380 SF













#### Right where you want to be.



Numerous amenities surround the building! Several upscale urban living developments are within walking distance, as well as, a nice variety of downtown restaurants, and entertainment. Downtown is also home to many cultural and arts events just blocks away. Riverscape and the Dayton Dragons' minor league baseball home field add additional outdoor options.