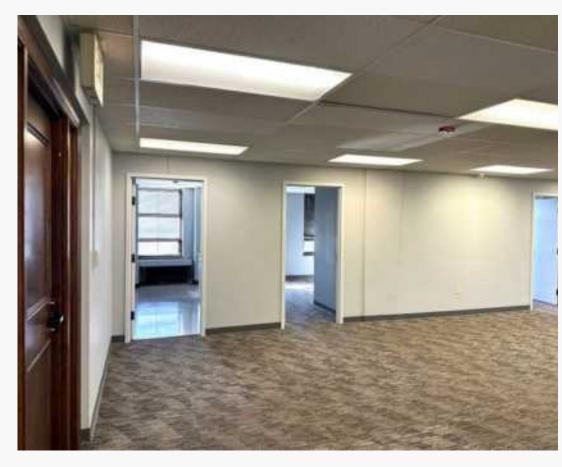

2 elevators, and 50,000 SF.
- Original architecture features high ceilings, large windows and classic finishes.
- The top floor offers direct elevator access, a wood paneled room with fireplace and excellent views.
- Card system offers 24-hour, secure access.
- Just blocks from the Central Business District.
- Close to many downtown amenities ~ food, entertainment and parks and recreation.
- Adjacent surface lot offers parking options.
- Street parking available + covered garages nearby.
- Overlooks the Miami River offering amazing views.
- Proximity to I-75 and US-35.
- Various suite sizes available, 400 SF 6,380 SF.
- Full-service lease rates and negotiable terms.

## Tim Albro

937-222-1600 Ext. 104 talbro@crestrealtyohio.com





#### Suite 206 ~ 4,312 SF

## The Lemberg Co. Building











Suite 310 ~ 1,619 SF









### The Lemberg Co. Building

#### Suite 701 ~ 5,486SF

















#### Suite 800 ~ 5,486SF

### The Lemberg Co. Building

















## Right where you want to be.



- AC Hotel
- Benjamin & Marian Schuster
  Performing Arts Center
- Centerfield Flats
- Day Air Ballpark
- Delco Lofts
- Riverscape Metropark
- Second Street Market
- The Arcade
- The Delco

- The Neon MovieTheater
- The Oregon District
- The Cannery Lofts
- Victoria Theater
- Water StreetApartments