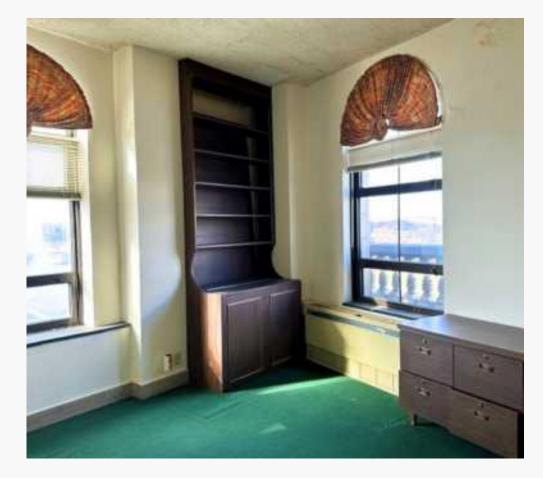

# **Building Highlights**

- The building offers 8 floors, 2 elevators, and 50,000 SF.
- Original architecture features high ceilings, large windows and classic finishes.
- The top floor offers direct elevator access, a wood paneled room with fireplace and excellent views.
- Card system offers 24-hour, secure access.
- Just blocks from the Central Business District.
- Close to many downtown amenities ~ food, entertainment and parks and recreation.
- Adjacent surface lot offers parking options.
- Street parking available + covered garages nearby.
- Overlooks the Miami River offering amazing views.
- Proximity to I-75 and US-35.
- Various suite sizes available, 400 SF 6,380 SF.
- Full-service lease rates and negotiable terms.