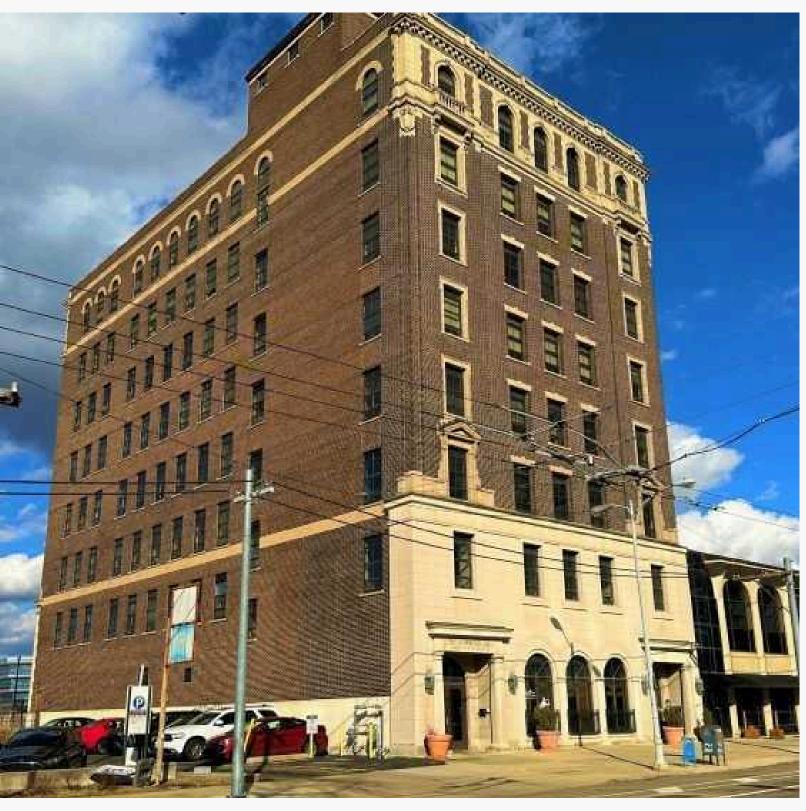

### **Downtown Office**

FOR LEASE

11 W. Monument Ave, Dayton, OH 45402

# The Lemberg Co. Building

# **Building Highlights**

- The building offers 8 floors, 2 elevators, and 50,000 SF.
- Original architecture features high ceilings, large windows and classic finishes.
- The top floor offers direct elevator access, a wood paneled room with fireplace and excellent views.
- Card system offers 24-hour, secure access.
- Just blocks from the Central Business District.
- Close to many downtown amenities ~ food, entertainment and parks and recreation.
- Adjacent surface lot offers parking options.
- Street parking available + covered garages nearby.
- Overlooks the Miami River offering amazing views.
- Proximity to I-75 and US-35.
- Various suite sizes available, 400 SF 6,380 SF.
- Full-service lease rates and negotiable terms.