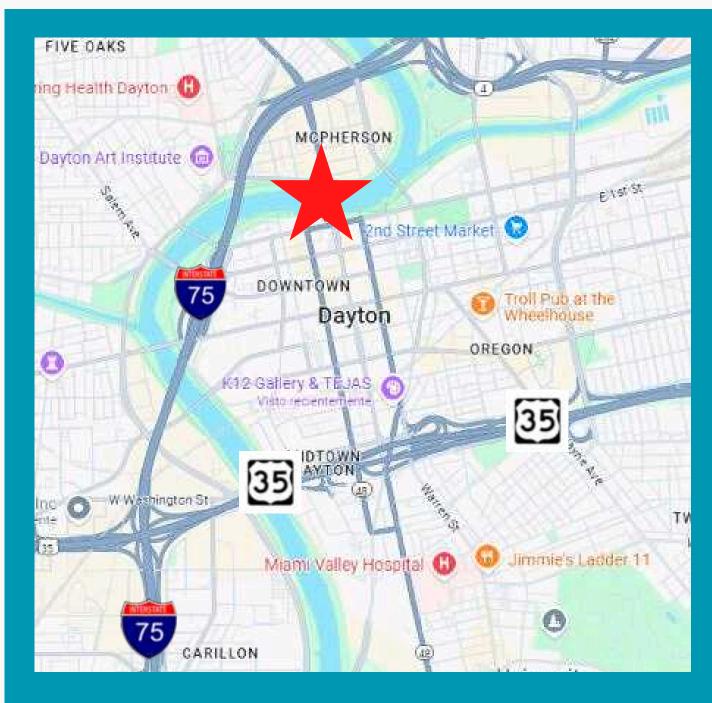

# **Building Highlights**

- The building offers 8 floors, 2 elevators, and 50,000 SF.
- Original architecture features high ceilings, large windows and classic finishes.
- The top floor offers direct elevator access, a wood paneled room with fireplace and excellent views.
- Card system offers 24-hour, secure access.
- Just blocks from the Central Business District.
- Close to many downtown amenities ~ food, entertainment and parks and recreation.
- Adjacent surface lot offers parking options.
- Street parking available + covered garages nearby.
- Overlooks the Miami River offering amazing views.
- Proximity to I-75 and US-35.
- Various suite sizes available, 400 SF 6,380 SF.
- Full-service lease rates and negotiable terms.