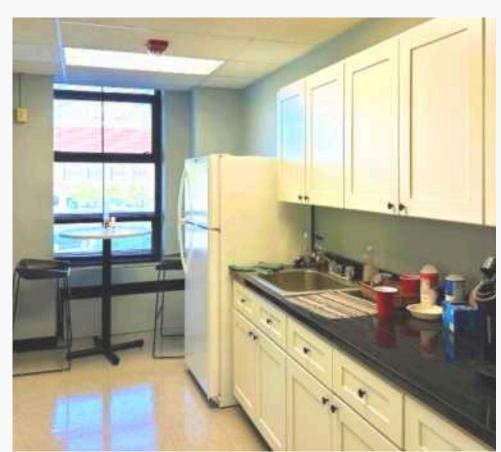

elevators, and 50,000 SF.
- Original architecture features high ceilings, large windows and classic finishes.
- The top floor offers direct elevator access, a wood paneled room with fireplace and excellent views.
- Card system offers 24-hour, secure access.
- Just blocks from the Central Business District.
- Close to many downtown amenities ~ food, entertainment and parks and recreation.
- Adjacent surface lot offers parking options.
- Street parking available + covered garages nearby.
- Overlooks the Miami River offering amazing views.
- Proximity to I-75 and US-35.
- Various suite sizes available, 400 SF 6,380 SF.
- Full-service lease rates and negotiable terms.

## Tim Albro

937-222-1600 Ext. 104 talbro@crestrealtyohio.com





#### Suite 206 ~ 4,312 SF

## The Lemberg Co. Building











Suite 310 ~ 1,619 SF









### The Lemberg Co. Building

#### Suite 701 ~ 5,486SF

















#### Suite 800 ~ 5,486SF

### The Lemberg Co. Building

















## Right where you want to be.



- AC Hotel
- Benjamin & Marian Schuster
  Performing Arts Center
- Centerfield Flats
- Day Air Ballpark
- Delco Lofts
- Riverscape Metropark
- Second Street Market
- The Arcade
- The Delco

- The Neon MovieTheater
- The Oregon District
- The Cannery Lofts
- Victoria Theater
- Water StreetApartments