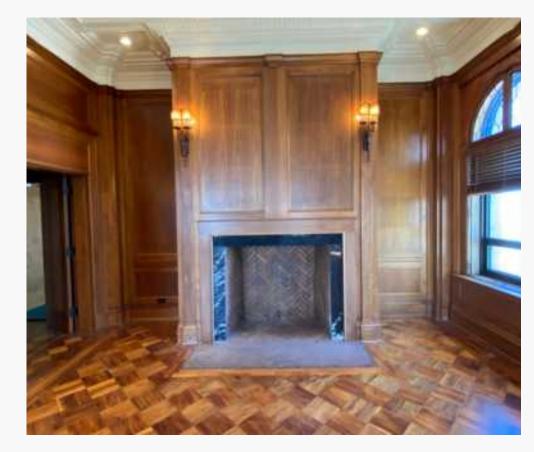

# **Building Highlights**

- The building offers 8 floors, 2 elevators, and 50,000 SF.
- Original architecture features high ceilings, large windows and classic finishes.
- The top floor offers direct elevator access, a wood paneled room with fireplace and excellent views.
- Card system offers 24-hour, secure access.
- Just blocks from the Central Business District.
- Close to many downtown amenities ~ food, entertainment and parks and recreation.
- Adjacent surface lot offers parking options.
- Street parking available + covered garages nearby.
- Overlooks the Miami River offering amazing views.
- Proximity to I-75 and US-35.
- Various suite sizes available, 400 SF 6,380 SF.
- Full-service lease rates and negotiable terms.