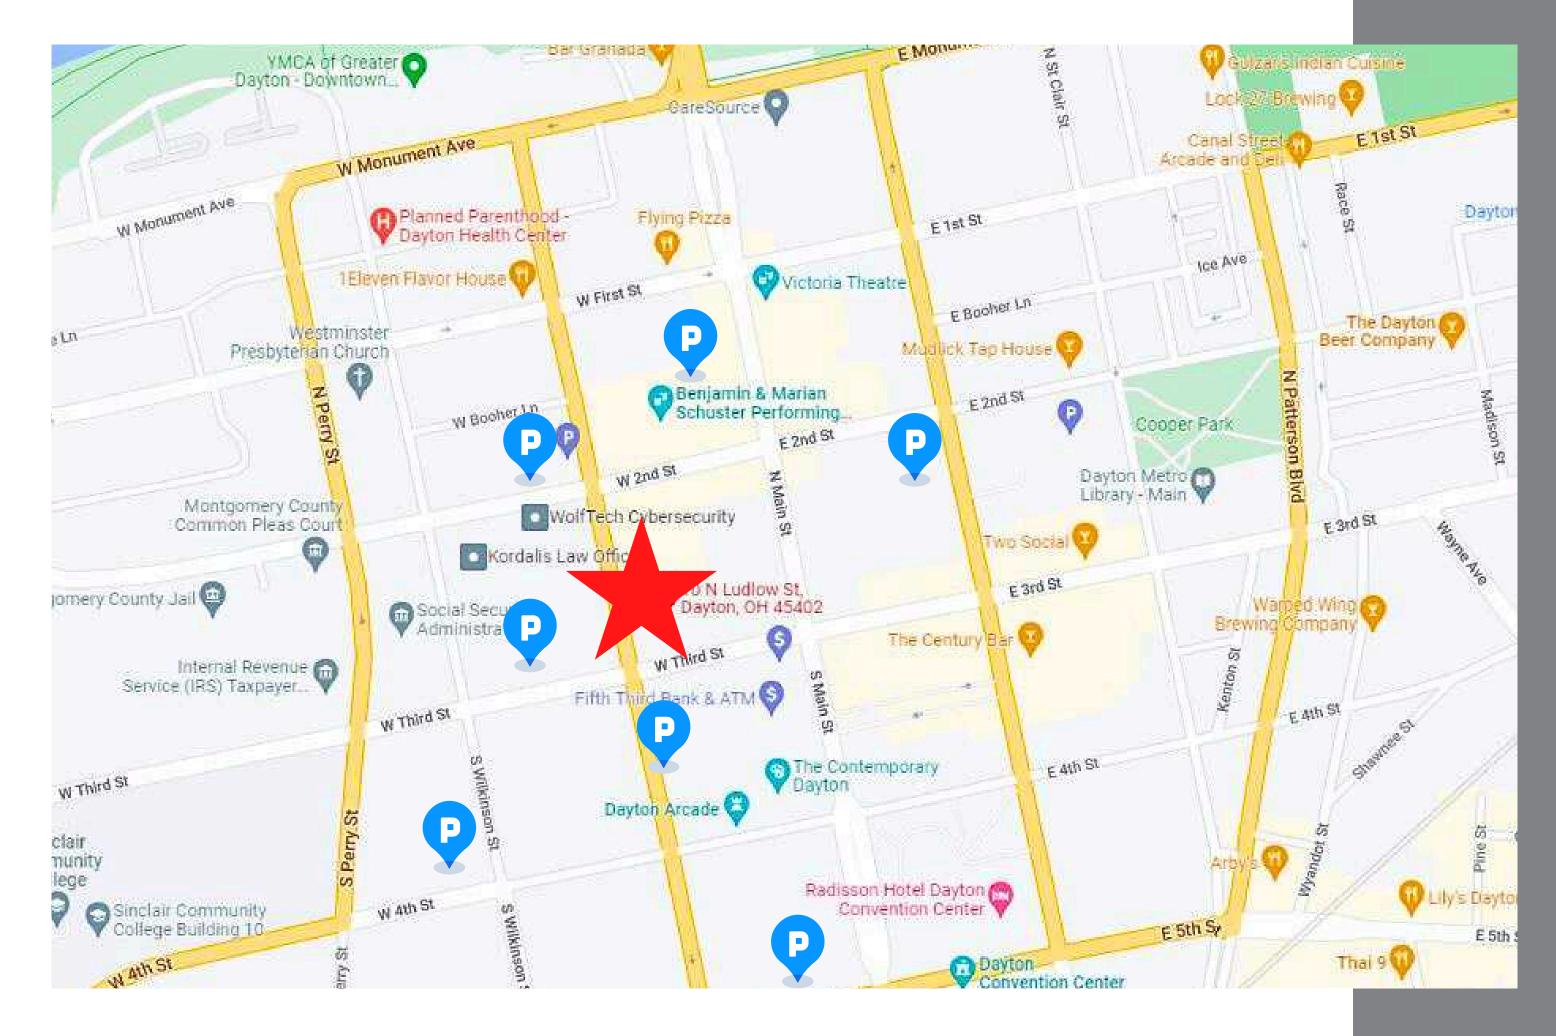

### **Downtown Parking**

- Arts Garage
- City of Dayton Municipal Parking
- Dayton Arcade
- N. Main St. Parking
- Reibold Garage
- S. Wilkinson St. Parking
- Stratacache Parking Garage

6601 Centerville Business Parkway, Dayton, OH 45459 937-223-1600 www.crestrealtyohio.com