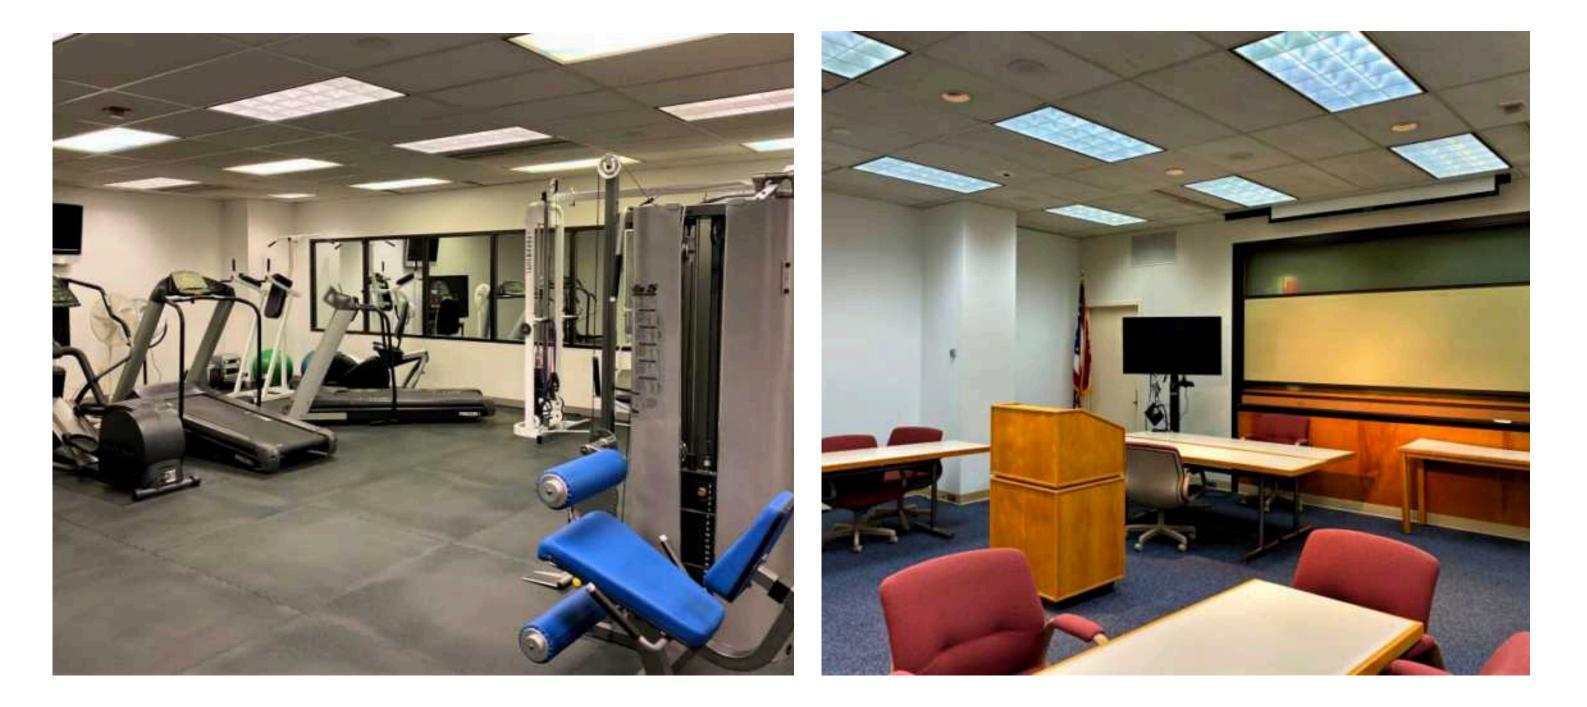

## **Building Highlights:**

- Glass and marble lobby features classic design and high-end finishes.
- Large windows offer abundant natural light throughout the building.
- Available floor plates offer flexible, open space with great city views.
- Building offers spacious conference room and on-site workout facility.
- Convenient covered parking and surface lots available nearby.
- Proximity to downtown living, arts & entertainment.
- NEW home to The Dayton Peace Museum.
- Locally owned and professionally managed.
- Easy access to I-75, I-675 and US-35.