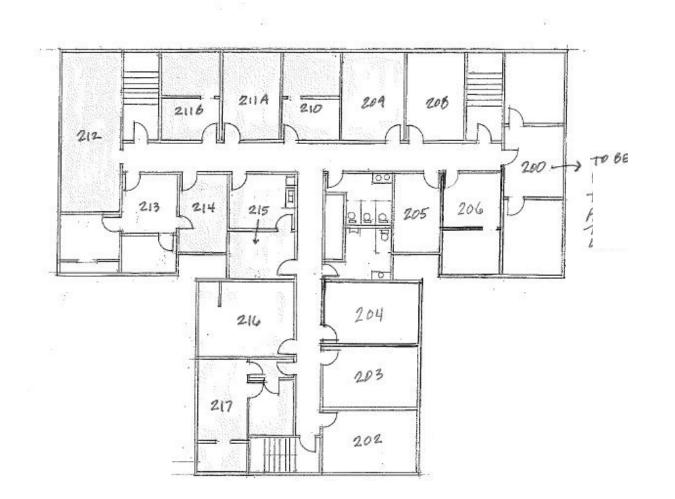

## Office Space Available FOR LEASE

Rahn Fountain Plaza ~ 3 buildings

Perfect for small business owners!

For more information, please contact:

## **Tony Taylor**

O 937-222-1600 Ext. 103 C 937-776-0419 ast@crestrealtyohio.com

## Tim Albro

O 937-222-1600 Ext. 104 C 937-609-8071 talbro@crestrealtyohio.com







- Conveniently located at the corner of Rahn
  Rd. and Far Hills Ave/SR 48.
- First and second floor options.
- Variety of suite sizes available.
- Full-service lease rates & local property management.
- Ample parking available behind the buildings.
- Close to restaurants, shopping and more!
- Easy and close access to I-675 & I-75.
- Property addresses: 28 E. Rahn Rd., 42 E.
  Rahn Rd., 5450 Far Hills Ave.



## 5450 Far Hills Ave.









28 E. Rahn Rd.



42 E. Rahn Rd.