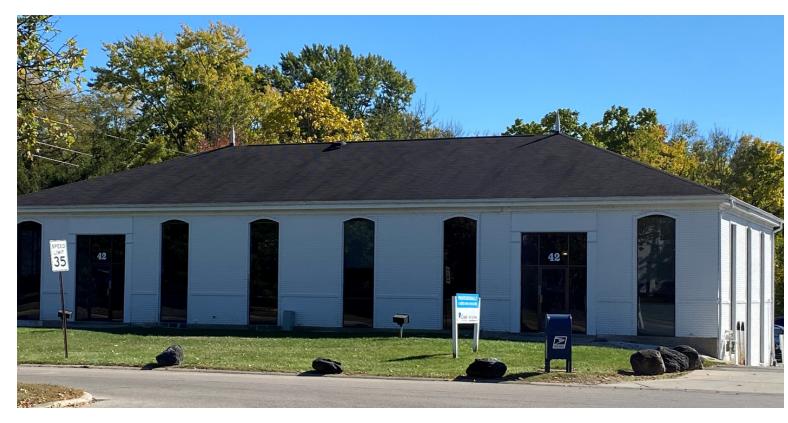

## Office Space Available FOR LEASE

Rahn Fountain Plaza ~ 3 buildings

Perfect for small business owners!

For more information, please contact:

## **Tony Taylor**

O 937-222-1600 Ext. 103 C 937-776-0419 ast@crestrealtyohio.com

## Tim Albro

O 937-222-1600 Ext. 104 C 937-609-8071 talbro@crestrealtyohio.com







- Conveniently located at the corner of Rahn
  Rd. and Far Hills Ave/SR 48.
- First and second floor options.
- Variety of suite sizes available.
- Full-service lease rates & local property management.
- Ample parking available behind the buildings.
- Close to restaurants, shopping and more!
- Easy and close access to I-675 & I-75.
- Property addresses: 28 E. Rahn Rd., 42 E.
  Rahn Rd., 5450 Far Hills Ave.



## 5450 Far Hills Ave.









28 E. Rahn Rd.



42 E. Rahn Rd.