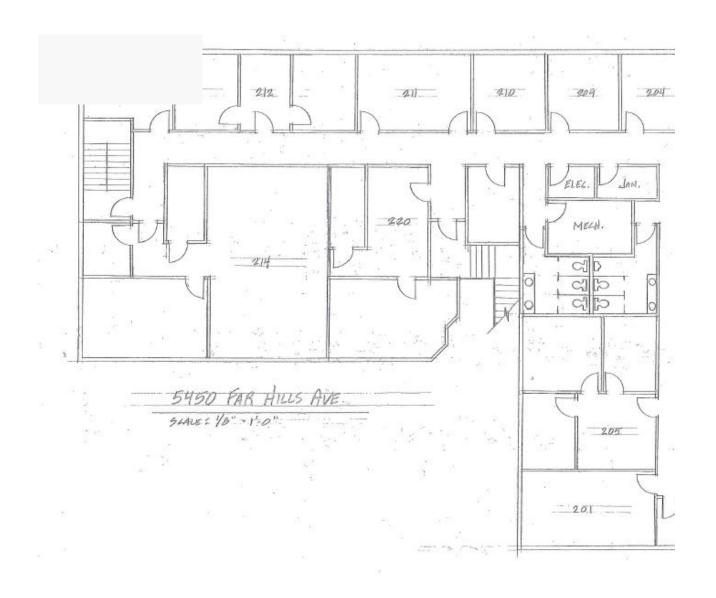

## Office Space Available FOR LEASE

Rahn Fountain Plaza ~ 3 buildings

Perfect for small business owners!

For more information, please contact:

## **Tony Taylor**

O 937-222-1600 Ext. 103 C 937-776-0419 ast@crestrealtyohio.com

## Tim Albro

O 937-222-1600 Ext. 104 C 937-609-8071 talbro@crestrealtyohio.com







- Conveniently located at the corner of Rahn
  Rd. and Far Hills Ave/SR 48.
- First and second floor options.
- Variety of suite sizes available.
- Full-service lease rates & local property management.
- Ample parking available behind the buildings.
- Close to restaurants, shopping and more!
- Easy and close access to I-675 & I-75.
- Property addresses: 28 E. Rahn Rd., 42 E.
  Rahn Rd., 5450 Far Hills Ave.



## 5450 Far Hills Ave.









28 E. Rahn Rd.



42 E. Rahn Rd.