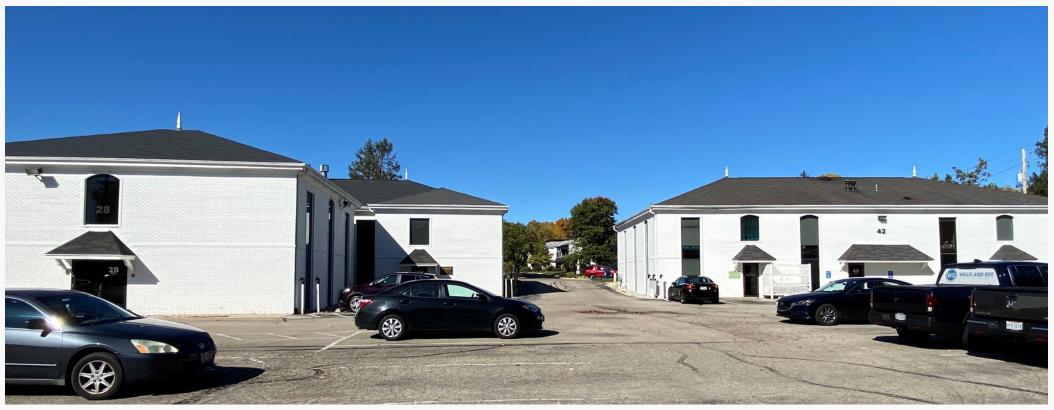

## Office Space Available FOR LEASE

Rahn Fountain Plaza ~ 3 buildings

Perfect for small business owners!

For more information, please contact:

## **Tony Taylor**

O 937-222-1600 Ext. 103 C 937-776-0419 ast@crestrealtyohio.com

## Tim Albro

O 937-222-1600 Ext. 104 C 937-609-8071 talbro@crestrealtyohio.com







- Conveniently located at the corner of Rahn
  Rd. and Far Hills Ave/SR 48.
- First and second floor options.
- Variety of suite sizes available.
- Full-service lease rates & local property management.
- Ample parking available behind the buildings.
- Close to restaurants, shopping and more!
- Easy and close access to I-675 & I-75.
- Property addresses: 28 E. Rahn Rd., 42 E.
  Rahn Rd., 5450 Far Hills Ave.



## 5450 Far Hills Ave.









28 E. Rahn Rd.



42 E. Rahn Rd.