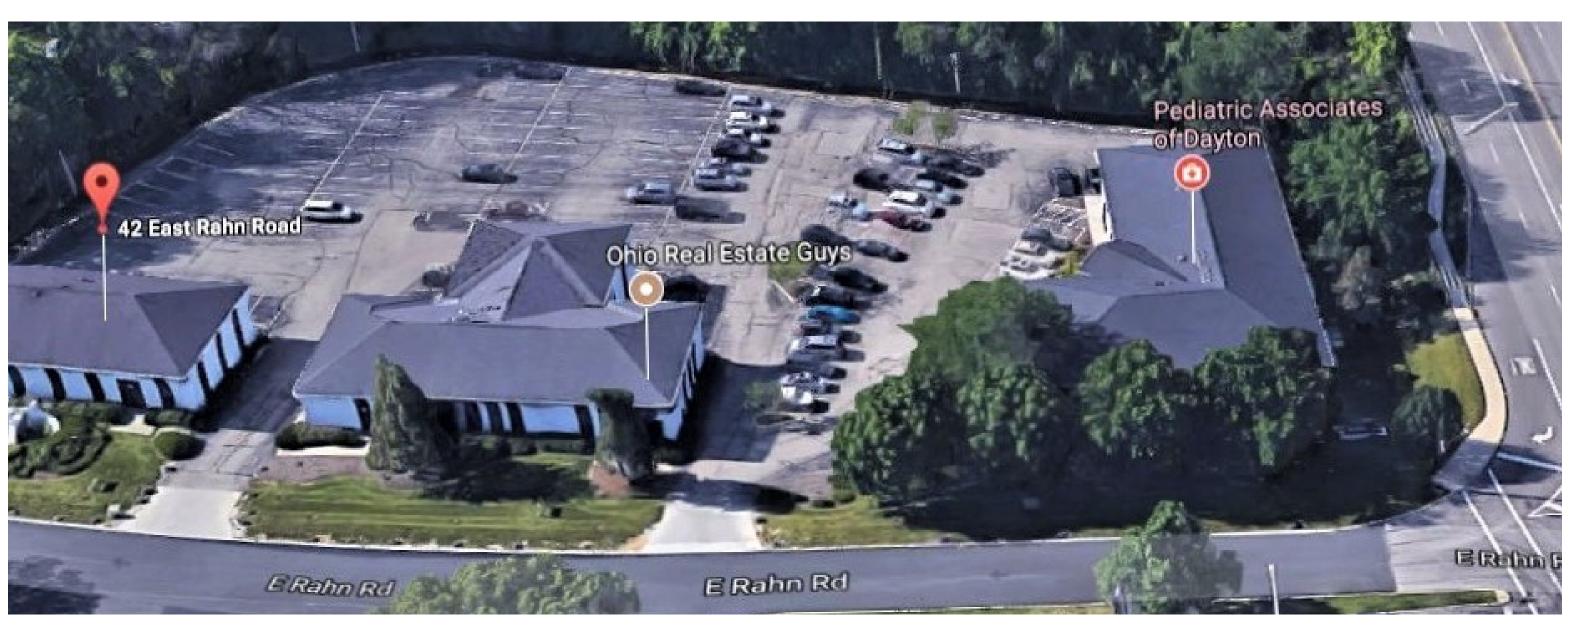

## Tim Albro

O 937-222-1600 Ext. 104 C 937-609-8071 talbro@crestrealtyohio.com

- Conveniently located at the corner of Rahn
  Rd. and Far Hills Ave/SR 48.
- First and second floor options.
- Variety of suite sizes available.
- Full-service lease rates & local property management.
- Ample parking available behind the buildings.
- Close to restaurants, shopping and more!
- Easy and close access to I-675 & I-75.
- Property addresses: 28 E. Rahn Rd., 42 E.
  Rahn Rd., 5450 Far Hills Ave.

## 5450 Far Hills Ave.

28 E. Rahn Rd.

42 E. Rahn Rd.