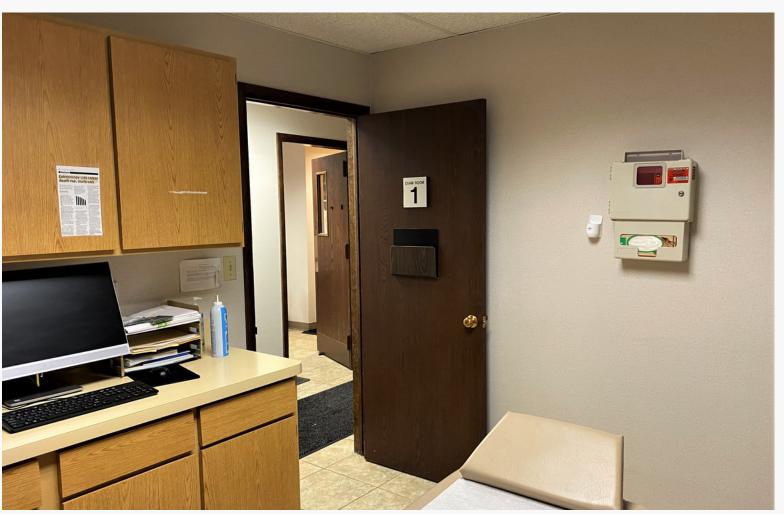

## **Tim Albro**

O 937-222-1600 Ext. 104 C 937-609-8071 talbro@crestrealtyohio.com

- 2,363 SF available.
- Former surgery center with existing exam rooms and 4 private offices, patient drop off zone at front entrance, light-filled lobby area, common work area, kitchen, lab and file room.
- Ample parking surrounds the building.
- Professional landscaping and green space.
- Utilities are separately metered.
- Negotiable tenant improvement allowance available.
- Just off busy Springboro Pike near Meijer.
- Convenient access to I-75.
- Lease rate: \$16/SF Full Service