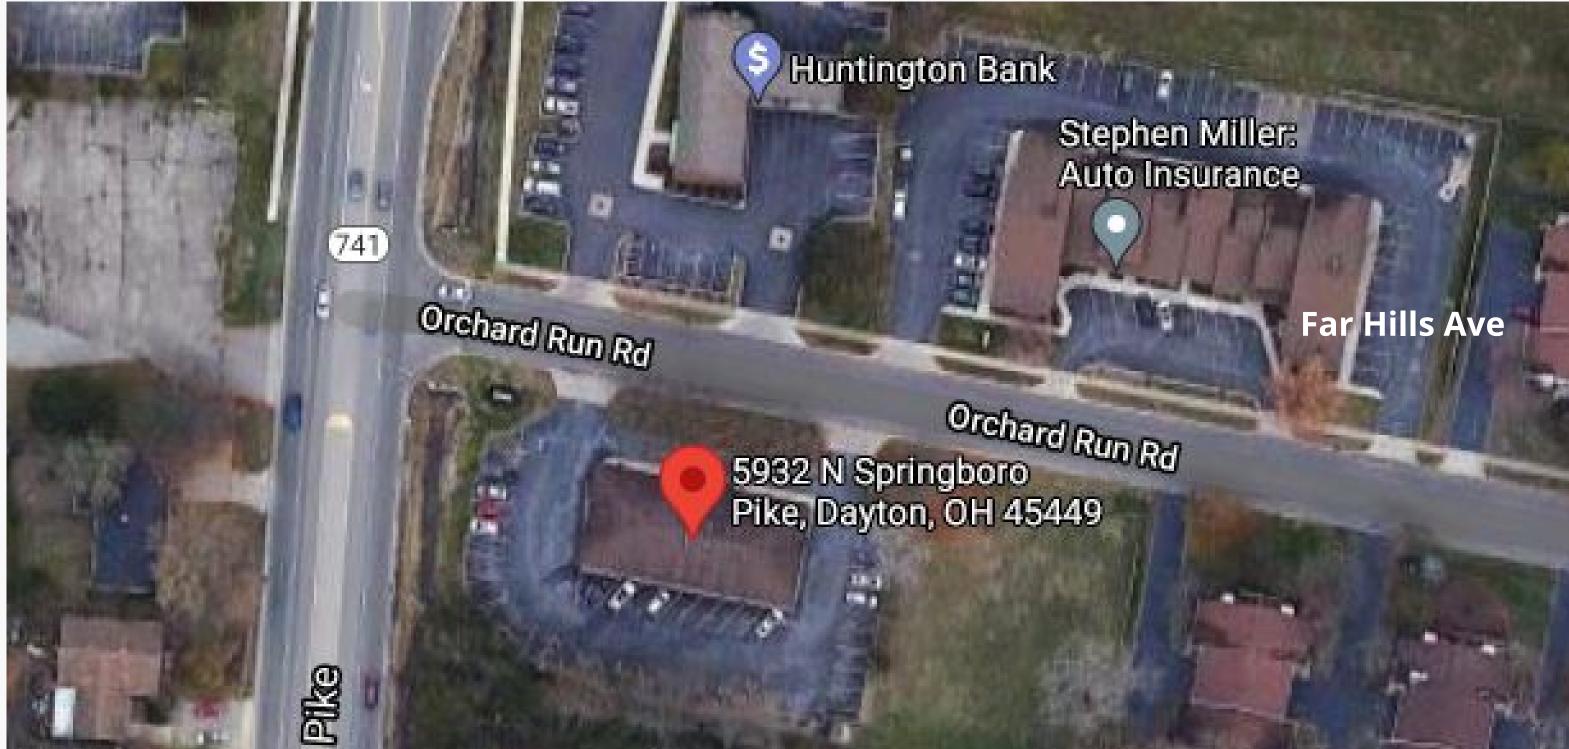

### Kirkland-Kumar Medical Building

5932 Springboro Pike, Dayton, OH 45449

For more information, please contact:

#### Kirkland-Kumar Medical Building

5932 Springboro Pike, Dayton, OH 45449