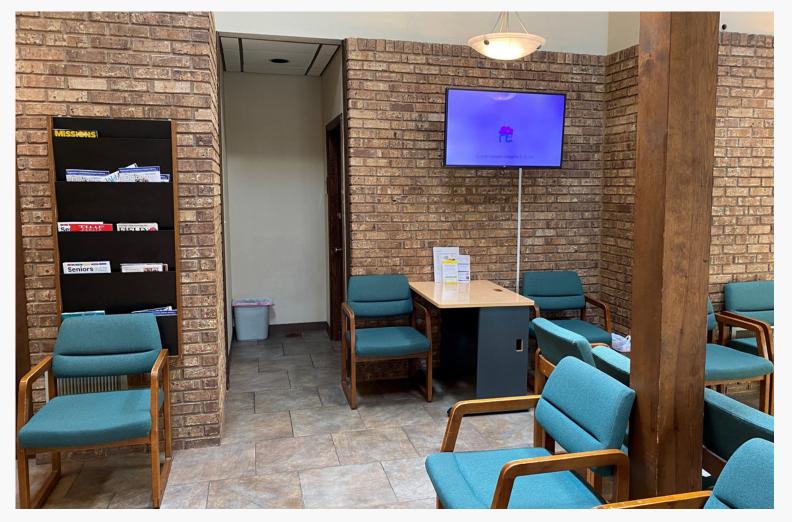

## **Tim Albro**

O 937-222-1600 Ext. 104 C 937-609-8071 talbro@crestrealtyohio.com

- 2,363 SF available.
- Former surgery center with existing exam rooms and 4 private offices, patient drop off zone at front entrance, light-filled lobby area, common work area, kitchen, lab and file room.
- Ample parking surrounds the building.
- Professional landscaping and green space.
- Utilities are separately metered.
- Negotiable tenant improvement allowance available.
- Just off busy Springboro Pike near Meijer.
- Convenient access to I-75.
- Lease rate: \$16/SF Full Service