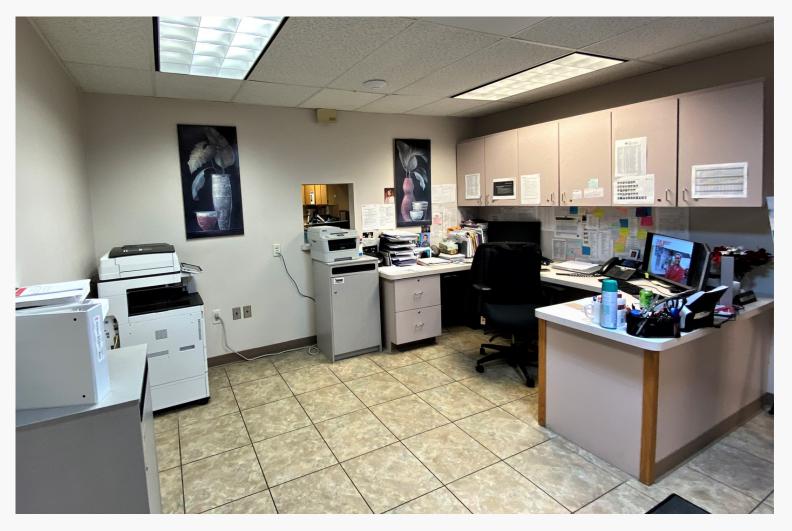

## **Tim Albro**

O 937-222-1600 Ext. 104 C 937-609-8071 talbro@crestrealtyohio.com

- 2,363 SF available.
- Former surgery center with existing exam rooms and 4 private offices, patient drop off zone at front entrance, light-filled lobby area, common work area, kitchen, lab and file room.
- Ample parking surrounds the building.
- Professional landscaping and green space.
- Utilities are separately metered.
- Negotiable tenant improvement allowance available.
- Just off busy Springboro Pike near Meijer.
- Convenient access to I-75.
- Lease rate: \$16/SF Full Service