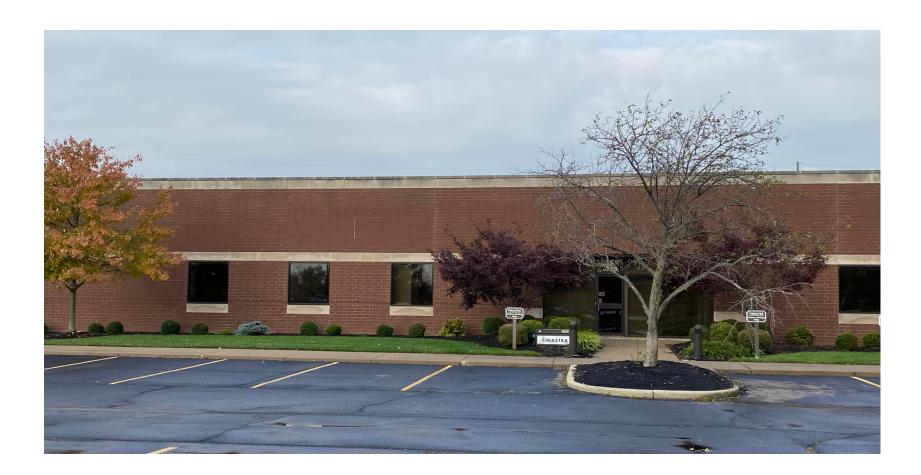

# Gander Creek Office Park FOR LEASE

8555 Gander Creek Drive, Miamisburg, OH 45342

- 15,268 SF available
- Open floor plan, high ceilings and generous natural light.
- Swipe card access and existing reception area.
- Kitchenette and updated bathroom facilities.
- 75,000 SF building.
- 350 parking spaces.
- Rear entrance and delivery area.
- Surrounded by trees and green space.
- Close to many restaurants, retail and more.
- Minutes away from Miamisburg-Centerville
   Road and Dayton Mall area.
- Convenient access to I-675 and I-75.