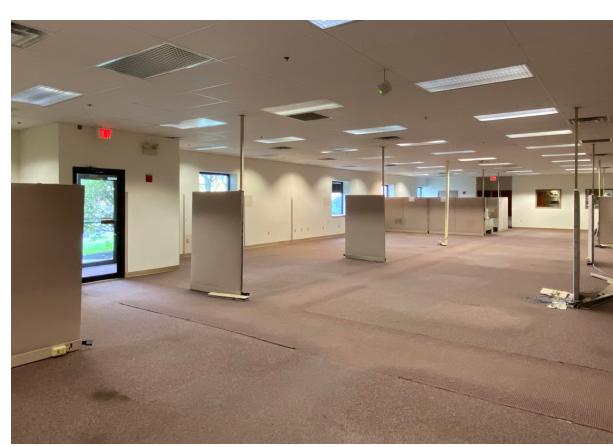

# Gander Creek Office Park FOR LEASE

8555 Gander Creek Drive, Miamisburg, OH 45342

- 15,268 SF available
- Open floor plan, high ceilings and generous natural light.
- Swipe card access and existing reception area.
- Kitchenette and updated bathroom facilities.
- 75,000 SF building.
- 350 parking spaces.
- Rear entrance and delivery area.
- Surrounded by trees and green space.
- Close to many restaurants, retail and more.
- Minutes away from Miamisburg-Centerville
   Road and Dayton Mall area.
- Convenient access to I-675 and I-75.