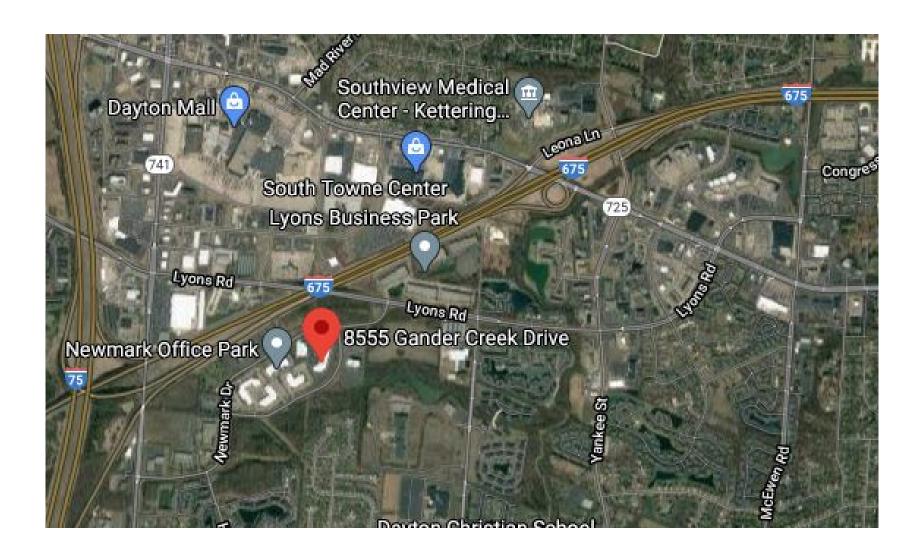

# Gander Creek Office Park FOR LEASE

8555 Gander Creek Drive, Miamisburg, OH 45342

- 15,268 SF available
- Open floor plan, high ceilings and generous natural light.
- Swipe card access and existing reception area.
- Kitchenette and updated bathroom facilities.
- 75,000 SF building.
- 350 parking spaces.
- Rear entrance and delivery area.
- Surrounded by trees and green space.
- Close to many restaurants, retail and more.
- Minutes away from Miamisburg-Centerville
   Road and Dayton Mall area.
- Convenient access to I-675 and I-75.