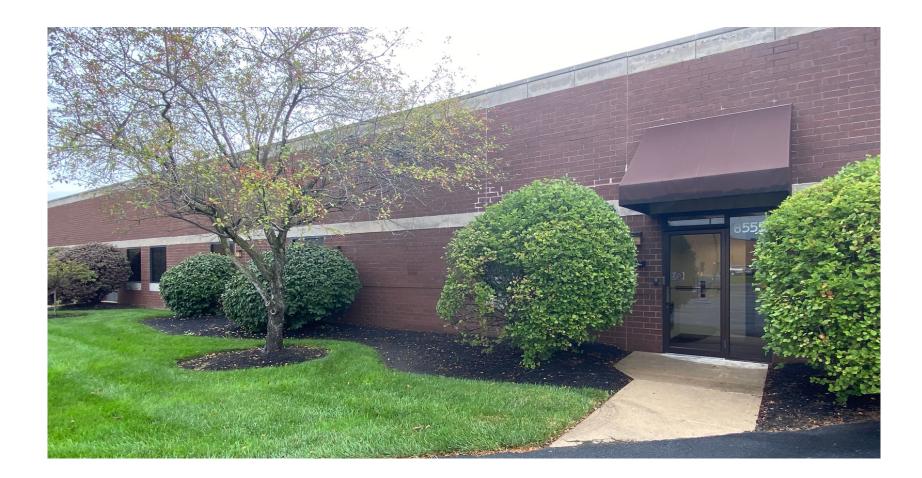

# Gander Creek Office Park FOR LEASE

8555 Gander Creek Drive, Miamisburg, OH 45342

- 15,268 SF available
- Open floor plan, high ceilings and generous natural light.
- Swipe card access and existing reception area.
- Kitchenette and updated bathroom facilities.
- 75,000 SF building.
- 350 parking spaces.
- Rear entrance and delivery area.
- Surrounded by trees and green space.
- Close to many restaurants, retail and more.
- Minutes away from Miamisburg-Centerville
   Road and Dayton Mall area.
- Convenient access to I-675 and I-75.