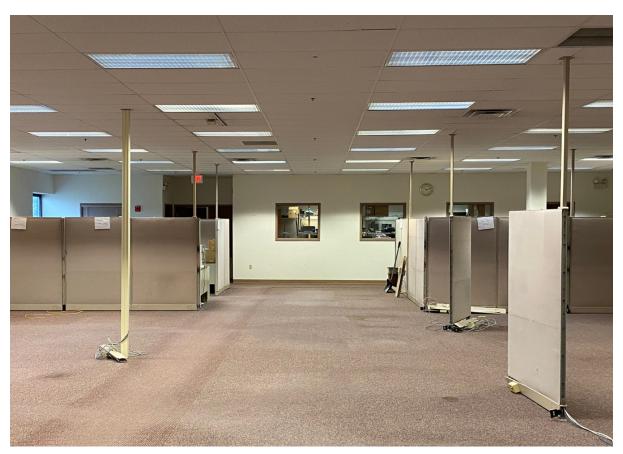

# Gander Creek Office Park FOR LEASE

8555 Gander Creek Drive, Miamisburg, OH 45342

- 15,268 SF available
- Open floor plan, high ceilings and generous natural light.
- Swipe card access and existing reception area.
- Kitchenette and updated bathroom facilities.
- 75,000 SF building.
- 350 parking spaces.
- Rear entrance and delivery area.
- Surrounded by trees and green space.
- Close to many restaurants, retail and more.
- Minutes away from Miamisburg-Centerville
   Road and Dayton Mall area.
- Convenient access to I-675 and I-75.