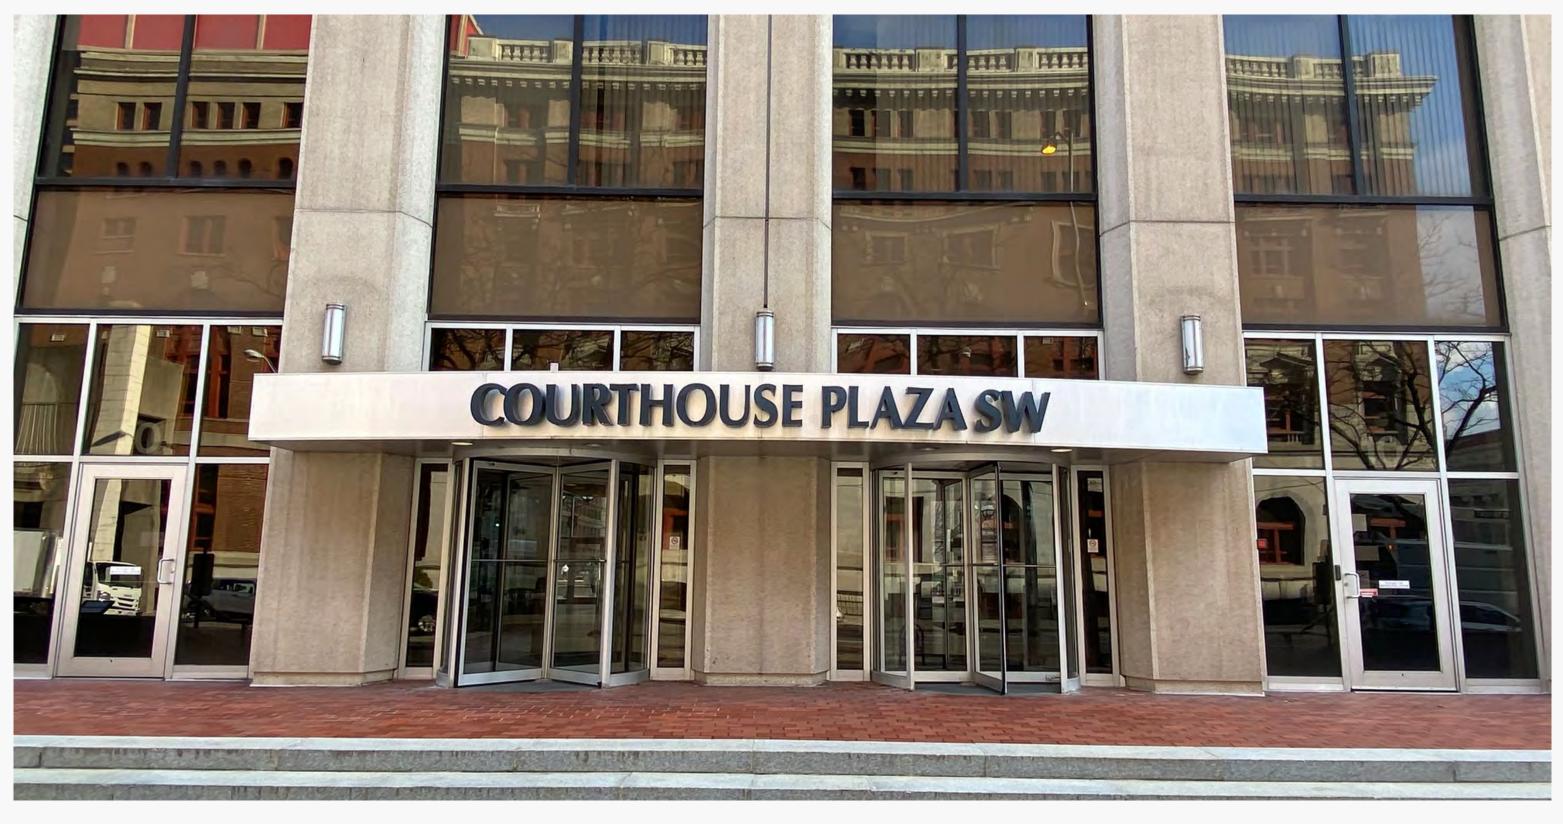

#### Courthouse Plaza SW

10 N. Ludlow Street., Dayton, OH 45402

## Courthouse Plaza SW

Courthouse Plaza SW is offers a premier office space in the heart of downtown Dayton. Under new ownership and professionally managed, Courthouse Plaza SW offers abundant open floor plans.

Large windows surround the building offering 11 stories of light-filled space and featuring a glass and marble lobby with classic design and high-end finishes.

Available parking nearby and convenient highway access.