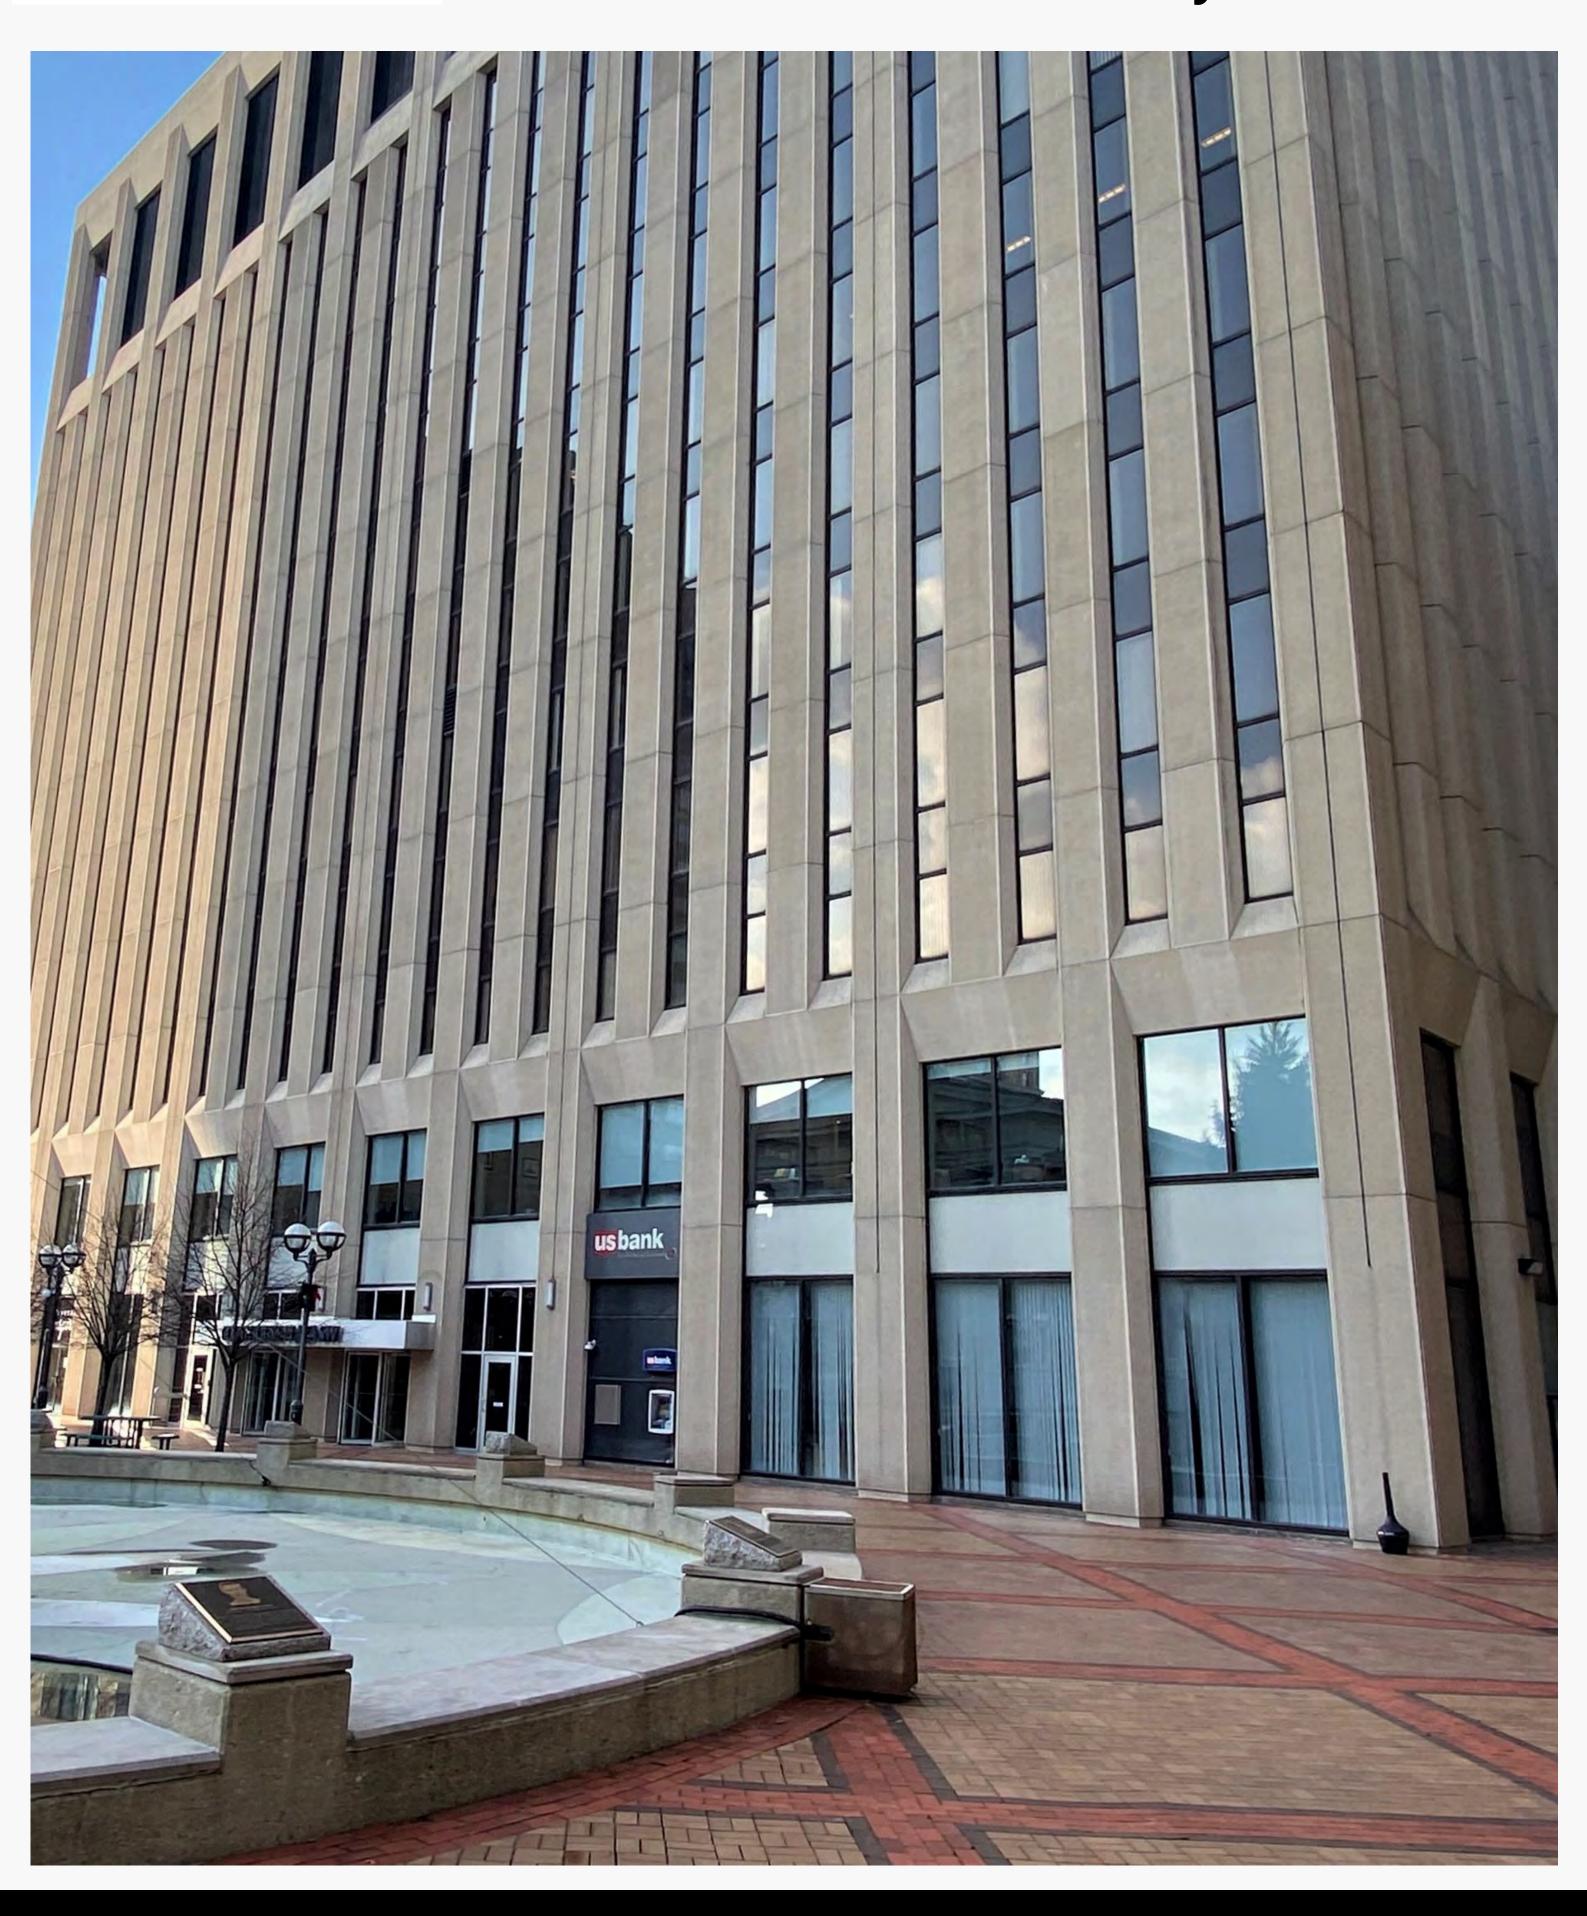

## Courthouse Plaza SW

Courthouse Plaza SW is offers a premier office space in the heart of downtown Dayton. Under new ownership and professionally managed, Courthouse Plaza SW offers abundant open floor plans.

Large windows surround the building offering 11 stories of light-filled space and featuring a glass and marble lobby with classic design and high-end finishes.

Available parking nearby and convenient highway access.