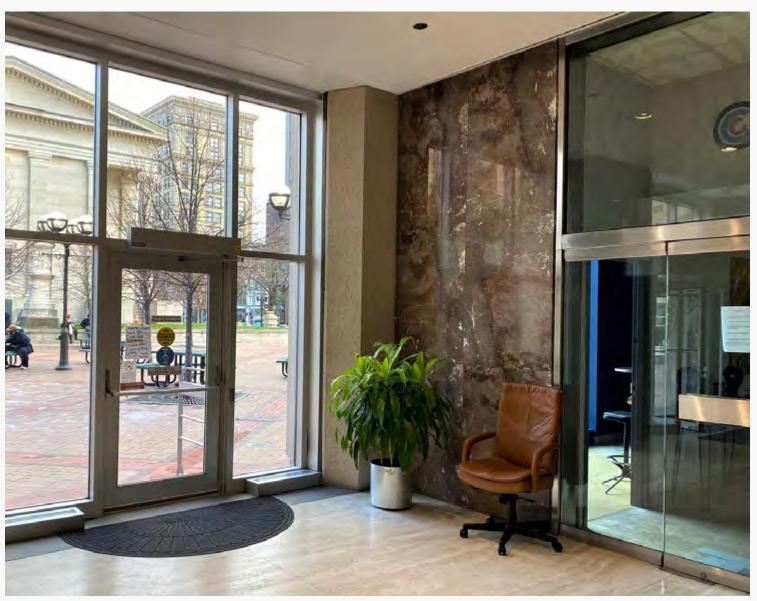

Large windows surround the building offering 11 stories of light-filled space and featuring a glass and marble lobby with classic design and high-end finishes.

Available parking nearby and convenient highway access.