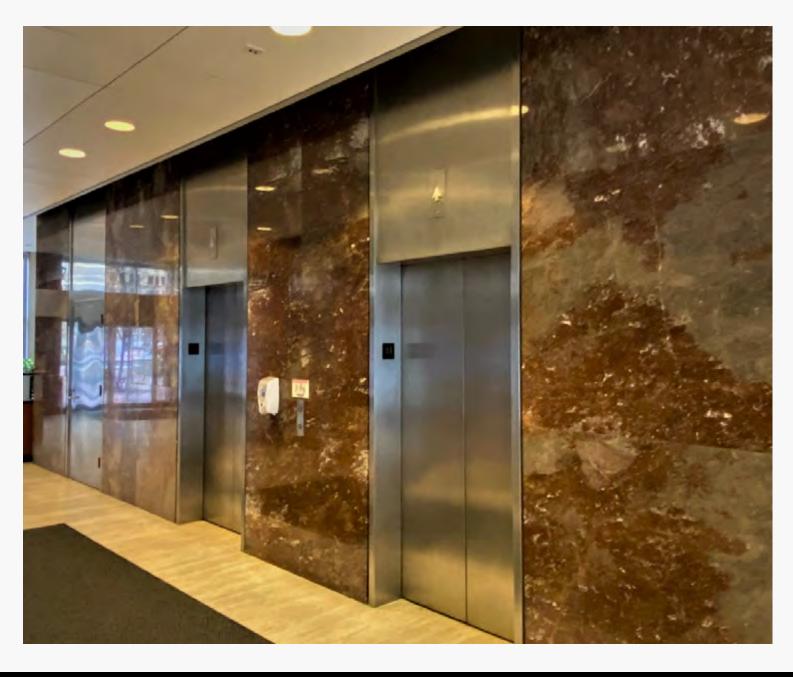

Large windows surround the building offering 11 stories of light-filled space and featuring a glass and marble lobby with classic design and high-end finishes.

Available parking nearby and convenient highway access.