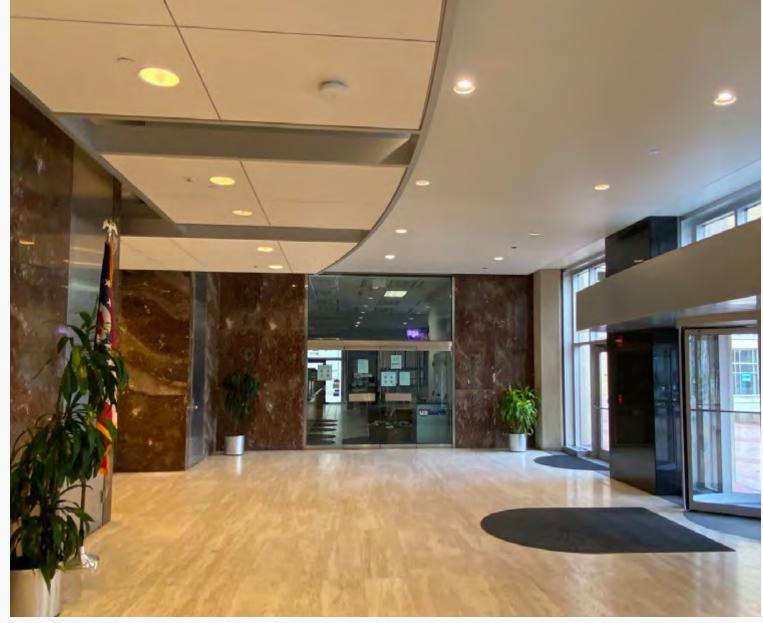

Large windows surround the building offering 11 stories of light-filled space and featuring a glass and marble lobby with classic design and high-end finishes.

Available parking nearby and convenient highway access.