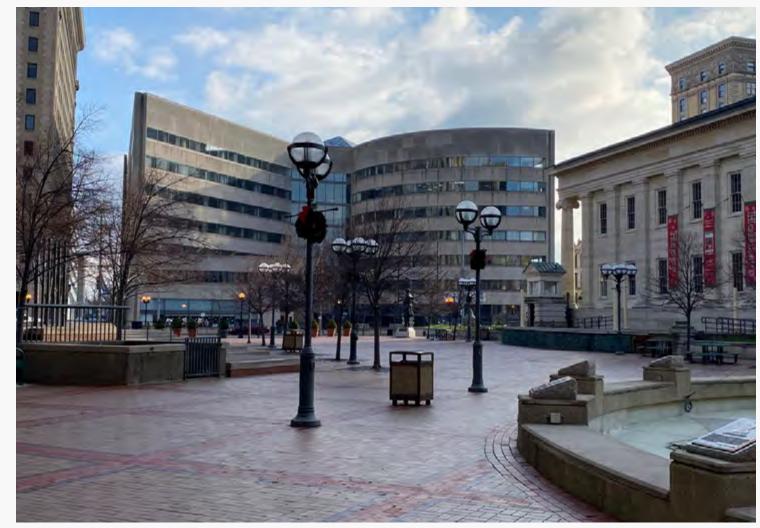

#### At the center of where you want to be.

Courthouse Plaza SW overlooks
Courthouse Plaza, a popular
gathering spot in the heart of
downtown, offering year-round
attractions and amentities.

Across from the recently renovated Dayton Arcade, Courthouse Plaza SW is walking distance to entertainment, restaurants and retail.

Numerous amenties surround the property. From hotels to cultural centers, minor league baseball to riverfront activities, in just a short walk you'll be where you want to be.