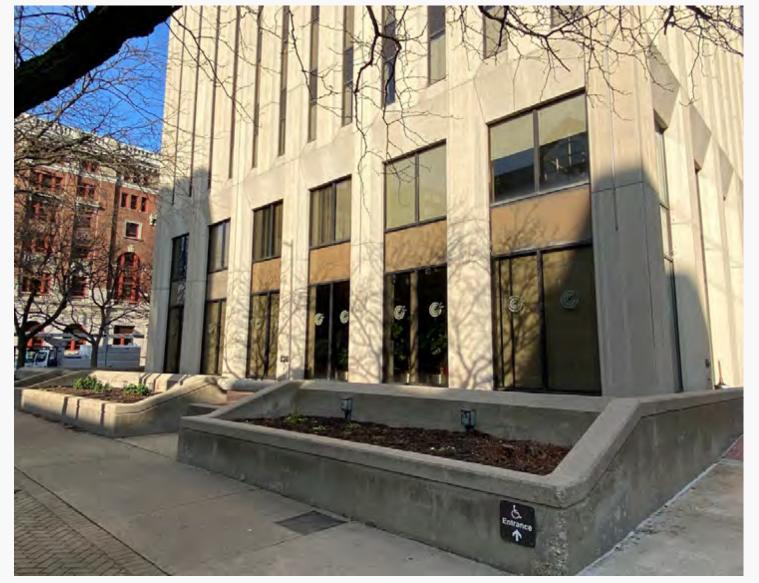

## Courthouse Plaza SW

Courthouse Plaza SW is offers a premier office space in the heart of downtown Dayton. Under new ownership and professionally managed, Courthouse Plaza SW offers abundant open floor plans.

Large windows surround the building offering 11 stories of light-filled space and featuring a glass and marble lobby with classic design and high-end finishes.

Available parking nearby and convenient highway access.