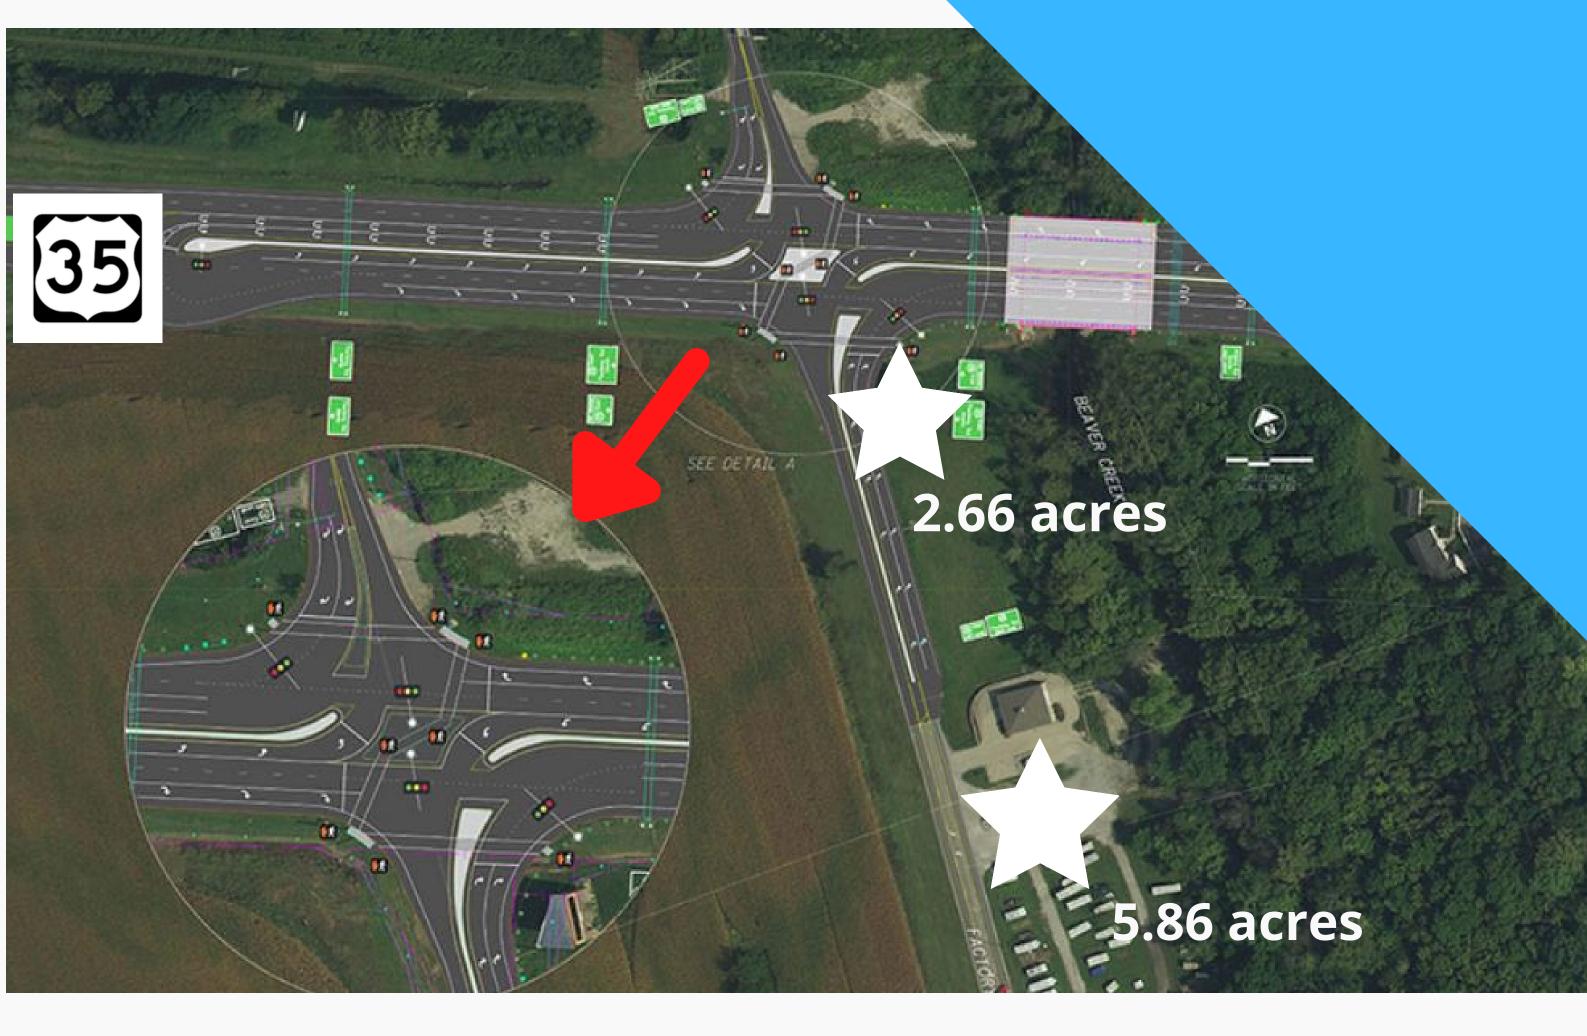

#### New superstreet intersection nearly nearly complete!

A superstreet is a non-traditional, signalized intersection that can provide more capacity than a traditional intersection. Traffic movements in superstreet intersections prohibit side-street (minor cross street) traffic to turn left or go straight through the mainline intersection. Instead, motorists will turn right and do a legal U-turn at a nearby one-way, signalized median crossover to follow their desired path.