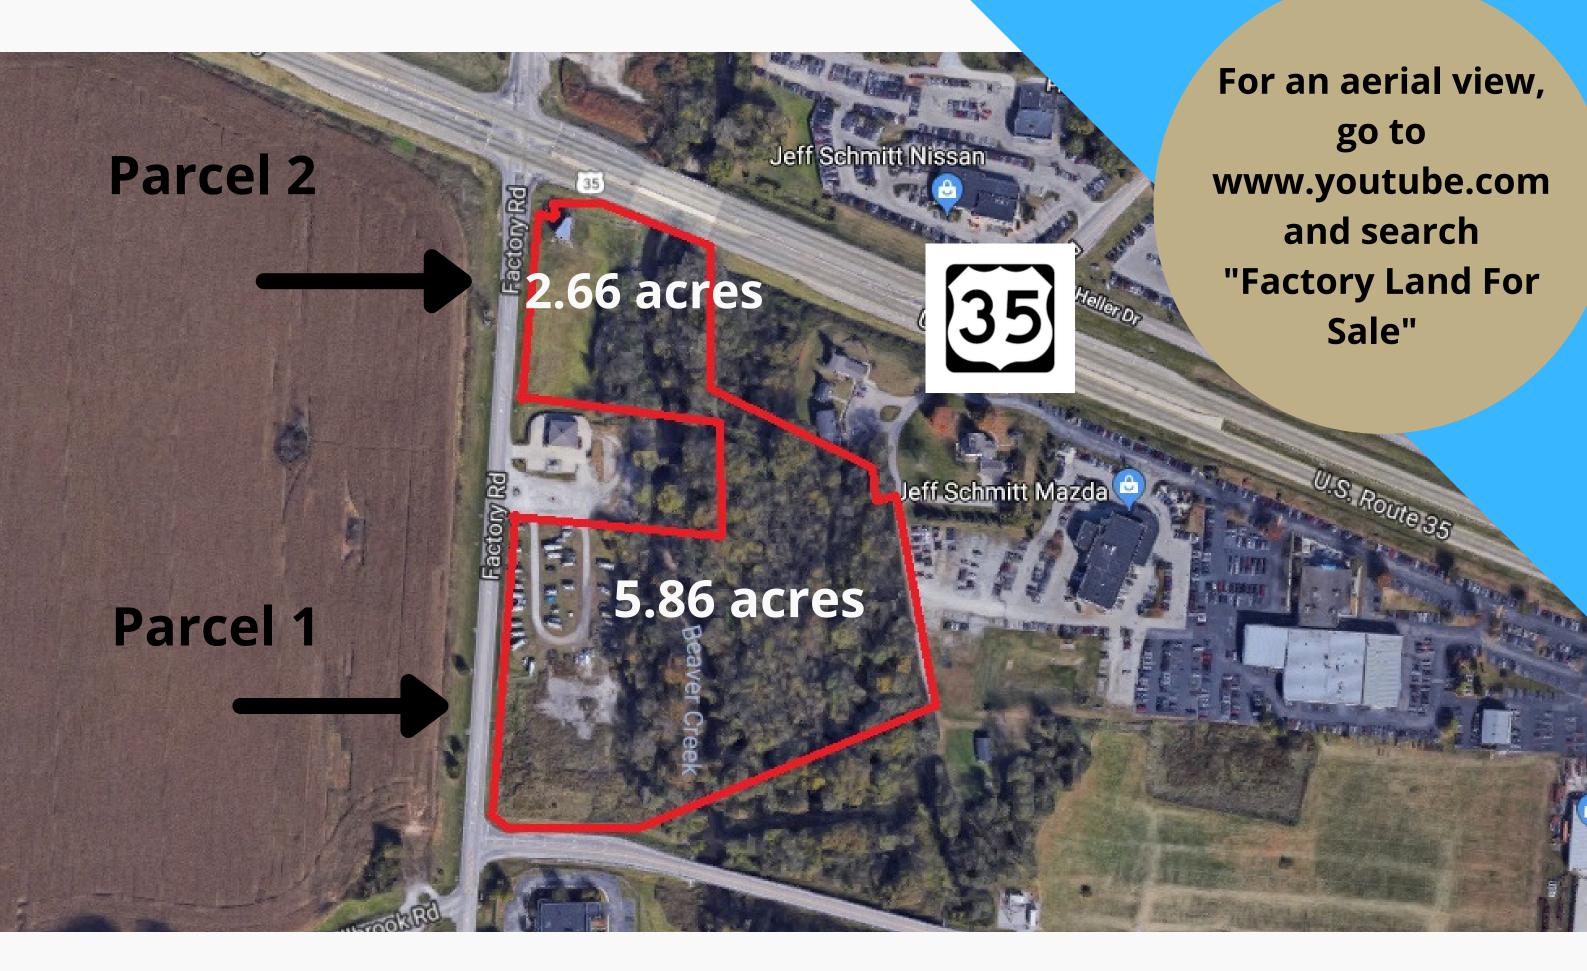

# US-35 & Factory Rd. LAND FOR SALE

2 Parcels Available

Parcel 1 - \$2,047,500 Parcel 2 - \$750,000