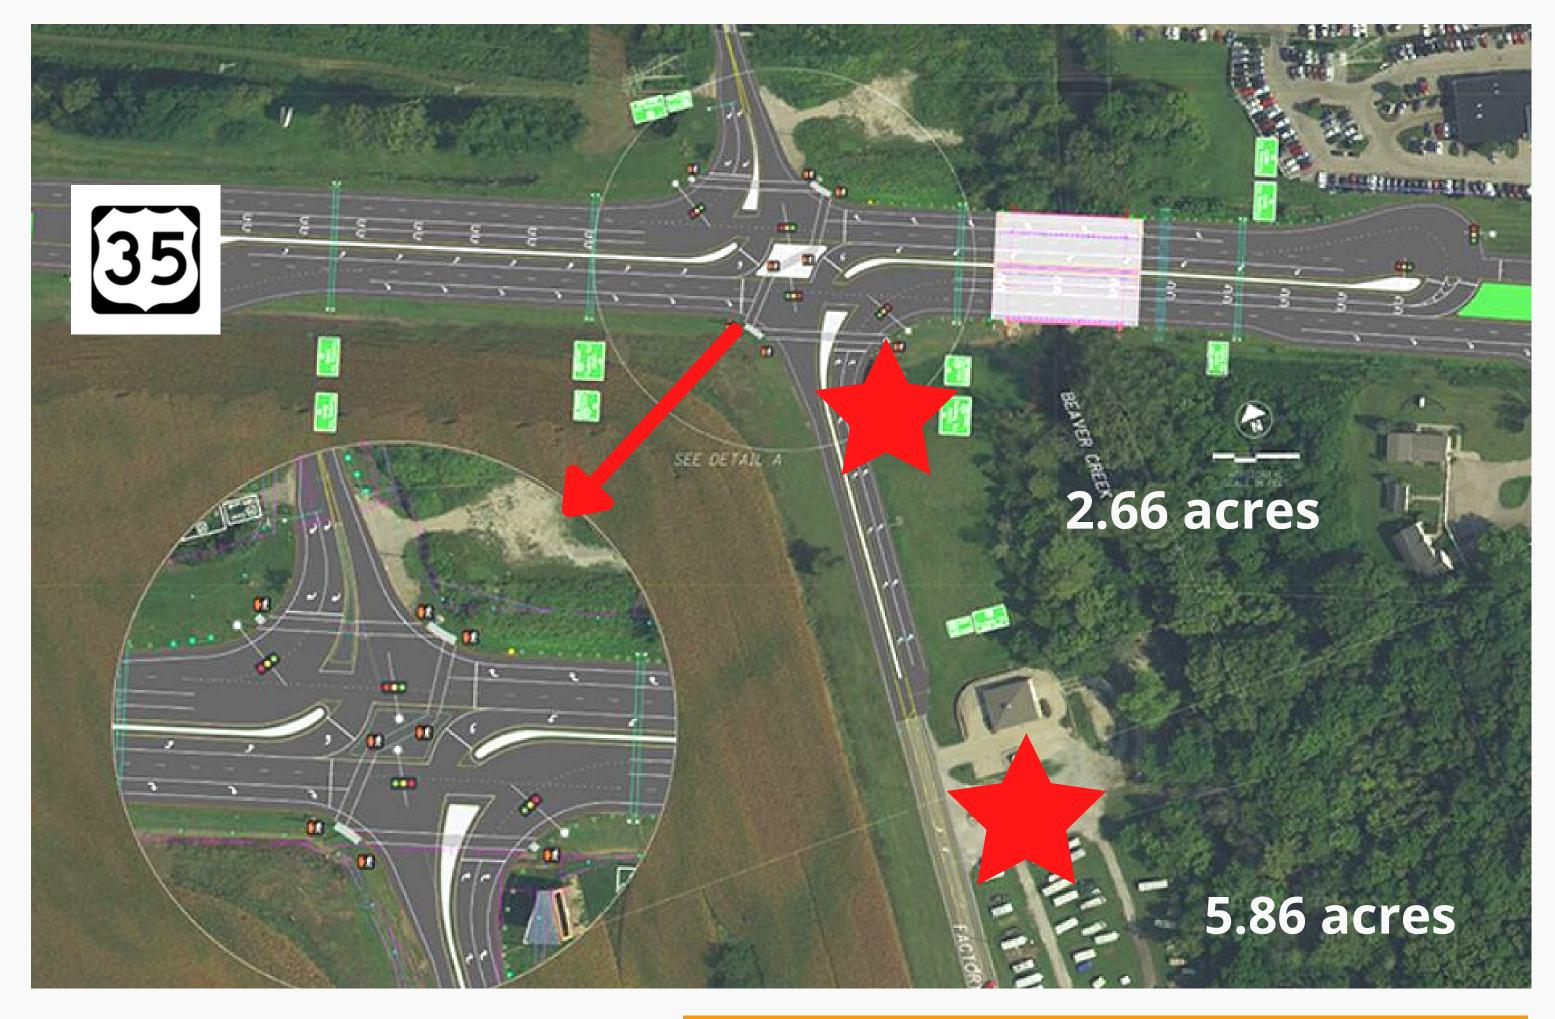

## New superstreet intersection now complete!

A superstreet is a non-traditional, signalized intersection that provides more capacity than a traditional intersection. Traffic movements in superstreet intersections prohibit side-street traffic from turning left or going straight through the mainline intersection. Instead, motorists will turn right and do a legal U-turn at a nearby one-way, signalized median crossover to follow their desired path.