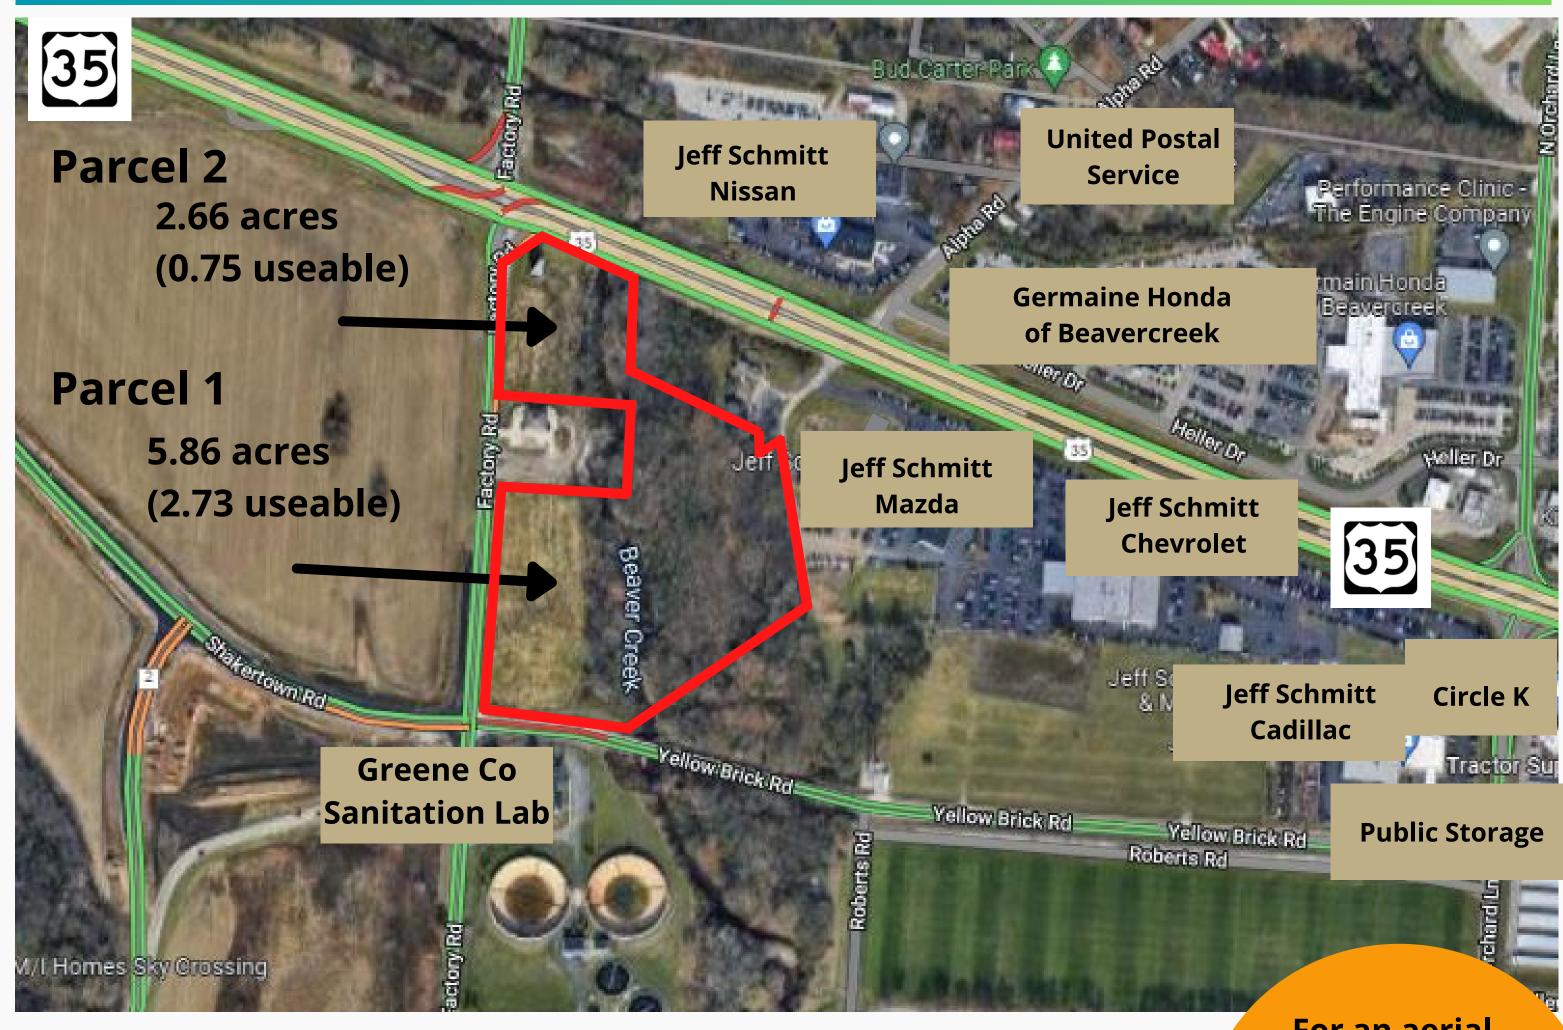

## US-35 & Factory Rd. LAND FOR SALE

8+ Acres ~ 2 Parcels Available

Parcel 1 - \$2,047,500

Parcel 2 - \$750,000

- High growth corridor in Beavercreek!
- Over 45,000 cars per day.
- Easy access to Wright Patterson AFB & Research Park.
- Close proximity to Wright State University.
- B-3 Zoning, General Business

# Ready For Development!