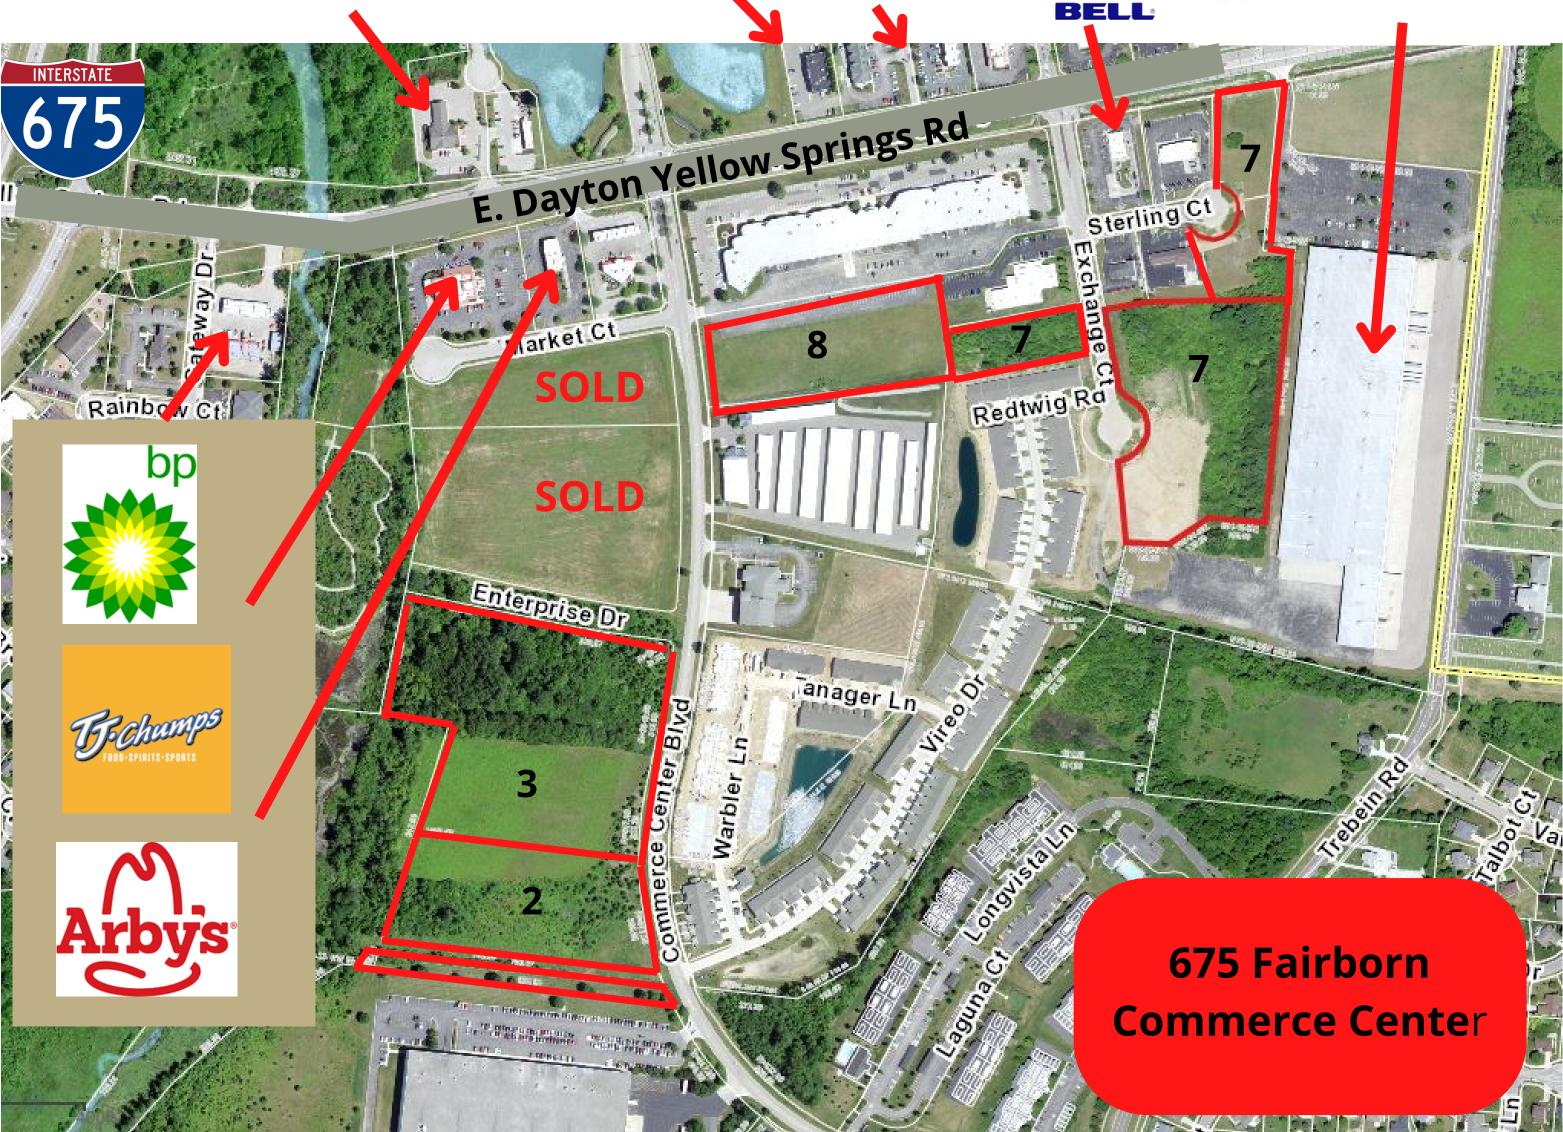

## LAND FOR SALE

4 Lots Available 28+ acres \$50,000 - \$150,000 per acre

675 Fairborn Commerce Center - E. Dayton Yellow Spring Rd., Fairborn, OH 45324

- Located near a busy commerce area.
- Just off E. Dayton-Yellow Springs Road.
- Close to residential development.
- Just minutes from the Yellow Springs!
- Easy access to I-675.
- Please call for more details!

## Tim Albro

O 937-222-1600 Ext. 104 C 937-609-8071 talbro@crestrealtyohio.com

- Lot 3 9.618 acres
  - Parcel A02-0002-0035-0000-800,
    zoned Light Industrial
- Lot 2 5.502 acres
  - Parcel A02-0002-0035-0000-700,
    zoned Light Industrial

- Lot 8 4.0450 acres
  - Parcel A02-0002-0032-0000-700,
    zoned Light Industrial
- Lot 7 1.1948 acres & 8.1226 acres
  - Parcels A02-0002-0032-0002-800, 900, 500
  - Parcel A02-0002-0032-0002-500,
    zoned PUD Planned Dev