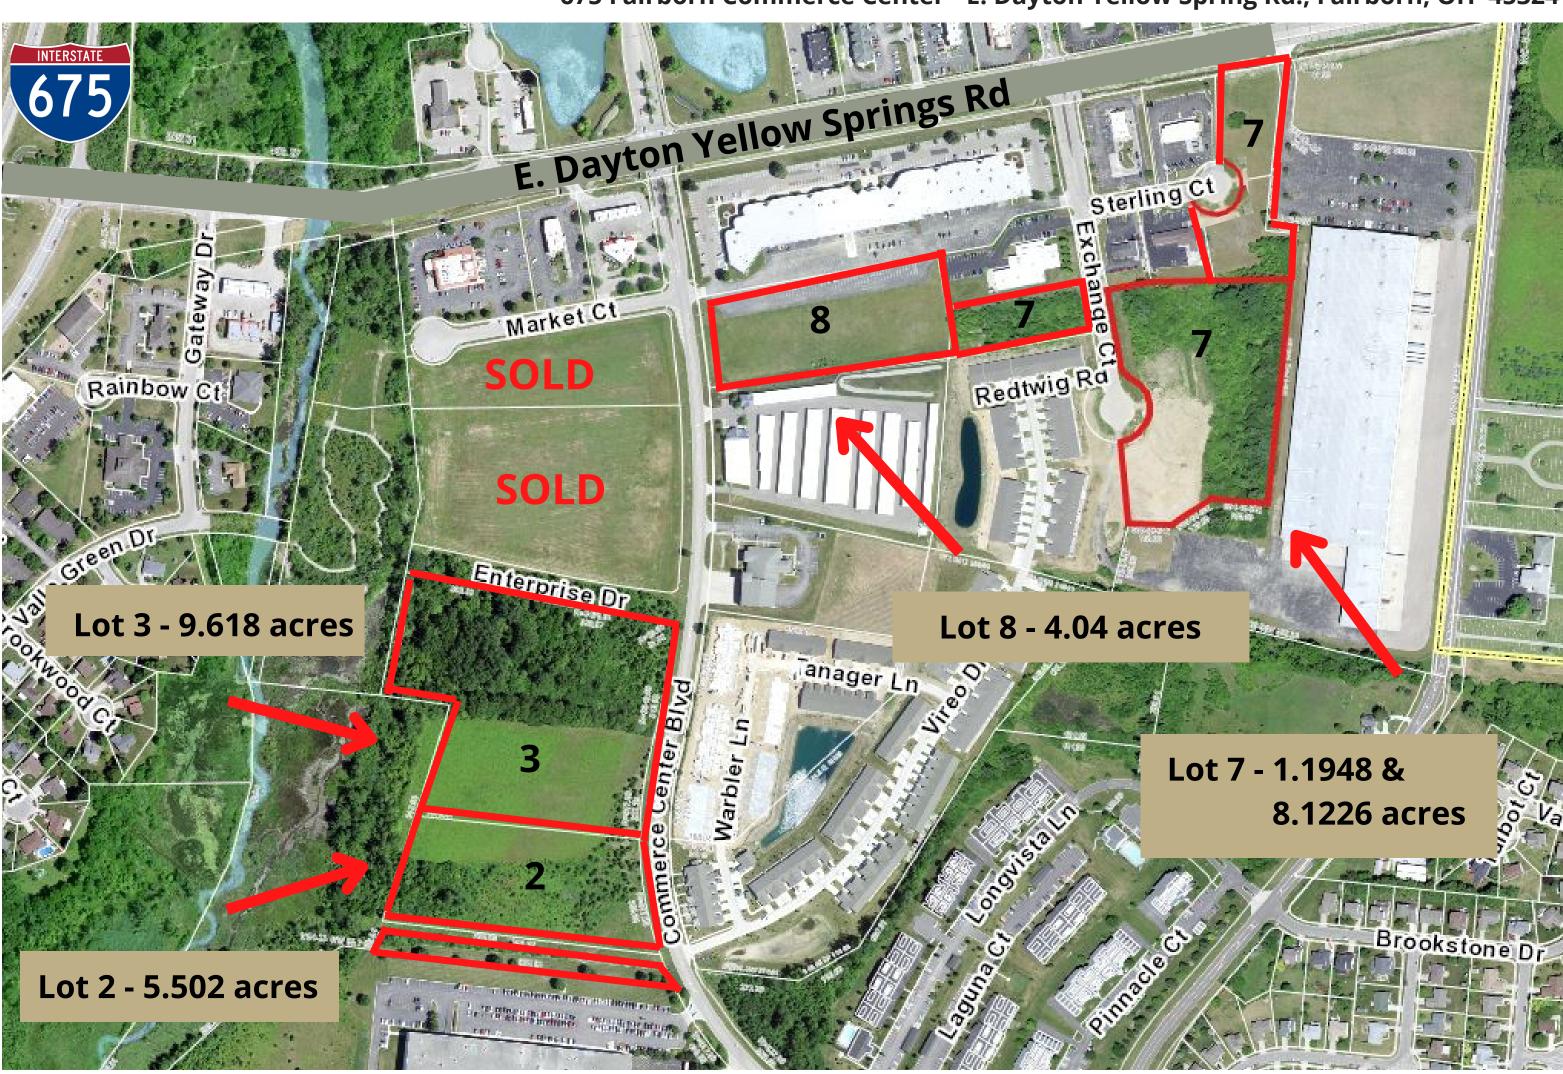

## LAND FOR SALE

4 Lots Available 28+ acres \$50,000 - \$150,000 per acre

675 Fairborn Commerce Center - E. Dayton Yellow Spring Rd., Fairborn, OH 45324

- Located near a busy commerce area.
- Just off E. Dayton-Yellow Springs Road.
- Close to residential development.
- Just minutes from the Yellow Springs!
- Easy access to I-675.
- Please call for more details!

## Tim Albro

O 937-222-1600 Ext. 104 C 937-609-8071 talbro@crestrealtyohio.com

- Lot 3 9.618 acres
  - Parcel A02-0002-0035-0000-800,
    zoned Light Industrial
- Lot 2 5.502 acres
  - Parcel A02-0002-0035-0000-700,
    zoned Light Industrial

- Lot 8 4.0450 acres
  - Parcel A02-0002-0032-0000-700,
    zoned Light Industrial
- Lot 7 1.1948 acres & 8.1226 acres
  - Parcels A02-0002-0032-0002-800, 900, 500
  - Parcel A02-0002-0032-0002-500,
    zoned PUD Planned Dev