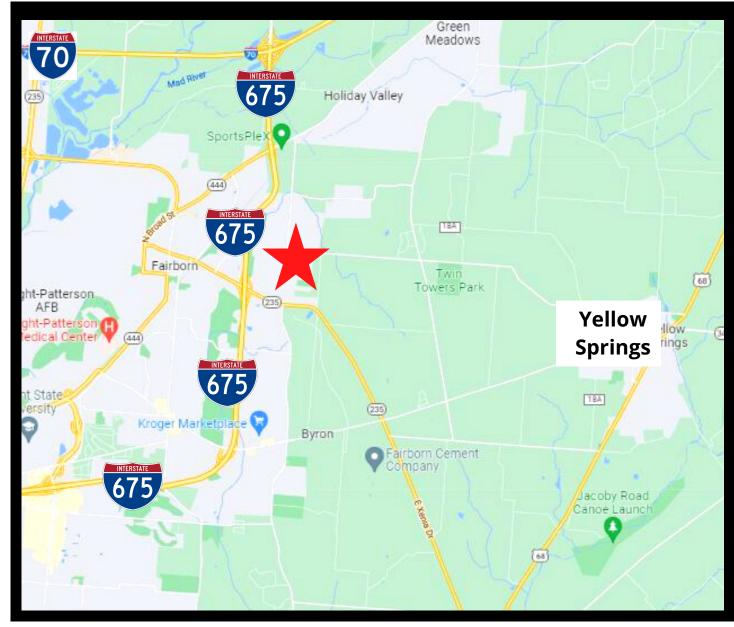

## LAND FOR SALE

4 Lots Available 28+ acres \$50,000 - \$150,000 per acre

675 Fairborn Commerce Center - E. Dayton Yellow Spring Rd., Fairborn, OH 45324

- Located near a busy commerce area.
- Just off E. Dayton-Yellow Springs Road.
- Close to residential development.
- Just minutes from the Yellow Springs!
- Easy access to I-675.
- Please call for more details!