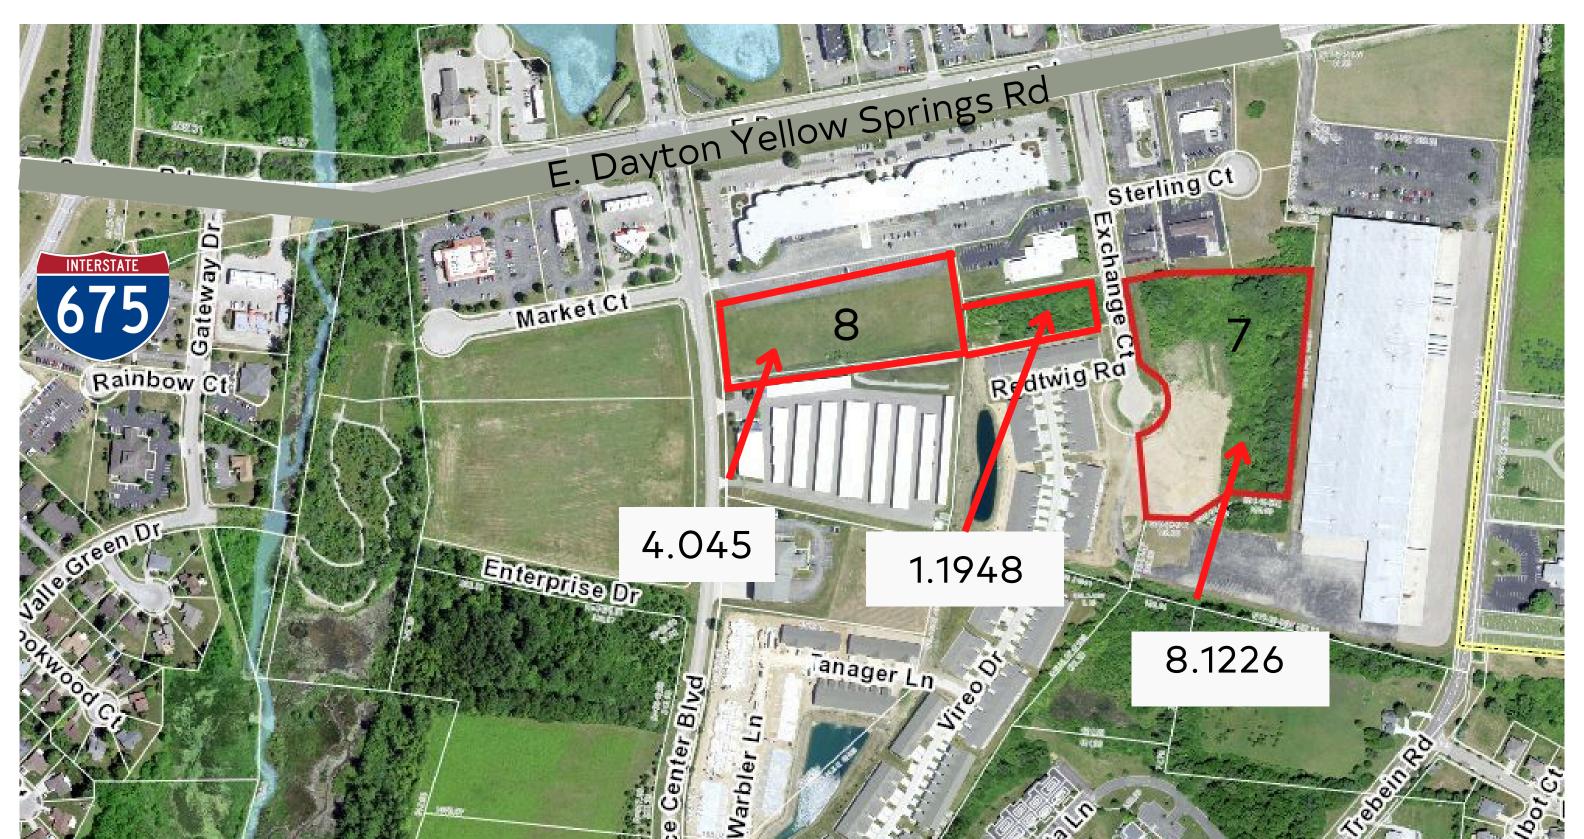

### 13+ acres available

#### 675 Fairborn Commerce Center E. Dayton Yellow Spring Rd. Fairborn, OH 45324

- 13+ acres available.
- Parcels located just off E. Dayton-Yellow Springs Road with access from Commerce Center Blvd and Exchange Court.
- Proximity to the Village of Yellow Springs and City of Fairborn.
- Located near a busy commerce area just minutes from I-675.
- Close to residential developments, shopping and more.

## Lot 7

- 1.1948 acres
- ° \$225,000/acre
- $\circ\,$  Zoned PUD Planned Dev
- Parcel A02-0002-0032-0002-500

### $^{\circ}$ 8.1226 acres

- \$150,000/acre
- Parcels A02-0002-0032-0002 800, 900, 500

## Lot 8

- $\circ$  4.0450 acres
- \$125,000/acre
- Zoned Light Industrial
- Parcel A02-0002-0032 0000-700