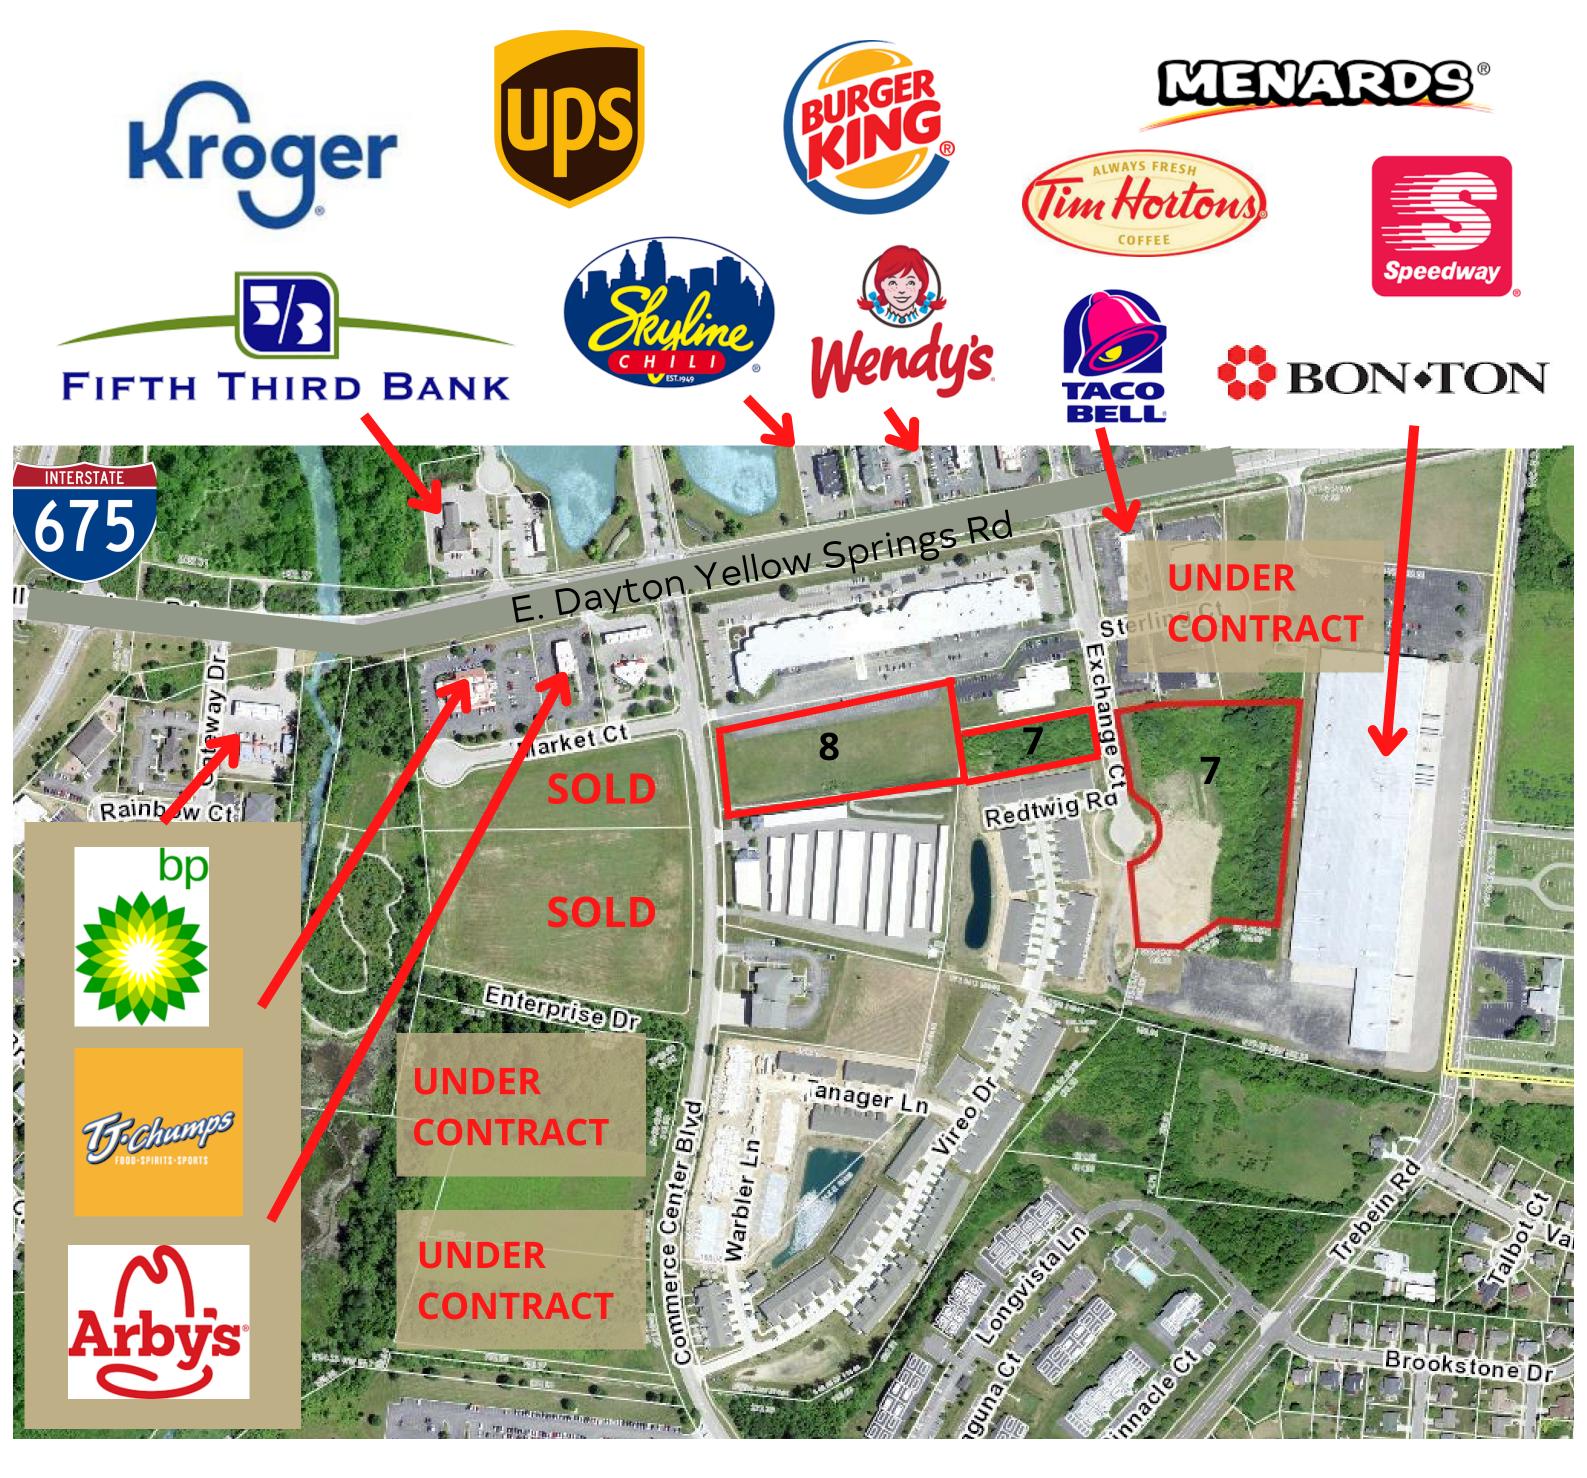

#### 675 Fairborn Commerce Center E. Dayton Yellow Spring Rd. Fairborn, OH 45324

- 13+ acres available.
- Parcels located just off E. Dayton-Yellow Springs Road with access from Commerce Center Blvd and Exchange Court.
- Proximity to the Village of Yellow Springs and City of Fairborn.
- Located near a busy commerce area just minutes from I-675.
- Close to residential developments, shopping and more.