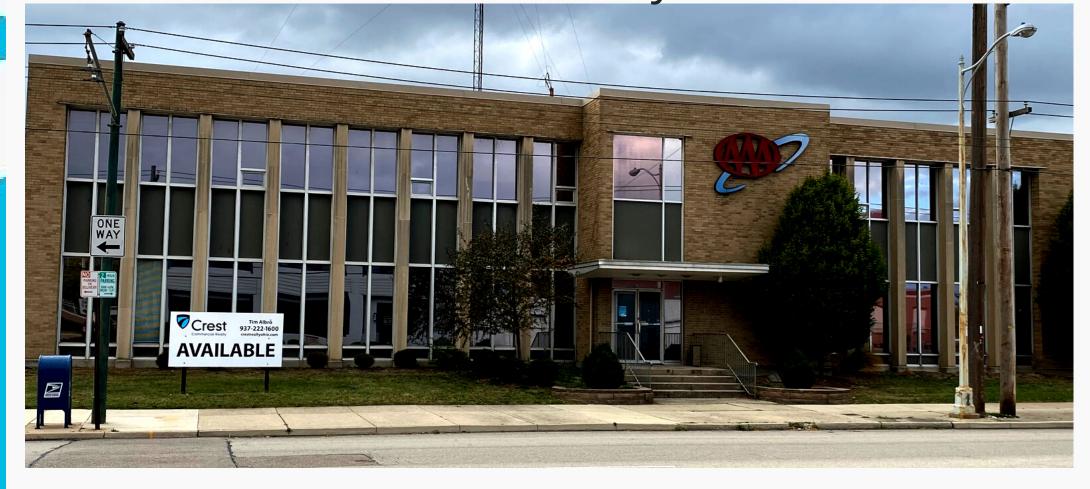

## Office Building FOR LEASE

825 S. Ludlow St., Dayton, Ohio 45402

Lease Rate: \$12.00 per SF Full Service

For more information, please contact:

## Tim Albro

O 937-222-1600 Ext. 104 C 937-609-8071 tim.albro@crestrealtyohio.com

- 19,800 SF building.
- 2 stories with finished lower level.
- Interior office space in excellent condition.
- Excellent street visibility, easy access.
- Former corporate offices for AAA.
- Office furniture available.
- Ample free service parking.
- Building signage.
- Close to downtown Dayton CBD, Miami
   Valley/Premier Hospital, University of Dayton.
- Many nearby restaurants and amenities.
- Minutes from US-35 and I-75.