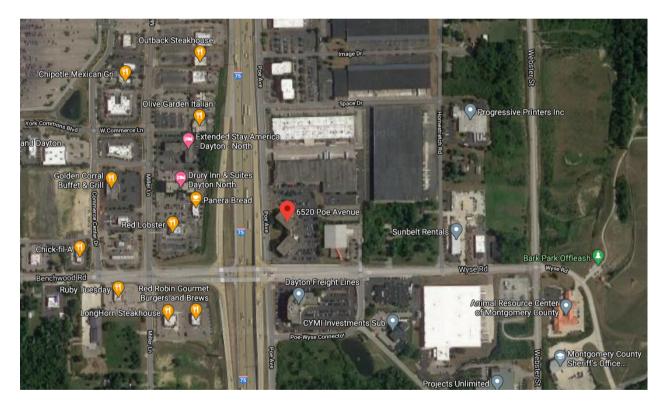

## Office Space FOR LEASE

6520 Poe Ave., Dayton, OH 45342

For more information, please contact:

## **Lobby recently renovated!**

- Multi tenant office building
- Various floor plans available
- Full service lease rates
- Tenant improvement allowances
- On site parking
- Near bus line
- Close to restaurants and retail
- Minutes away from downtown Dayton
- Easy access to I-75, I-70