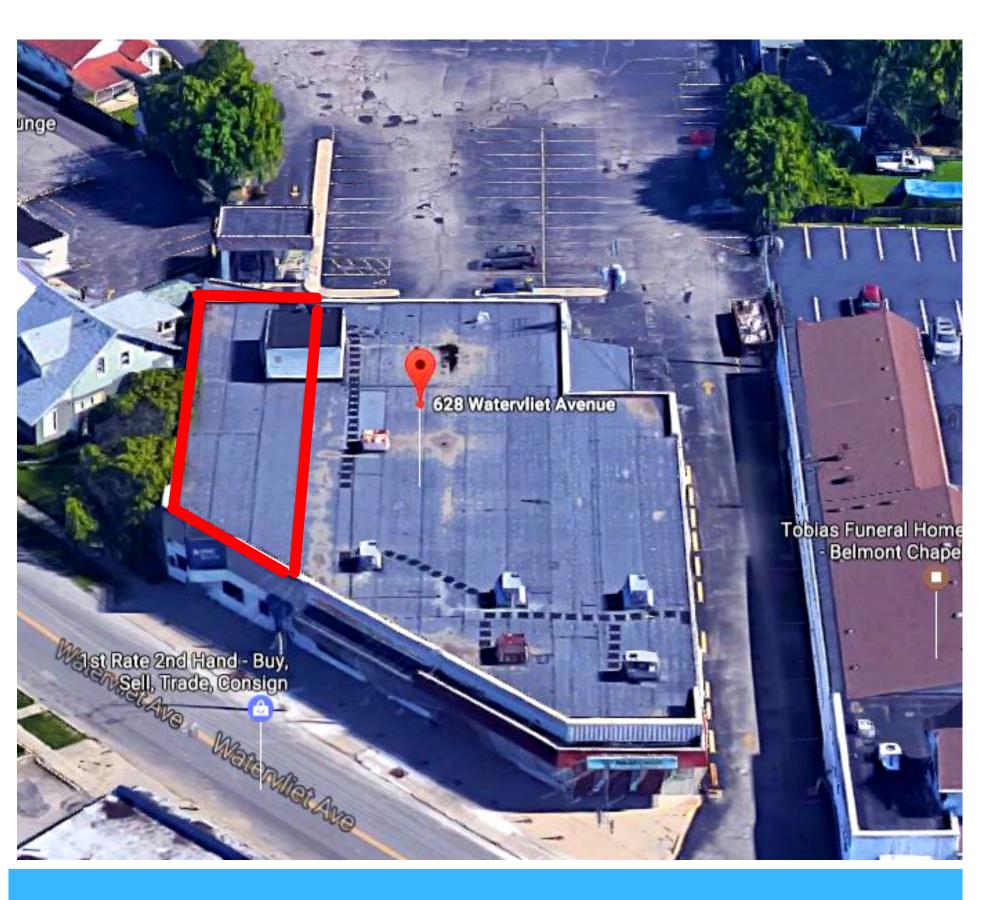

### Nick Miller-Jacobson

O 937-222-1600 Ext. 105 C 937-631-6261 nick@crestrealtyohio.com

- Belmont Suites Condominiums is a multi-unit project with 16,231 SF in three (3) units.
- Endcap is a former PNC bank branch w/original bank vault.
- Available unit is 4,080 SF.
- Typical interior office/bank finish.
- Adjacent to Door Dash.
- Large parking lot in rear, street parking available in front.
- Near busy intersection of Smithville Ave. and Watervliet.
- Easy access to US-35, just minutes from downtown.
- Parcel ID #R72146050044, 0045.