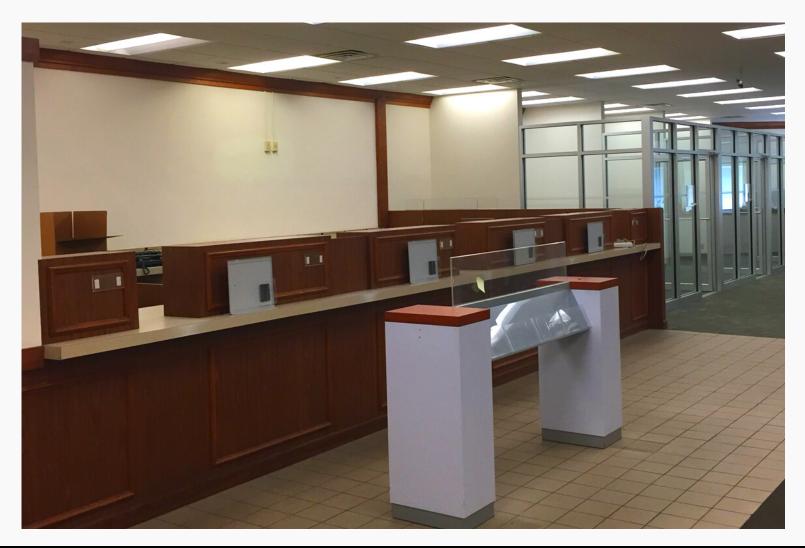

### Nick Miller-Jacobson

O 937-222-1600 Ext. 105 C 937-631-6261 nick@crestrealtyohio.com

- Belmont Suites Condominiums is a multi-unit project with 16,231 SF in three (3) units.
- Endcap is a former PNC bank branch w/original bank vault.
- Available unit is 4,080 SF.
- Typical interior office/bank finish.
- Adjacent to Door Dash.
- Large parking lot in rear, street parking available in front.
- Near busy intersection of Smithville Ave. and Watervliet.
- Easy access to US-35, just minutes from downtown.
- Parcel ID #R72146050044, 0045.