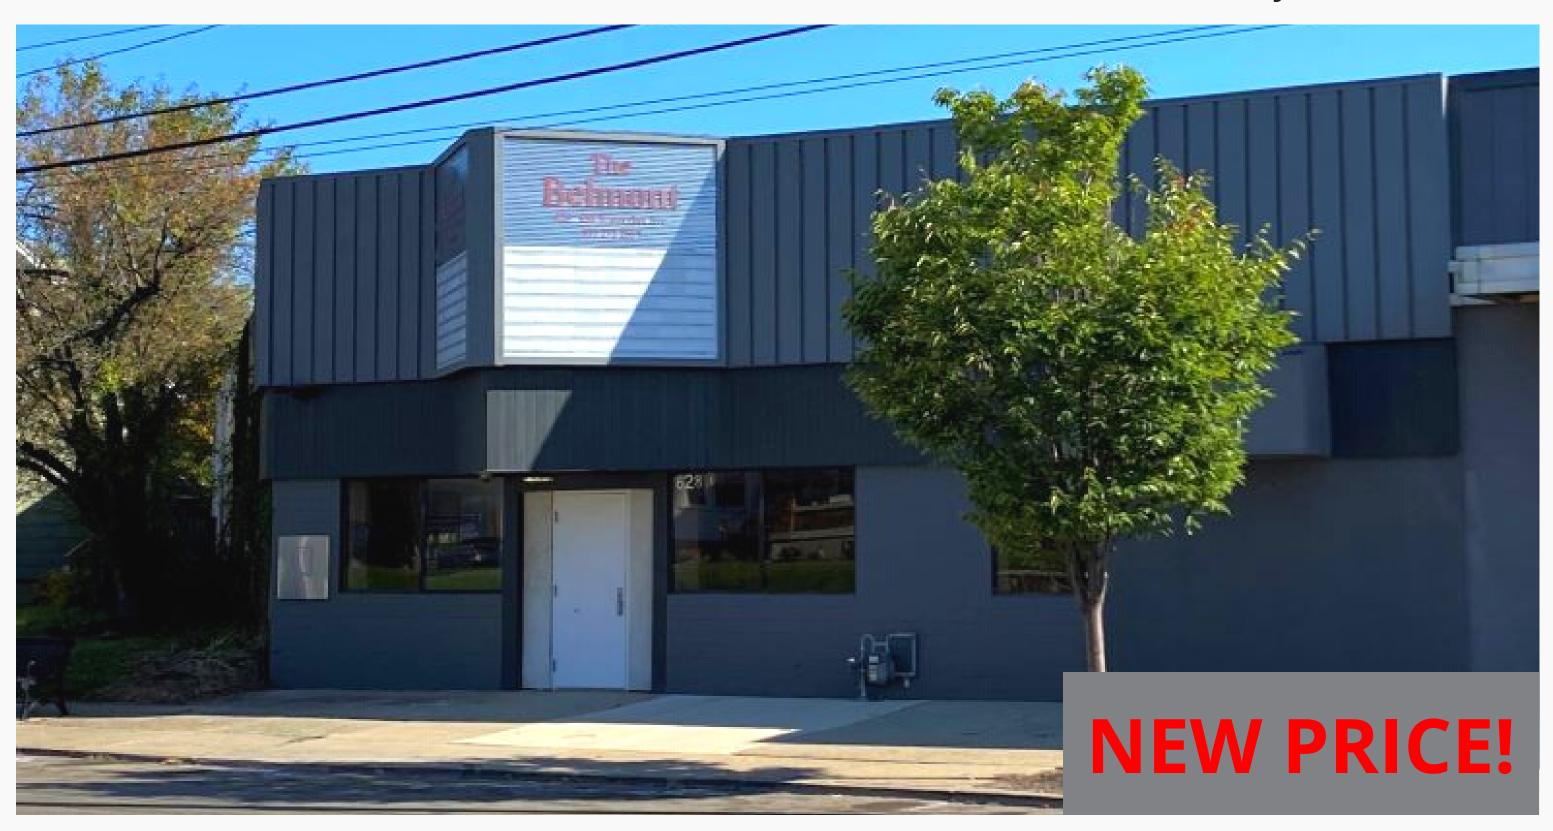

# Office/Retail Condo FOR SALE \$199,000

628 Watervliet Ave., Dayton, OH 45420

For more information, please contact:

### Nick Miller-Jacobson

O 937-222-1600 Ext. 105 C 937-631-6261 nick@crestrealtyohio.com

- Belmont Suites Condominiums is a multi-unit project with 16,231 SF in three (3) units.
- Endcap is a former PNC bank branch w/original bank vault.
- Available unit is 4,080 SF.
- Typical interior office/bank finish.
- Adjacent to Door Dash.
- Large parking lot in rear, street parking available in front.
- Near busy intersection of Smithville Ave. and Watervliet.
- Easy access to US-35, just minutes from downtown.
- Parcel ID #R72146050044, 0045.