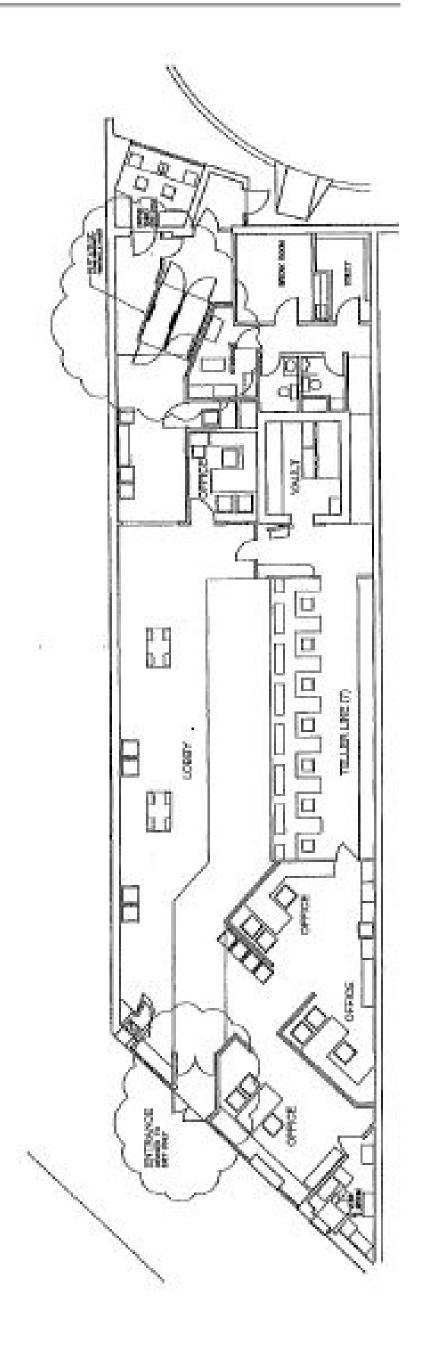

### Nick Miller-Jacobson

O 937-222-1600 Ext. 105 C 937-631-6261 nick@crestrealtyohio.com

- Belmont Suites Condominiums is a multi-unit project with 16,231 SF in three (3) units.
- Endcap is a former PNC bank branch w/original bank vault.
- Available unit is 4,080 SF.
- Typical interior office/bank finish.
- Adjacent to Door Dash.
- Large parking lot in rear, street parking available in front.
- Near busy intersection of Smithville Ave. and Watervliet.
- Easy access to US-35, just minutes from downtown.
- Parcel ID #R72146050044, 0045.