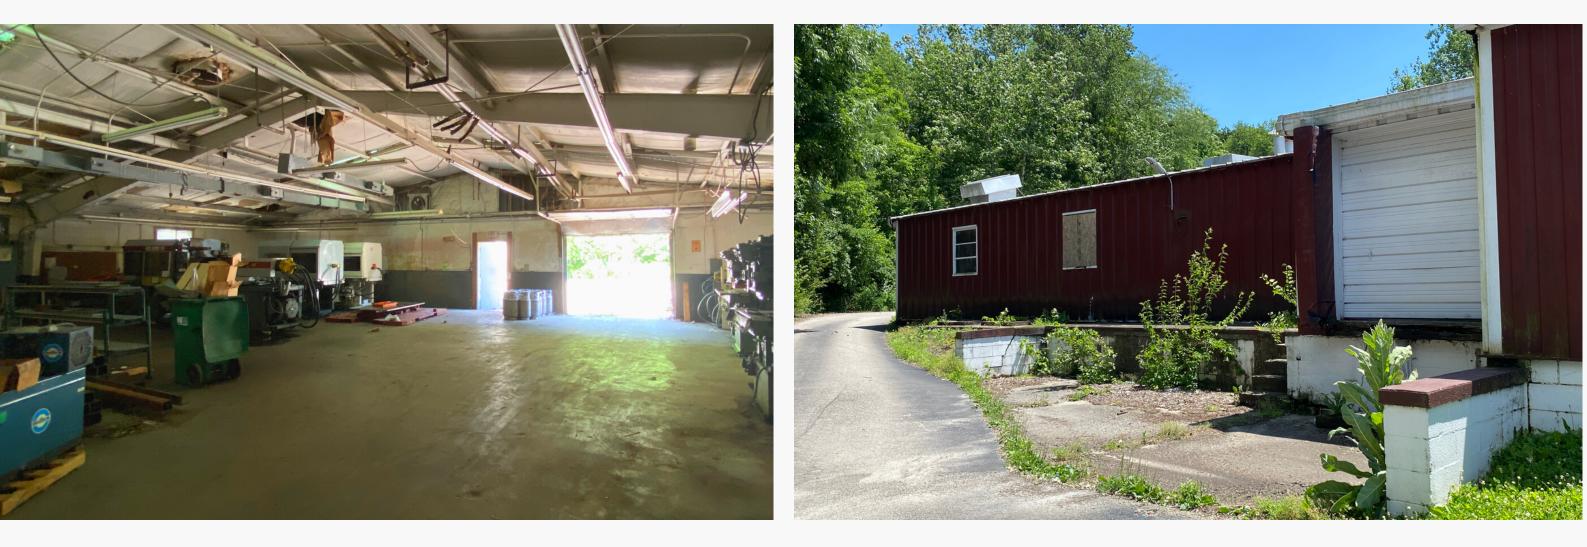

## Flex/Industrial Building FOR SALE

336 Ohio Ave., New Carlisle, OH 45344

- Includes 3 buildings on 2.62 acres.
  - 9,000 SF former manufacturing facility with
    1,200 amp 3 phase power, 1 dock and 1 grade
    level overhead door. Includes front offices and
    large, open warehouse/manufacturing area.
    Built in 1968.

## Tim Albro

O 937-222-1600 Ext. 104 C 937-609-8071 talbro@crestrealtyohio.com

- 6,000 SF metal garage building with 2 overhead doors, restrooms and 240 V 100 amp service.
- 200 SF wood framed, 1-car garage.
- Large, paved lot in front and on side of buildings.
- Private location, easy access.
- Parcel ID 030050034216033
- Sale Price: \$375,000