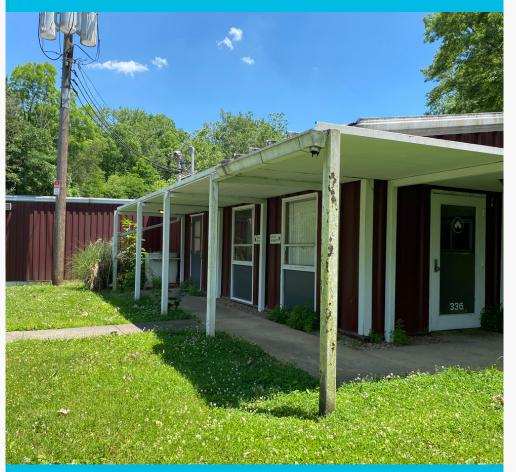

## Flex/Industrial Building FOR SALE

336 Ohio Ave., New Carlisle, OH 45344

- Includes 3 buildings on 2.62 acres.
  - 9,000 SF former manufacturing facility with
    1,200 amp 3 phase power, 1 dock and 1 grade
    level overhead door. Includes front offices and
    large, open warehouse/manufacturing area.
    Built in 1968.

## **Flex/Industrial Building**

336 Ohio Ave., New Carlisle, OH 45344