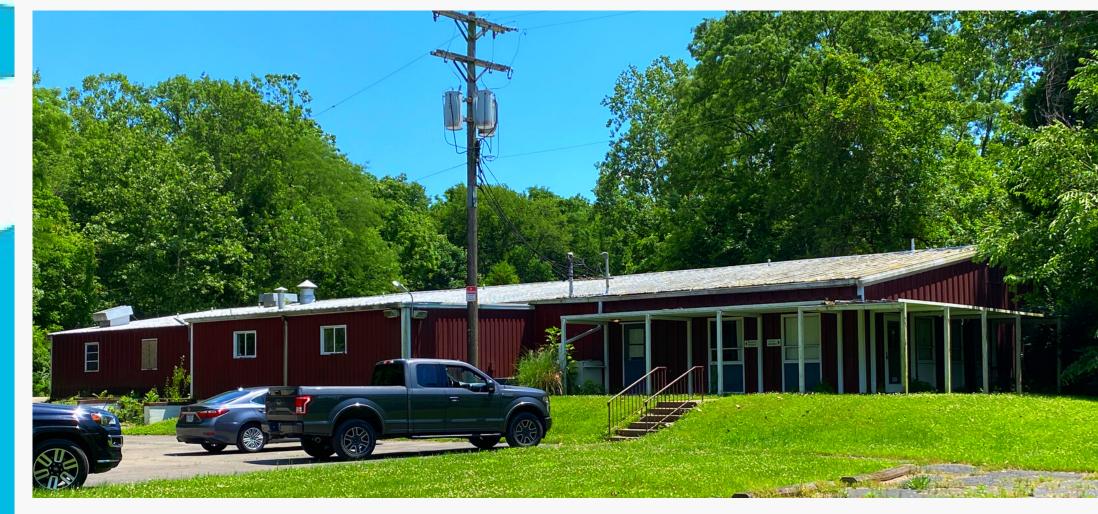

## Flex/Industrial Building FOR SALE

336 Ohio Ave., New Carlisle, OH 45344

- Includes 3 buildings on 2.62 acres.
  - 9,000 SF former manufacturing facility with
    1,200 amp 3 phase power, 1 dock and 1 grade
    level overhead door. Includes front offices and
    large, open warehouse/manufacturing area.
    Built in 1968.

## **Flex/Industrial Building**

336 Ohio Ave., New Carlisle, OH 45344