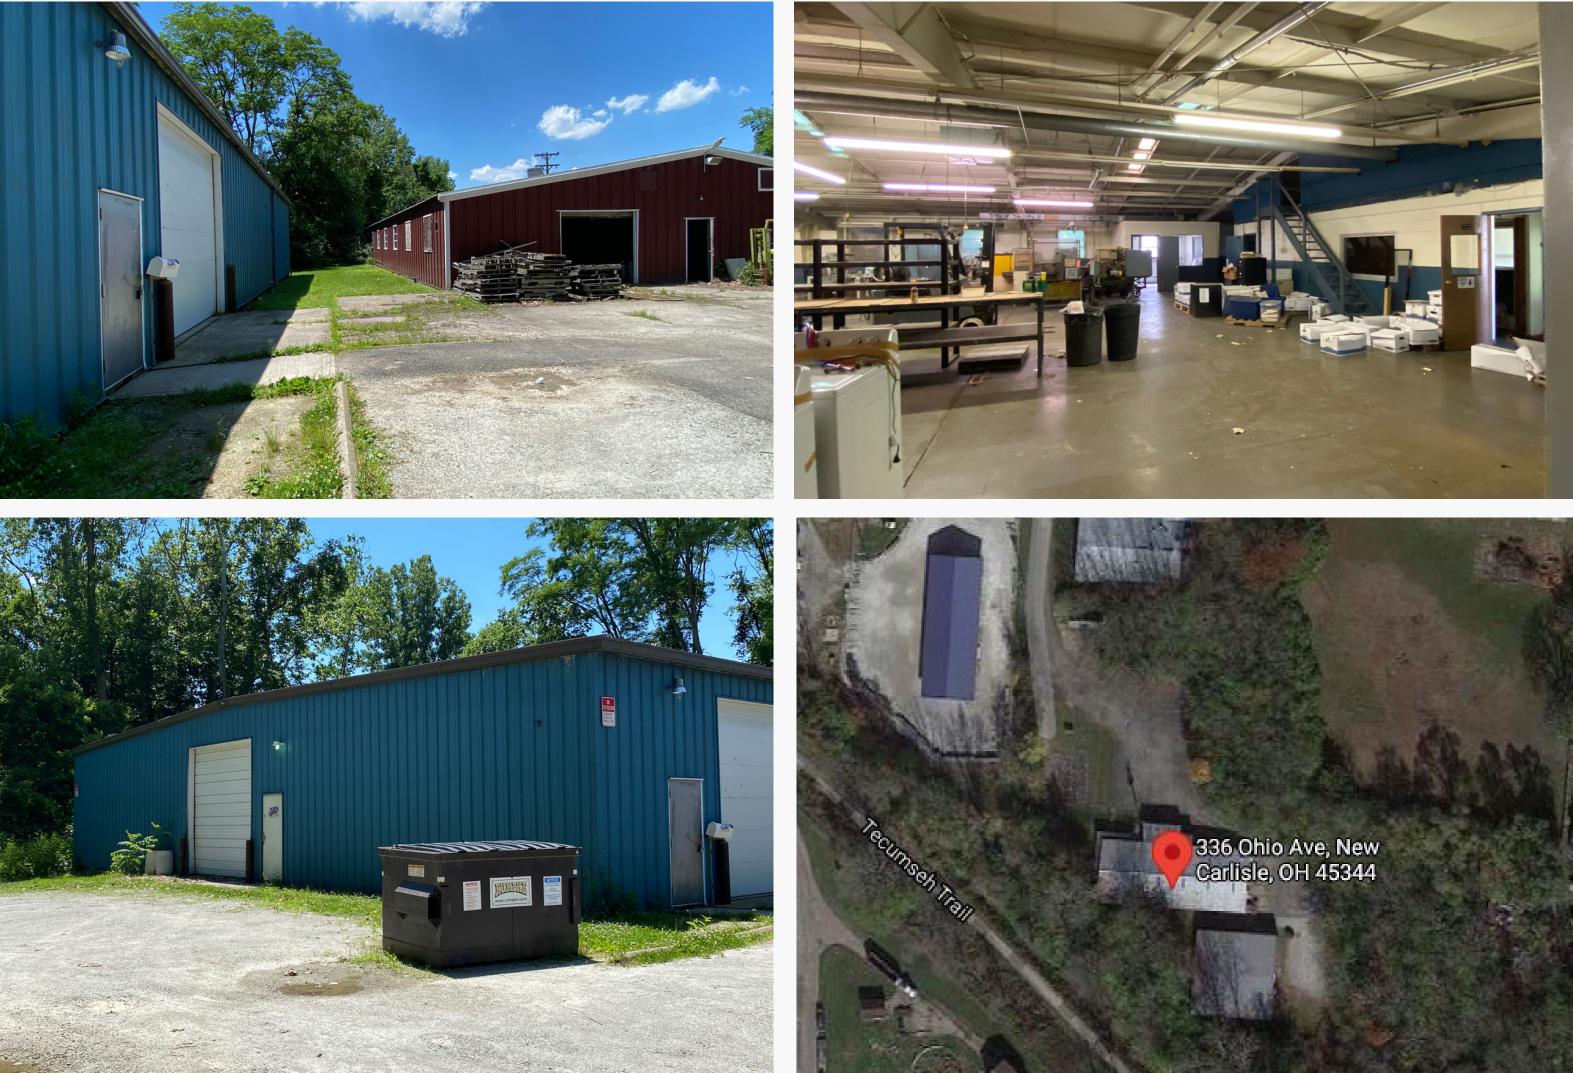

## Flex/Industrial Building FOR SALE

336 Ohio Ave., New Carlisle, OH 45344

- Includes 3 buildings on 2.62 acres.
  - 9,000 SF former manufacturing facility with
    1,200 amp 3 phase power, 1 dock and 1 grade
    level overhead door. Includes front offices and
    large, open warehouse/manufacturing area.
    Built in 1968.

## Tim Albro

O 937-222-1600 Ext. 104 C 937-609-8071 talbro@crestrealtyohio.com

- 6,000 SF metal garage building with 2 overhead doors, restrooms and 240 V 100 amp service.
- 200 SF wood framed, 1-car garage.
- Large, paved lot in front and on side of buildings.
- Private location, easy access.
- Parcel ID 030050034216033
- Sale Price: \$375,000

## **Flex/Industrial Building**

336 Ohio Ave., New Carlisle, OH 45344