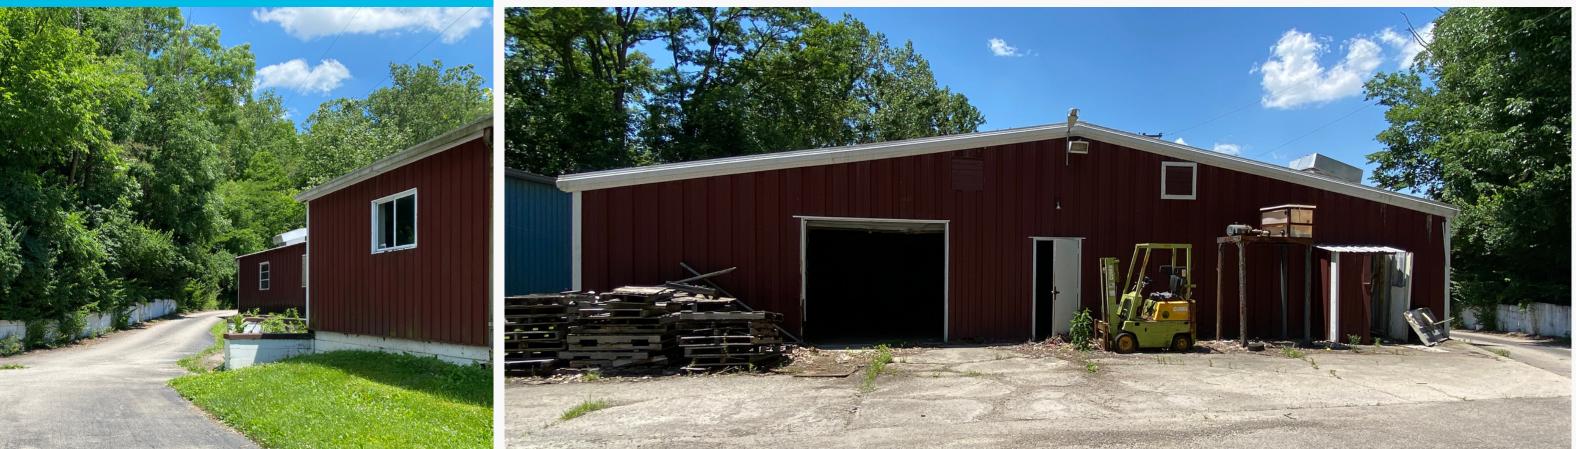

## Flex/Industrial Building FOR SALE

336 Ohio Ave., New Carlisle, OH 45344

- Includes 3 buildings on 2.62 acres.
  - 9,000 SF former manufacturing facility with
    1,200 amp 3 phase power, 1 dock and 1 grade
    level overhead door. Includes front offices and
    large, open warehouse/manufacturing area.
    Built in 1968.

## Tim Albro

O 937-222-1600 Ext. 104 C 937-609-8071 talbro@crestrealtyohio.com

- 6,000 SF metal garage building with 2 overhead doors, restrooms and 240 V 100 amp service.
- 200 SF wood framed, 1-car garage.
- Large, paved lot in front and on side of buildings.
- Private location, easy access.
- Parcel ID 030050034216033
- Sale Price: \$375,000