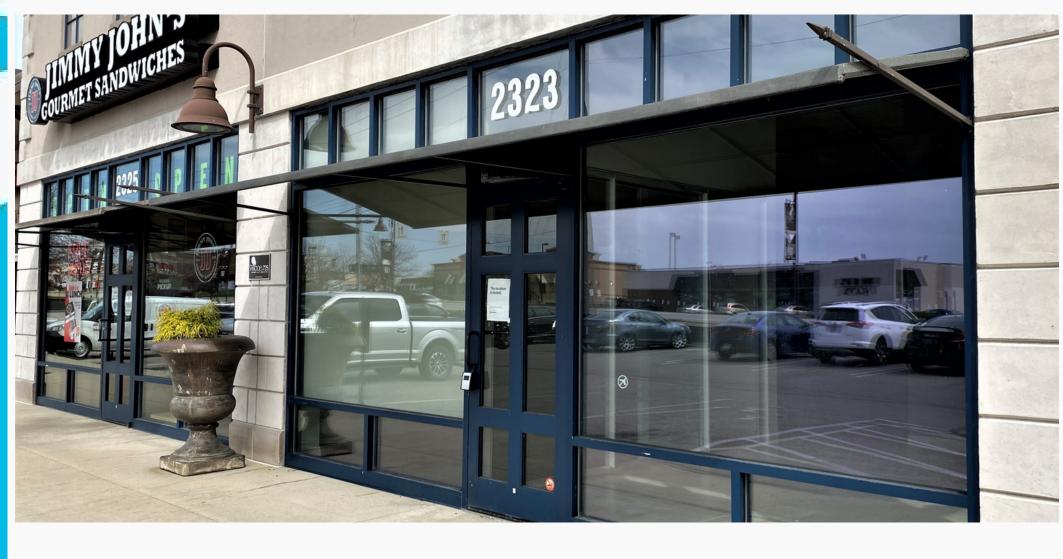

# Village at 725 SPACE FOR LEASE

2323 Miamisburg-Centerville Road/ St. Rt. 725, Dayton, OH 45459

For more information, please contact:

#### **Current Tenants:**

- Smashburger
- Shawnee Optical
- Smoothie King
- Jimmy John's
- Game Stop
- Sports Clips
- Code Ninja
- R Taco and more!

- 1,655 SF available.
- Village on 725 includes 2 buildings with a premium mix of national retail & restaurants.
- Former TD Ameritrade office.
- Light-filled front office and lobby area.
- Large open and flexible space.
- Storage area and rear entrance.
- Negotiable tenant improvement allowance.
- Ample parking and easy access from busy Miamisburg Centerville Road.
- Great location and excellent visibility!
- Just minutes to I-75 and I-675.