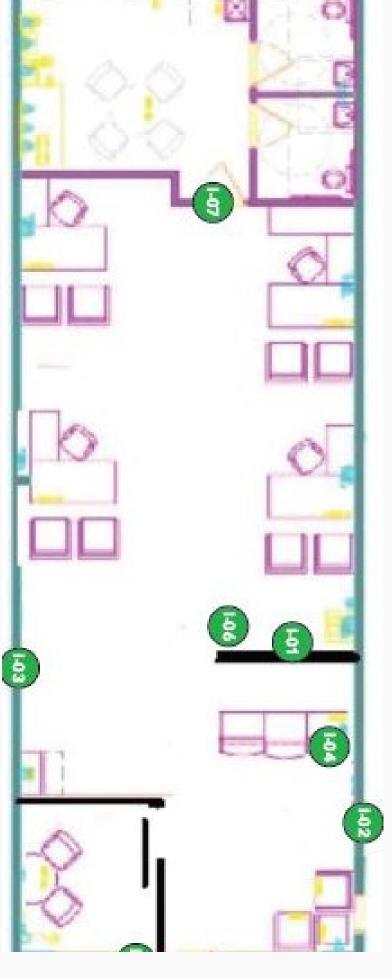

#### **Current Tenants:**

- Smashburger
- Shawnee Optical
- Smoothie King
- Jimmy John's
- Game Stop
- Sports Clips
- Code Ninja
- R Taco and more!

- 1,655 SF available.
- Village on 725 includes 2 buildings with a premium mix of national retail & restaurants.
- Former TD Ameritrade office.
- Light-filled front office and lobby area.
- Large open and flexible space.
- Storage area and rear entrance.
- Negotiable tenant improvement allowance.
- Ample parking and easy access from busy Miamisburg Centerville Road.
- Great location and excellent visibility!
- Just minutes to I-75 and I-675.