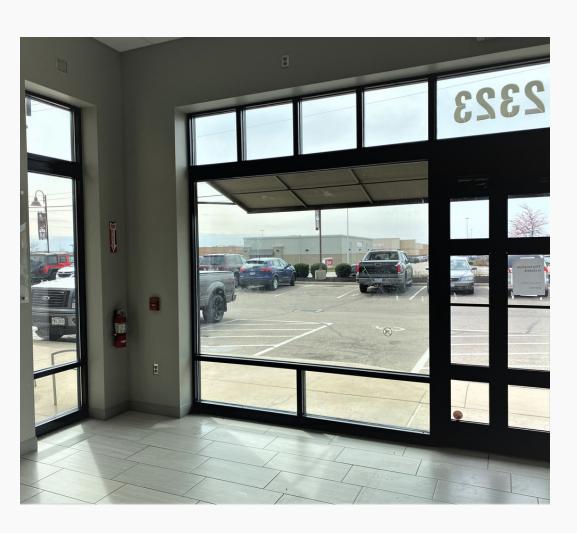

#### **Current Tenants:**

- Smashburger
- Shawnee Optical
- Smoothie King
- Jimmy John's
- Game Stop
- Sports Clips
- Code Ninja
- R Taco and more!

- 1,655 SF available.
- Village on 725 includes 2 buildings with a premium mix of national retail & restaurants.
- Former TD Ameritrade office.
- Light-filled front office and lobby area.
- Large open and flexible space.
- Storage area and rear entrance.
- Negotiable tenant improvement allowance.
- Ample parking and easy access from busy Miamisburg Centerville Road.
- Great location and excellent visibility!
- Just minutes to I-75 and I-675.