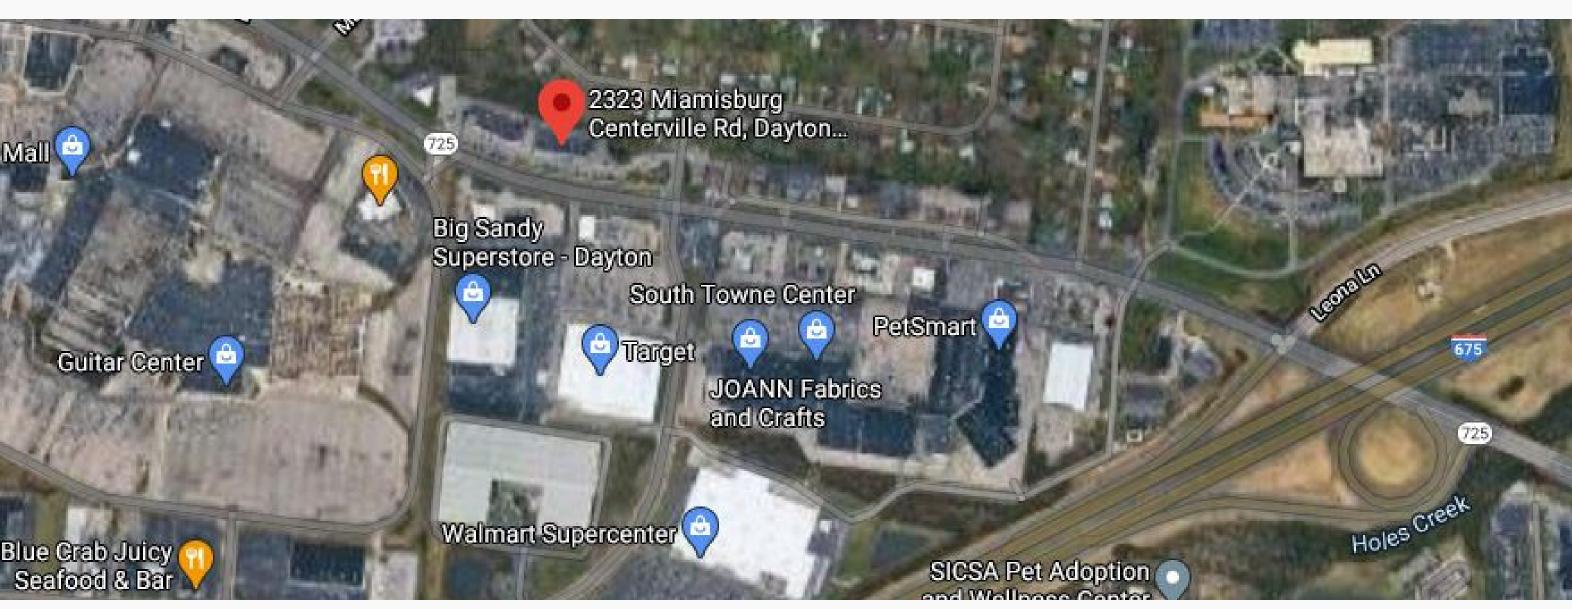

# Village at 725 SPACE FOR LEASE

2323 Miamisburg-Centerville Road/ St. Rt. 725, Dayton, OH 45459

For more information, please contact:

# Village at 725

2323 Miamisburg-Centerville Road/ St. Rt. 725, Dayton, OH 45459