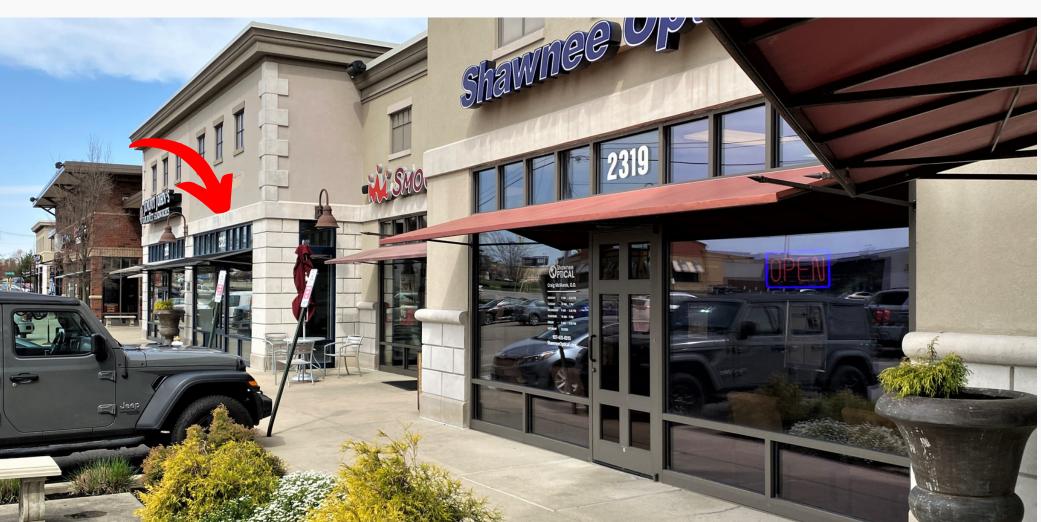

#### **Current Tenants:**

- Smashburger
- Shawnee Optical
- Smoothie King
- Jimmy John's
- Game Stop
- Sports Clips
- Code Ninja
- R Taco and more!

- 1,655 SF available.
- Village on 725 includes 2 buildings with a premium mix of national retail & restaurants.
- Former TD Ameritrade office.
- Light-filled front office and lobby area.
- Large open and flexible space.
- Storage area and rear entrance.
- Negotiable tenant improvement allowance.
- Ample parking and easy access from busy Miamisburg Centerville Road.
- Great location and excellent visibility!
- Just minutes to I-75 and I-675.