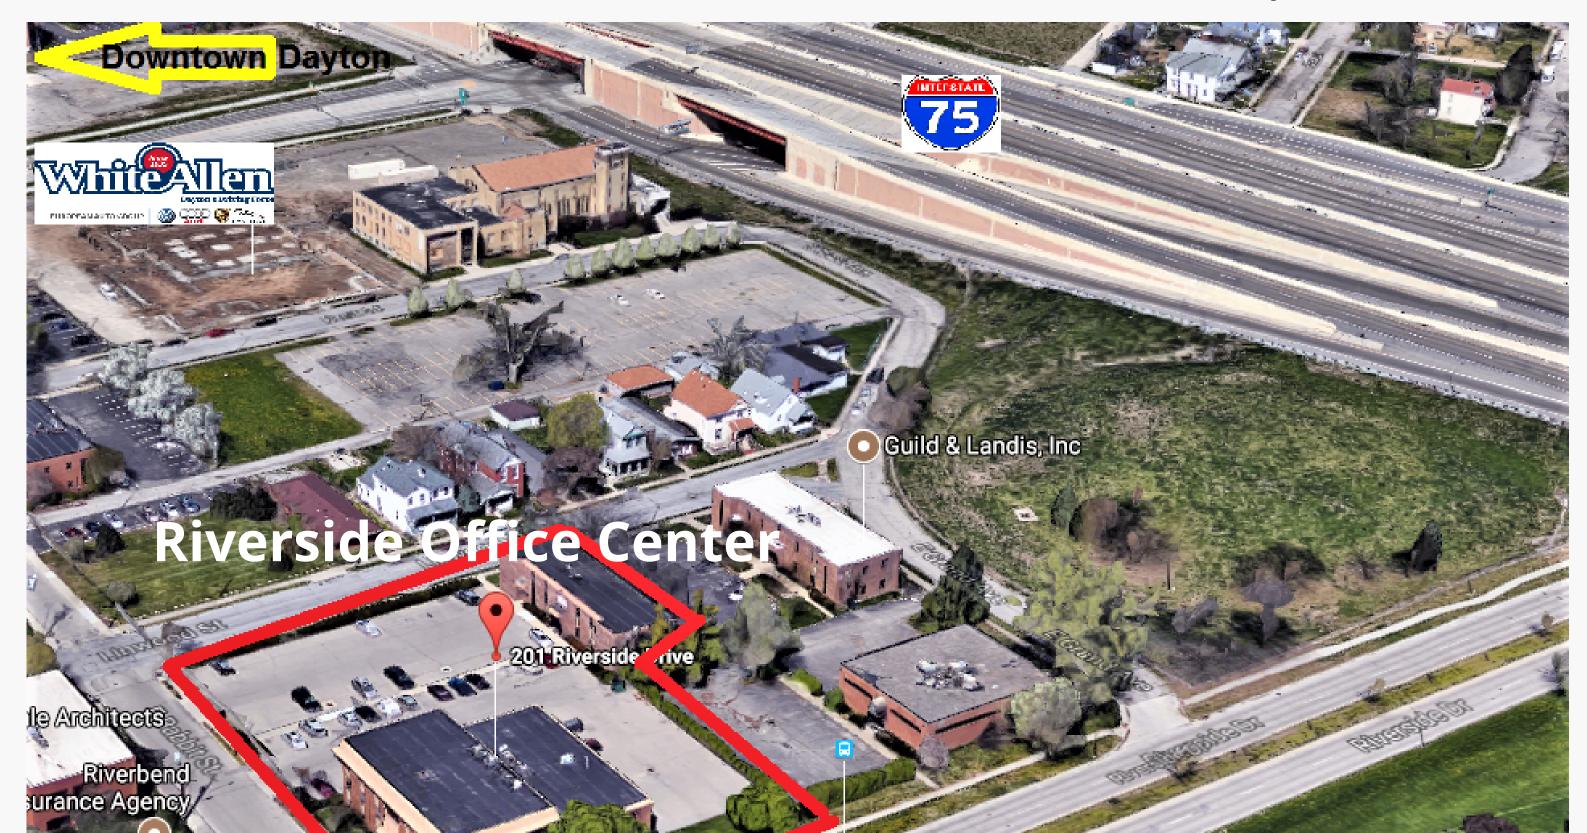

## Riverside Office Center Office Space Available FOR LEASE

201 Riverside Dr. and 320 Linwood Ave., Dayton, OH 45405

For more information, please contact:

O 937-222-1600 Ext. 104 C 937-609-8071 talbro@crestrealtyohio.com

• 2 buildings conveniently located on Riverside Drive and Linwood Street.

- Just minutes from the downtown Central Business District.
- Various suite sizes available.
- Full-service lease rates and in-house property management.
- Ample on-site parking lot.
- Close to many downtown amenities.
- Easy access to I-75, US-35 and Rt 4.

## Riverside Office Center Office Space Available FOR LEASE

201 Riverside Dr. and 320 Linwood Ave., Dayton, OH 45405