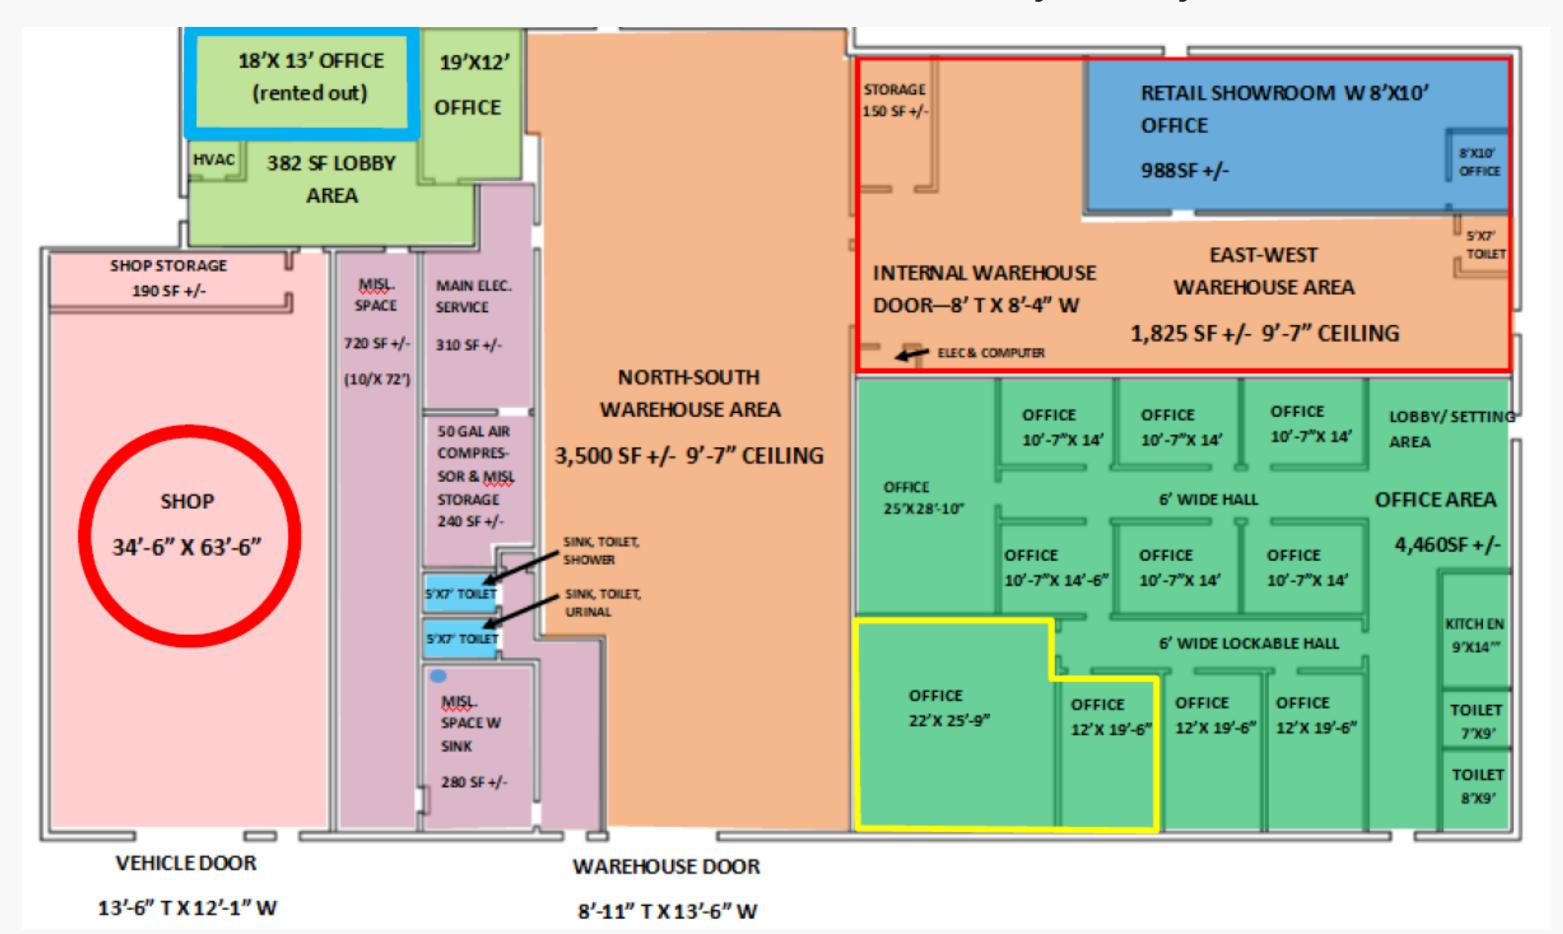

#### Tim Albro

O 937-222-1600 Ext. 104 C 937-609-8071 talbro@crestrealtyohio.com

Ample parking around building, plus additional side lot.

- Existing retail, office, warehouse and showroom areas.
  - Small offices available, set as executive suite.
- Truck parts store to remain.
- Spacious and update lobby area, full kitchen and tiled bathrooms.
- Ample parking in front, side & rear of building, plus an additional adjacent lot.
- Secured gate access and security camera system.
- 8" reinforced concrete surface lot.
  - Capacity to park 100 semi-tractor trailers (80 current leases).
- Attached shop offers a vehicle door (13'6" by 12'1") and enough clearance for a semi-tractor trailer.
- 2 double-sided LAMAR Outdoor Advertising billboards on premises.
- 2 parcels, total 5.0162 acres
  - R72 16704 0087, 3.7277 acres
  - R72 16704 0088, 1.2885 acres