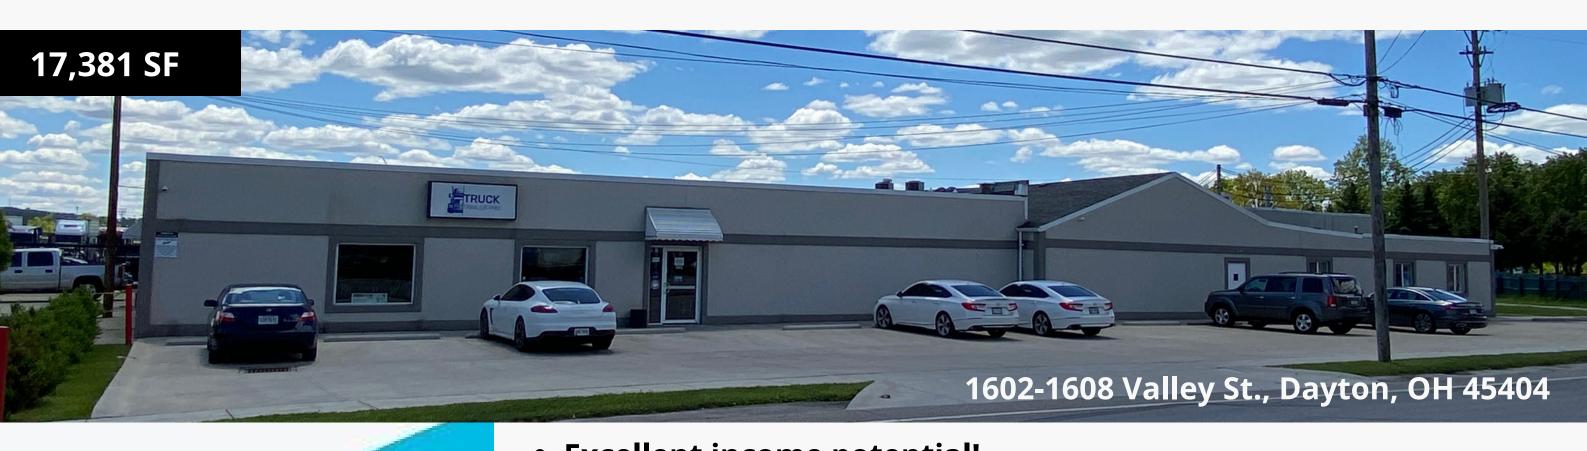

# Flex Building FOR SALE ~ \$1,700,000

# Flex Building FOR SALE

1602-1608 Valley St., Dayton, OH 45404

#### Tim Albro

O 937-222-1600 Ext. 104 C 937-609-8071 talbro@crestrealtyohio.com

Ample parking around building, plus additional side lot.

- Existing retail, office, warehouse and showroom areas.
  - Small offices available, set as executive suite.
- Truck parts store to remain.
- Spacious and update lobby area, full kitchen and tiled bathrooms.
- Ample parking in front, side & rear of building, plus an additional adjacent lot.
- Secured gate access and security camera system.
- 8" reinforced concrete surface lot.
  - Capacity to park 100 semi-tractor trailers (80 current leases).
- Attached shop offers a vehicle door (13'6" by 12'1") and enough clearance for a semi-tractor trailer.
- 2 double-sided LAMAR Outdoor Advertising billboards on premises.
- 2 parcels, total 5.0162 acres
  - R72 16704 0087, 3.7277 acres
  - R72 16704 0088, 1.2885 acres