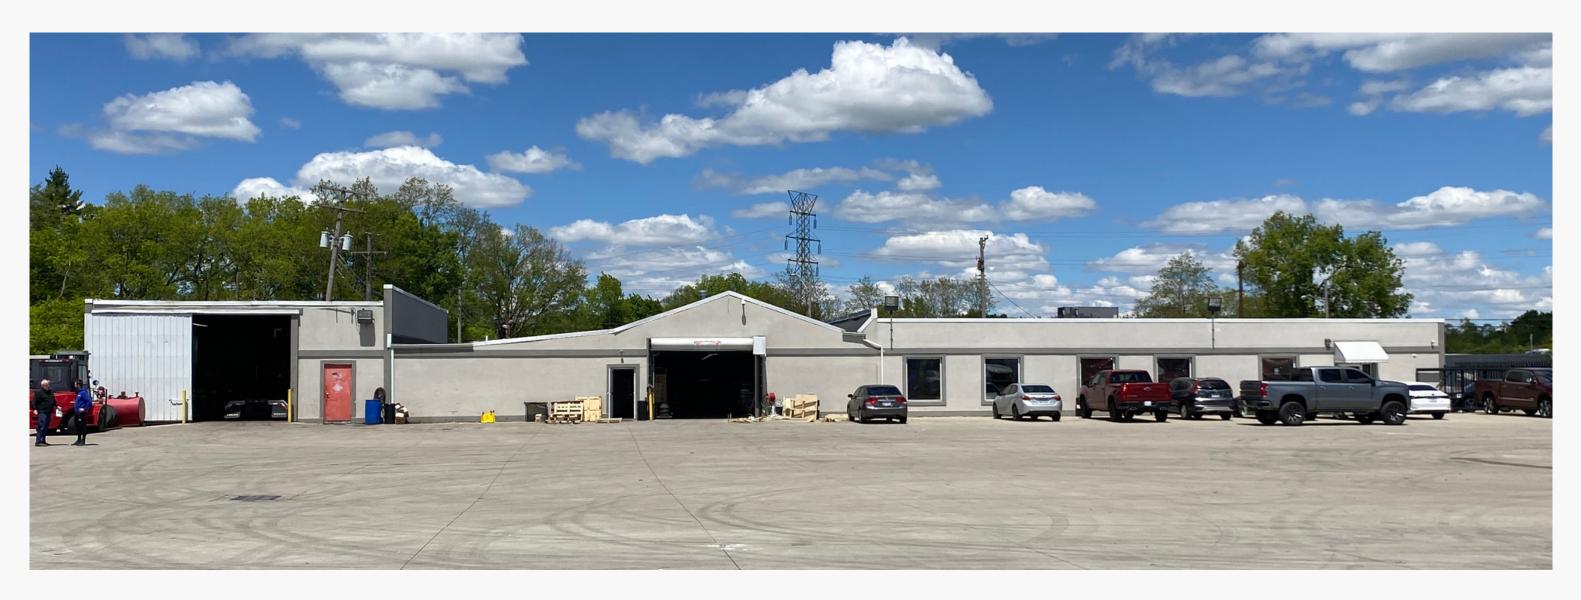

#### Tim Albro

O 937-222-1600 Ext. 104 C 937-609-8071 talbro@crestrealtyohio.com

Ample parking around building, plus additional side lot.

- Existing retail, office, warehouse and showroom areas.
  - Small offices available, set as executive suite.
- Truck parts store to remain.
- Spacious and update lobby area, full kitchen and tiled bathrooms.
- Ample parking in front, side & rear of building, plus an additional adjacent lot.
- Secured gate access and security camera system.
- 8" reinforced concrete surface lot.
  - Capacity to park 100 semi-tractor trailers (80 current leases).
- Attached shop offers a vehicle door (13'6" by 12'1") and enough clearance for a semi-tractor trailer.
- 2 double-sided LAMAR Outdoor Advertising billboards on premises.
- 2 parcels, total 5.0162 acres
  - R72 16704 0087, 3.7277 acres
  - R72 16704 0088, 1.2885 acres

Excellent visibility from Route 4.

Large shop area accomodates semi-tractor trailers.

8" reinforced concrete lot can support 100 semi-tractor trailers.

Secure, fenced lot surrounds the property.

2 billboards on-site offer additional income potential.