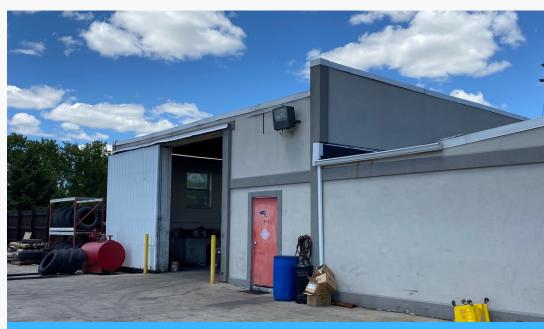

#### Tim Albro

O 937-222-1600 Ext. 104 C 937-609-8071 talbro@crestrealtyohio.com

Ample parking around building, plus additional side lot.

- Existing retail, office, warehouse and showroom areas.
  - Small offices available, set as executive suite.
- Truck parts store to remain.
- Spacious and update lobby area, full kitchen and tiled bathrooms.
- Ample parking in front, side & rear of building, plus an additional adjacent lot.
- Secured gate access and security camera system.
- 8" reinforced concrete surface lot.
  - Capacity to park 100 semi-tractor trailers (80 current leases).
- Attached shop offers a vehicle door (13'6" by 12'1") and enough clearance for a semi-tractor trailer.
- 2 double-sided LAMAR Outdoor Advertising billboards on premises.
- 2 parcels, total 5.0162 acres
  - R72 16704 0087, 3.7277 acres
  - R72 16704 0088, 1.2885 acres

Excellent visibility from Route 4.

Large shop area accomodates semi-tractor trailers.

8" reinforced concrete lot can support 100 semi-tractor trailers.

Secure, fenced lot surrounds the property.

2 billboards on-site offer additional income potential.