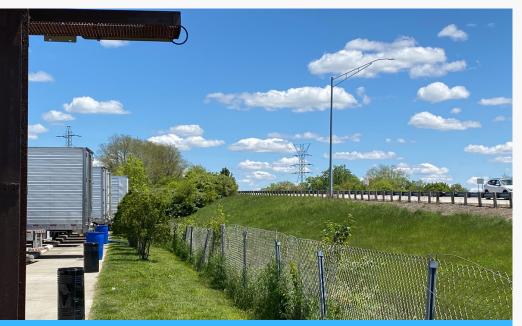

Excellent visibility from Route 4.

Large shop area accomodates semi-tractor trailers.

8" reinforced concrete lot can support 100 semi-tractor trailers.

Secure, fenced lot surrounds the property.

2 billboards on-site offer additional income potential.

#### Tim Albro

O 937-222-1600 Ext. 104 C 937-609-8071 talbro@crestrealtyohio.com

Ample parking around building, plus additional side lot.

- Existing retail, office, warehouse and showroom areas.
  - Small offices available, set as executive suite.
- Truck parts store to remain.
- Spacious and update lobby area, full kitchen and tiled bathrooms.
- Ample parking in front, side & rear of building, plus an additional adjacent lot.
- Secured gate access and security camera system.
- 8" reinforced concrete surface lot.
  - Capacity to park 100 semi-tractor trailers (80 current leases).
- Attached shop offers a vehicle door (13'6" by 12'1") and enough clearance for a semi-tractor trailer.
- 2 double-sided LAMAR Outdoor Advertising billboards on premises.
- 2 parcels, total 5.0162 acres
  - R72 16704 0087, 3.7277 acres
  - R72 16704 0088, 1.2885 acres