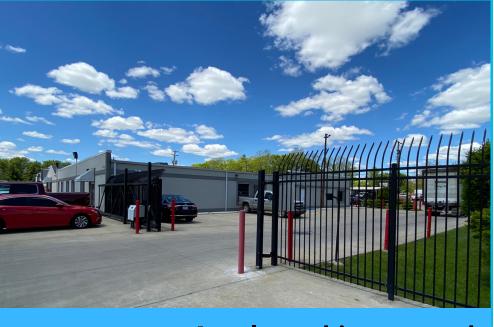

Excellent visibility from Route 4.

Large shop area accomodates semi-tractor trailers.

8" reinforced concrete lot can support 100 semi-tractor trailers.

Secure, fenced lot surrounds the property.

2 billboards on-site offer additional income potential.

#### Tim Albro

O 937-222-1600 Ext. 104 C 937-609-8071 talbro@crestrealtyohio.com

Ample parking around building, plus additional side lot.

- Existing retail, office, warehouse and showroom areas.
  - Small offices available, set as executive suite.
- Truck parts store to remain.
- Spacious and update lobby area, full kitchen and tiled bathrooms.
- Ample parking in front, side & rear of building, plus an additional adjacent lot.
- Secured gate access and security camera system.
- 8" reinforced concrete surface lot.
  - Capacity to park 100 semi-tractor trailers (80 current leases).
- Attached shop offers a vehicle door (13'6" by 12'1") and enough clearance for a semi-tractor trailer.
- 2 double-sided LAMAR Outdoor Advertising billboards on premises.
- 2 parcels, total 5.0162 acres
  - R72 16704 0087, 3.7277 acres
  - R72 16704 0088, 1.2885 acres