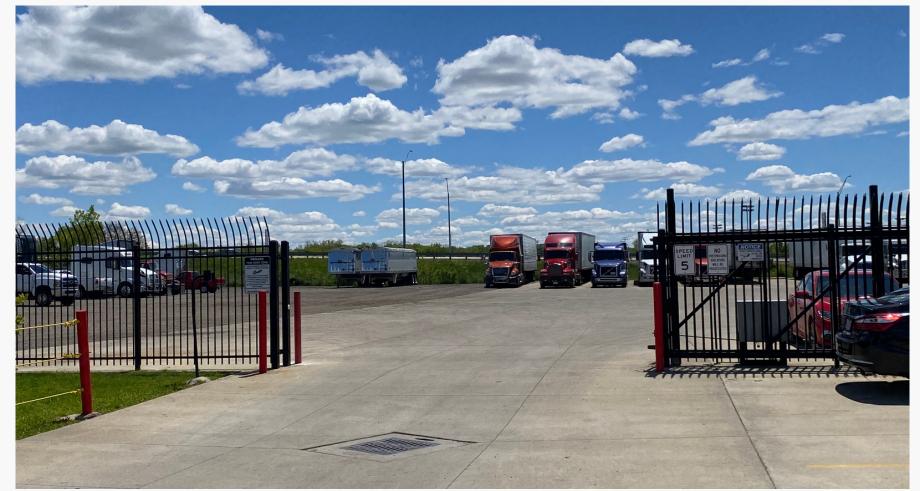

#### Tim Albro

O 937-222-1600 Ext. 104 C 937-609-8071 talbro@crestrealtyohio.com

Ample parking around building, plus additional side lot.

- Existing retail, office, warehouse and showroom areas.
  - Small offices available, set as executive suite.
- Truck parts store to remain.
- Spacious and update lobby area, full kitchen and tiled bathrooms.
- Ample parking in front, side & rear of building, plus an additional adjacent lot.
- Secured gate access and security camera system.
- 8" reinforced concrete surface lot.
  - Capacity to park 100 semi-tractor trailers (80 current leases).
- Attached shop offers a vehicle door (13'6" by 12'1") and enough clearance for a semi-tractor trailer.
- 2 double-sided LAMAR Outdoor Advertising billboards on premises.
- 2 parcels, total 5.0162 acres
  - R72 16704 0087, 3.7277 acres
  - R72 16704 0088, 1.2885 acres

Excellent visibility from Route 4.

Large shop area accomodates semi-tractor trailers.

8" reinforced concrete lot can support 100 semi-tractor trailers.

Secure, fenced lot surrounds the property.

2 billboards on-site offer additional income potential.