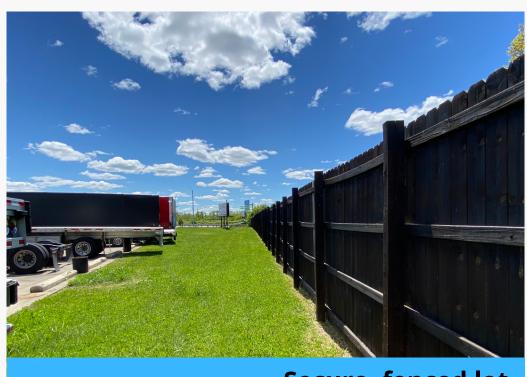

Excellent visibility from Route 4.

Large shop area accomodates semi-tractor trailers.

8" reinforced concrete lot can support 100 semi-tractor trailers.

Secure, fenced lot surrounds the property.

2 billboards on-site offer additional income potential.