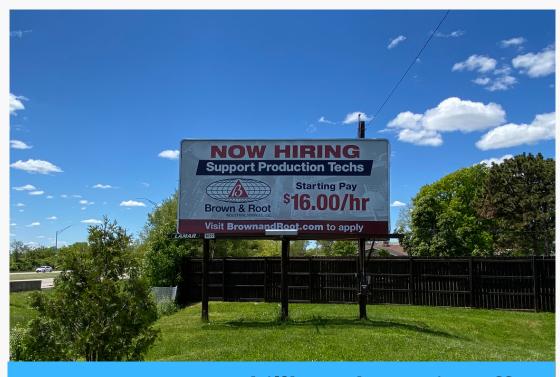

#### Tim Albro

O 937-222-1600 Ext. 104 C 937-609-8071 talbro@crestrealtyohio.com

Ample parking around building, plus additional side lot.

- Existing retail, office, warehouse and showroom areas.
  - Small offices available, set as executive suite.
- Truck parts store to remain.
- Spacious and update lobby area, full kitchen and tiled bathrooms.
- Ample parking in front, side & rear of building, plus an additional adjacent lot.
- Secured gate access and security camera system.
- 8" reinforced concrete surface lot.
  - Capacity to park 100 semi-tractor trailers (80 current leases).
- Attached shop offers a vehicle door (13'6" by 12'1") and enough clearance for a semi-tractor trailer.
- 2 double-sided LAMAR Outdoor Advertising billboards on premises.
- 2 parcels, total 5.0162 acres
  - R72 16704 0087, 3.7277 acres
  - R72 16704 0088, 1.2885 acres

Excellent visibility from Route 4.

Large shop area accomodates semi-tractor trailers.

8" reinforced concrete lot can support 100 semi-tractor trailers.

Secure, fenced lot surrounds the property.

2 billboards on-site offer additional income potential.