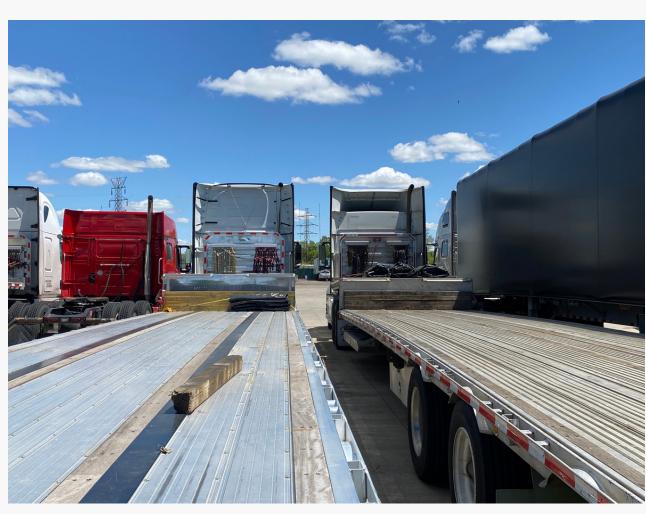

#### Tim Albro

O 937-222-1600 Ext. 104 C 937-609-8071 talbro@crestrealtyohio.com

Ample parking around building, plus additional side lot.

- Existing retail, office, warehouse and showroom areas.
  - Small offices available, set as executive suite.
- Truck parts store to remain.
- Spacious and update lobby area, full kitchen and tiled bathrooms.
- Ample parking in front, side & rear of building, plus an additional adjacent lot.
- Secured gate access and security camera system.
- 8" reinforced concrete surface lot.
  - Capacity to park 100 semi-tractor trailers (80 current leases).
- Attached shop offers a vehicle door (13'6" by 12'1") and enough clearance for a semi-tractor trailer.
- 2 double-sided LAMAR Outdoor Advertising billboards on premises.
- 2 parcels, total 5.0162 acres
  - R72 16704 0087, 3.7277 acres
  - R72 16704 0088, 1.2885 acres

Excellent visibility from Route 4.

Large shop area accomodates semi-tractor trailers.

8" reinforced concrete lot can support 100 semi-tractor trailers.

Secure, fenced lot surrounds the property.

2 billboards on-site offer additional income potential.