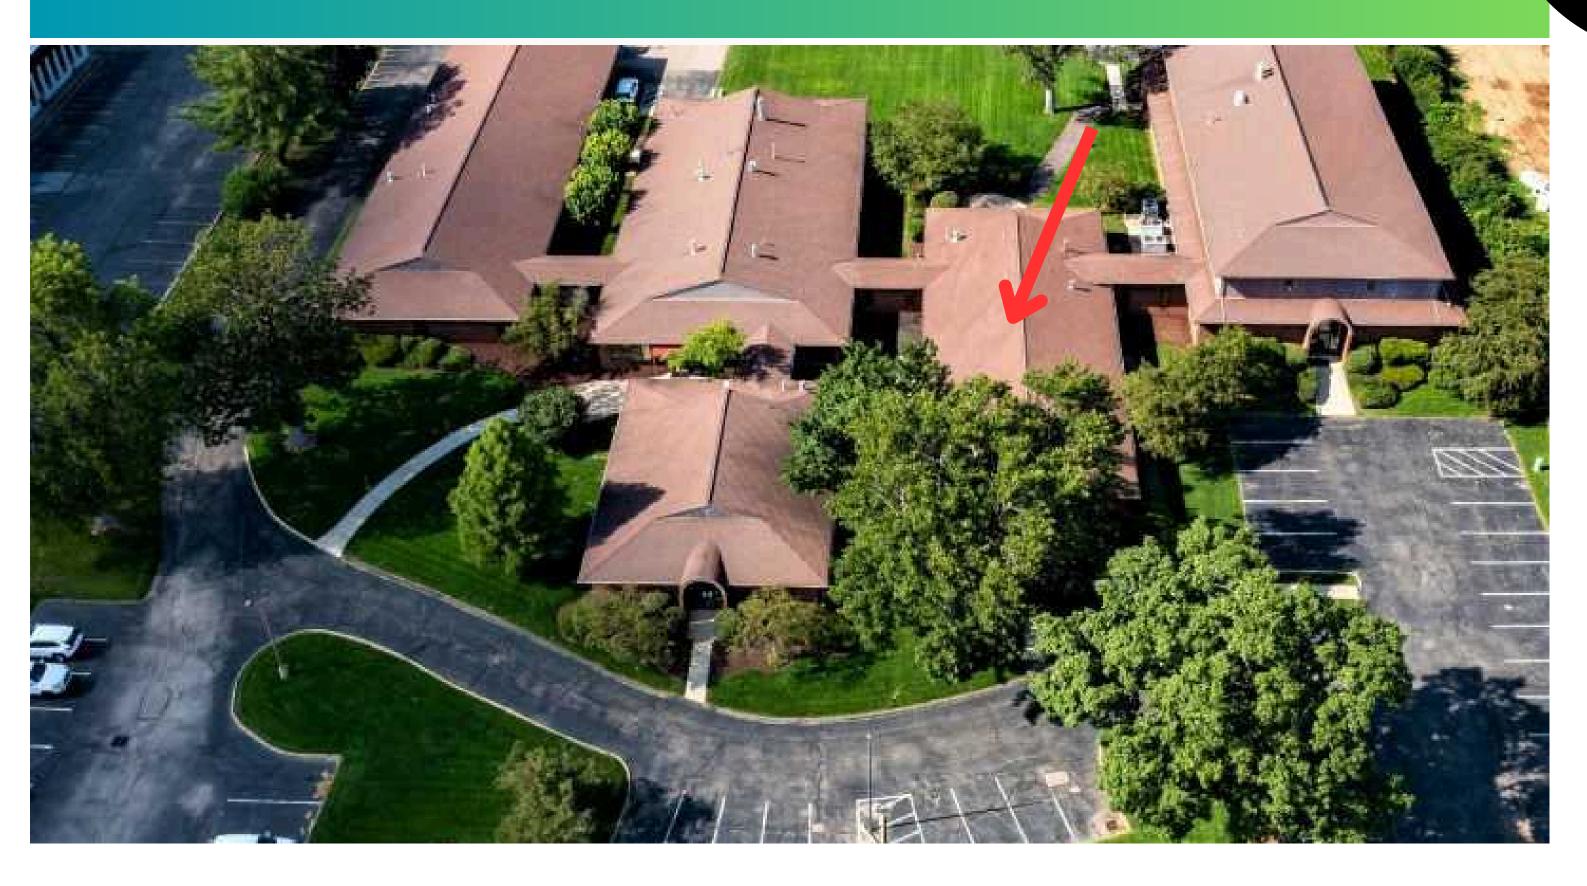

rick building with a dedicated, secure entrance.
- Well-maintained building offers 4,400 SF.
- Mix of private offices and flexible work areas.
- Updated kitchen/break room, training/conference room, and private offices with built-in storage.
- Generous light throughout, most offices have access to an exterior patio.
- Quiet neighborhood and plentiful green space.
- Ample parking and easy access.
- Proximity to I-75.
- Lease rate: \$7.00/SF, NNN.

# **Tony Taylor**

937-222-1600, ext 103 ast@crestrealtyohio.com

















Crest Commercial Realty - 6601 Centerville Business Parkway, Suite 150, Centerville. OH 45459

### Floorplan

#### 2213 Arbor Blvd







Crest Commercial Realty - 6601 Centerville Business Parkway, Suite 150, Centerville. OH 45459

## Location

### 2213 Arbor Blvd



### Demographics

|                           | 2 miles  | 5 miles   | 10 miles  |
|---------------------------|----------|-----------|-----------|
| Population                |          |           |           |
| 2023 Population           | 16,727   | 199,209   | 521,096   |
| 2028 Projected Population | 18,856   | 200,746   | 525,437   |
| <b>Household Income</b>   |          |           |           |
| 2022 Projected Population | \$67,161 | \$63,889  | \$76,477  |
| <b>Housing Value</b>      |          |           |           |
| Medium Home Value         | \$90,549 | \$102,835 | \$144,670 |

\*\* Demographics provided by CoStar Group, www.costar.com, 2022 datasetCoStar 2022.

Traffic - Dryden Rd & Arbor Blvd10,827 VPDTraffic - I-75 & Springboro Rd97,327 VPD

**Tony Taylor** 

937-22