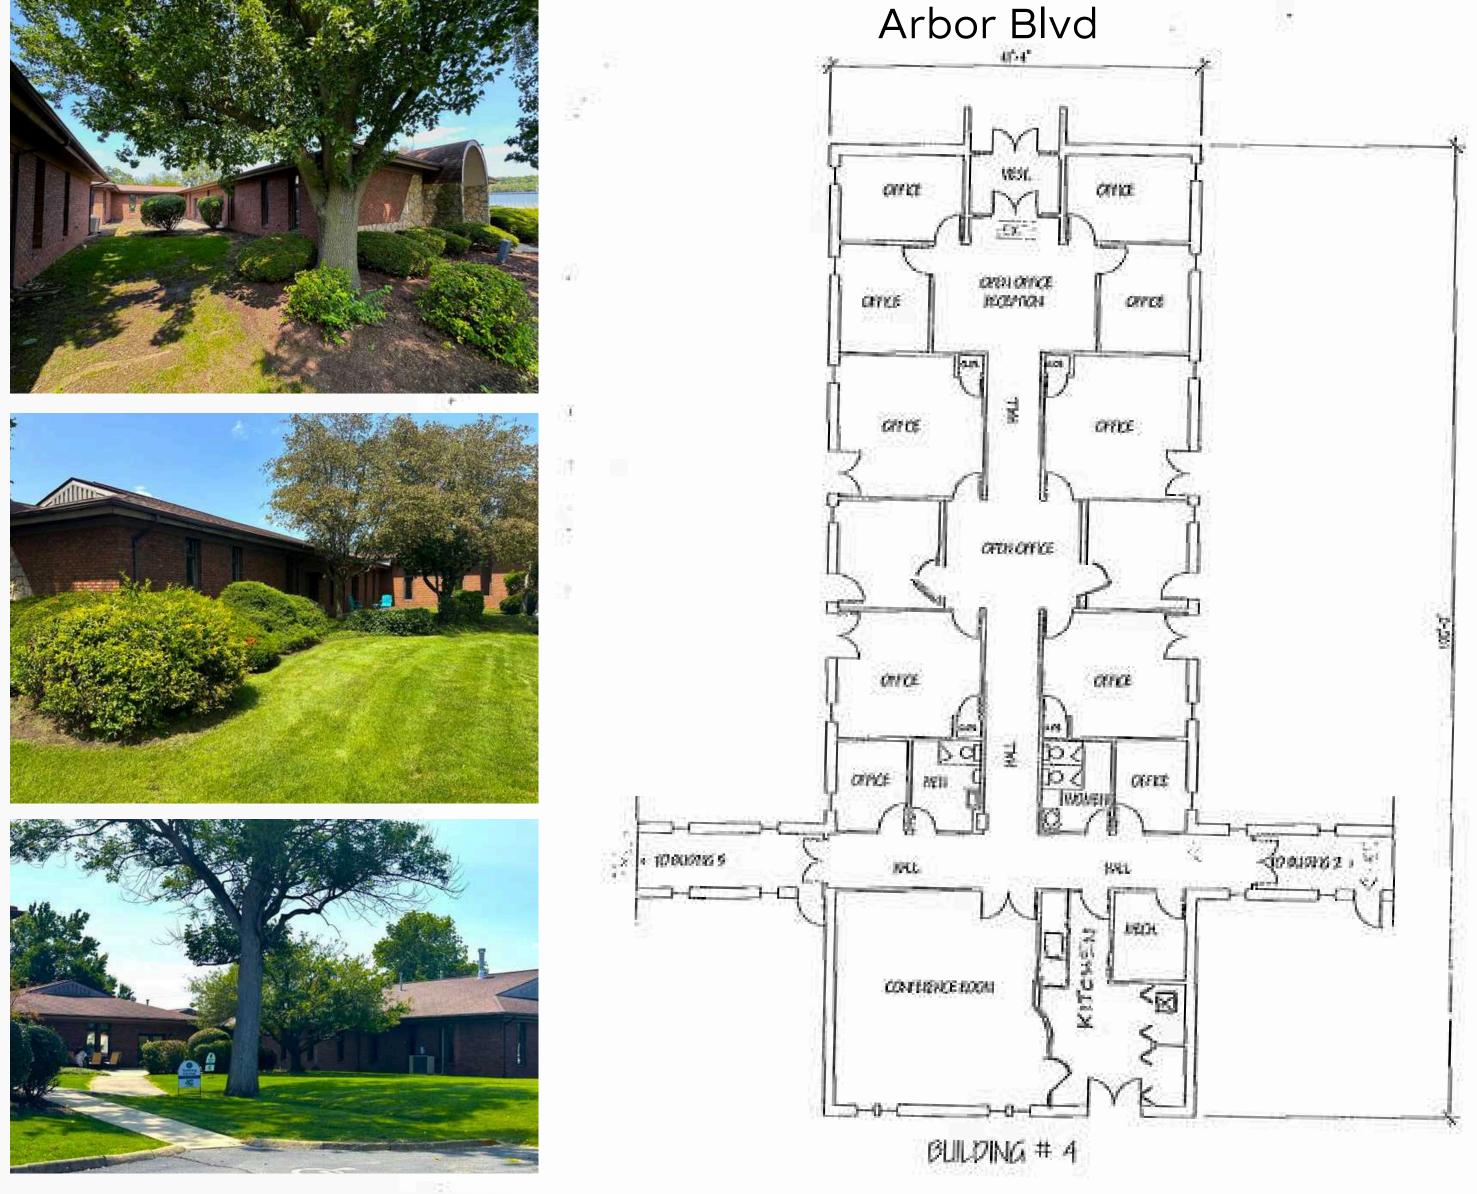

### Floorplan

#### 2213 Arbor Blvd

Crest Commercial Realty - 6601 Centerville Business Parkway, Suite 150, Centerville. OH 45459