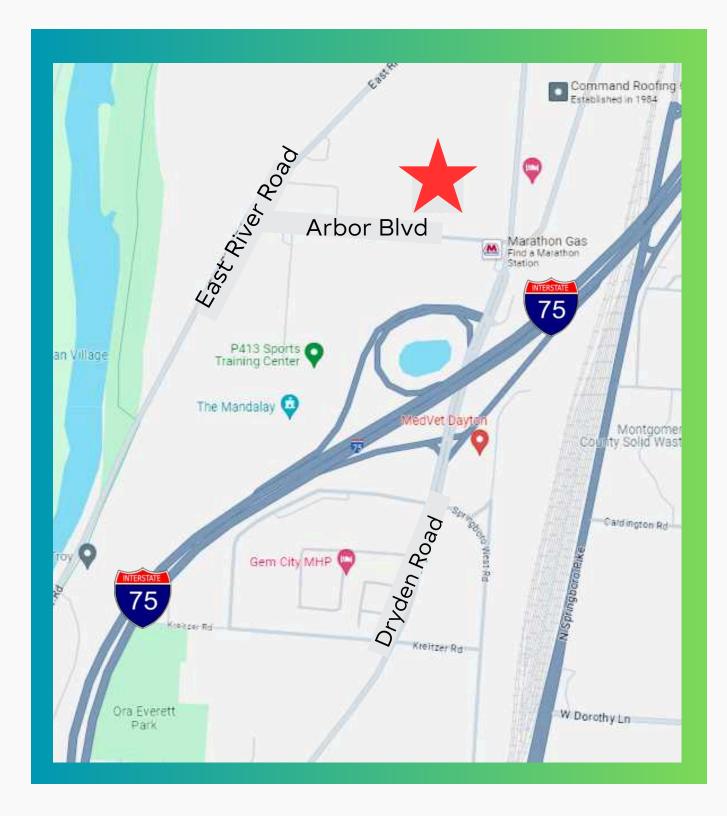

## Location

### 2213 Arbor Blvd

\*\* Demographics provided by CoStar Group, www.costar.com, 2022 datasetCoStar 2022.

Traffic - Dryden Rd & Arbor Blvd10,827 VPDTraffic - I-75 & Springboro Rd97,327 VPD

**Tony Taylor** 

937-222-1600, ext 103 ast@crestrealtyohio.com