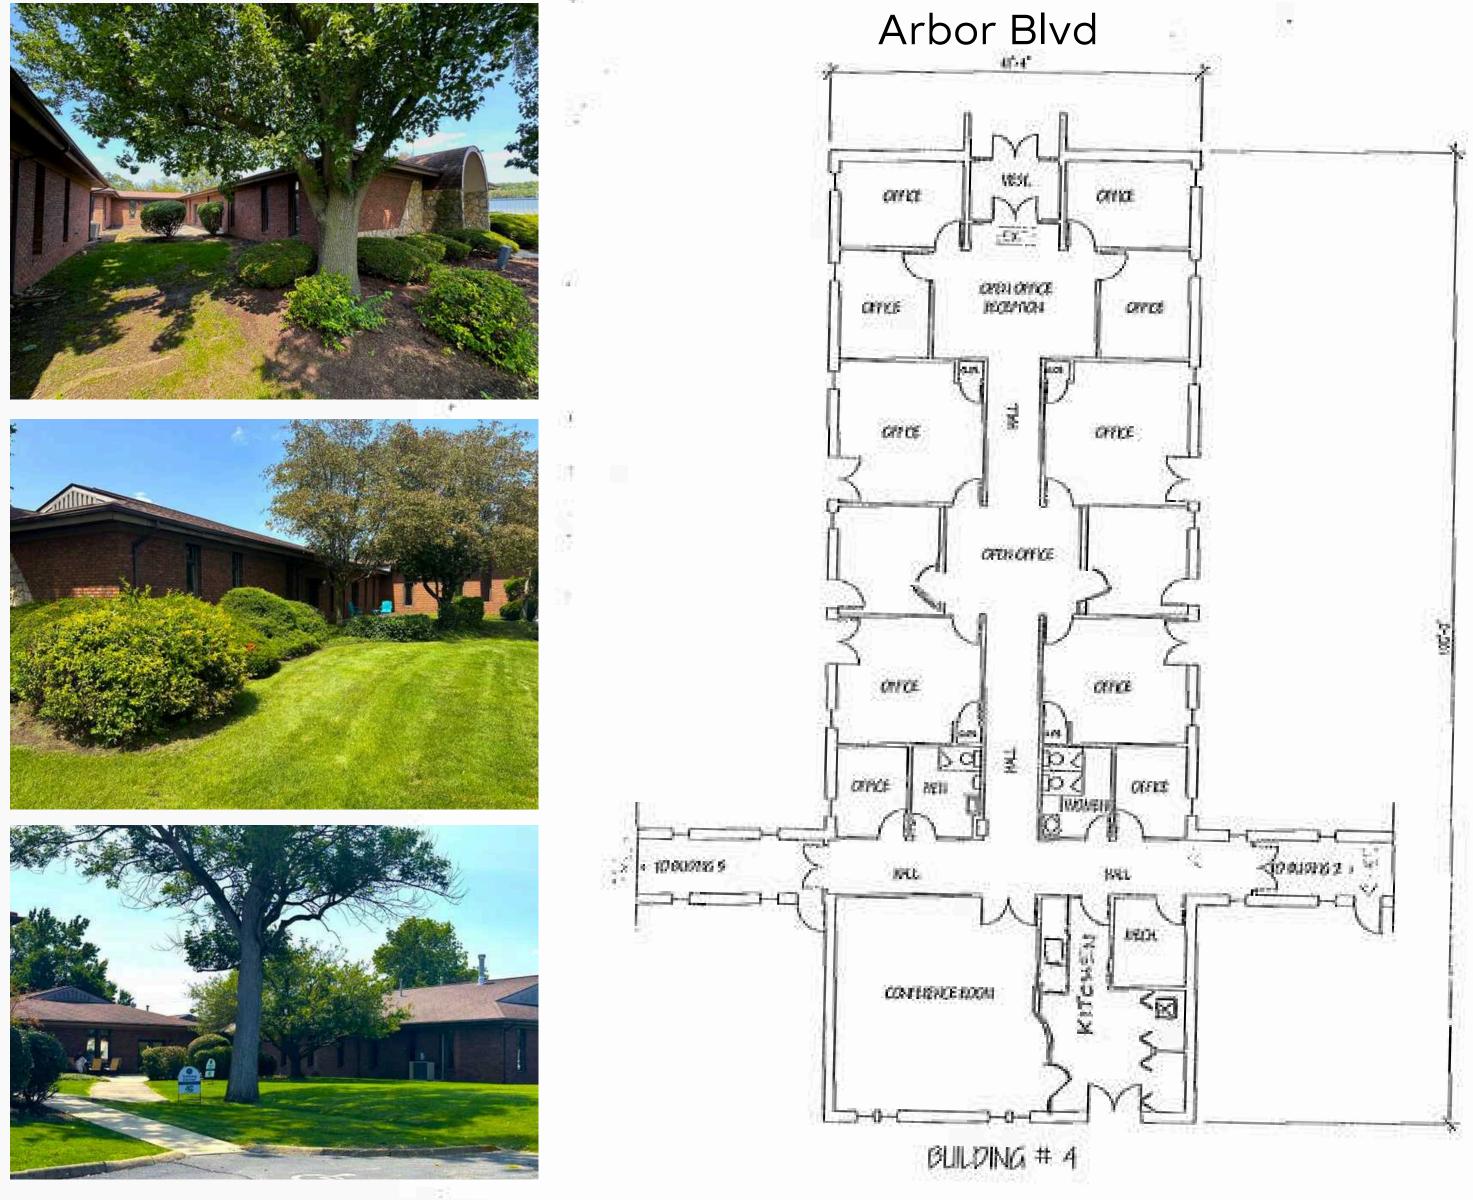

### Floorplan

#### 2213 Arbor Blvd

Crest Commercial Realty - 6601 Centerville Business Parkway, Suite 150, Centerville. OH 45459