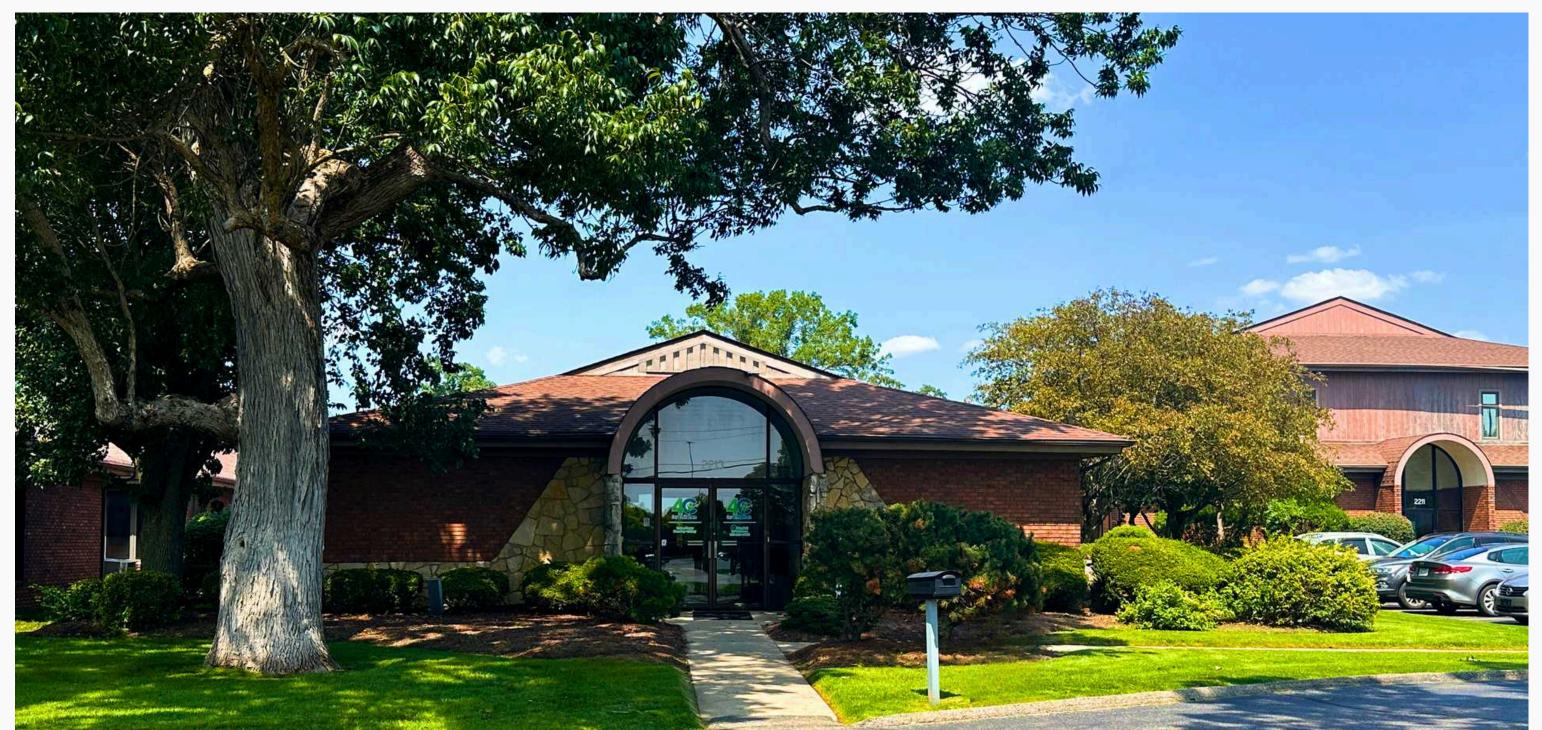

#### 2213 Arbor Blvd., Moraine, OH 45439

## **Property Highlights**

- Arbor Office Building Complex is comprised of five (5) single tenant office buildings in Moraine, OH.
- 2213 Arbor is a single-story, brick building with a dedicated, secure entrance.
- Well-maintained building offers 4,400 SF.
- Mix of private offices and flexible work areas.
- Updated kitchen/break room, training/conference room, and private offices with built-in storage.
- Generous light throughout, most offices have access to an exterior patio.
- Quiet neighborhood and plentiful green space.
- Ample parking and easy access.
- Proximity to I-75.
- Lease rate: \$7.00/SF, NNN.