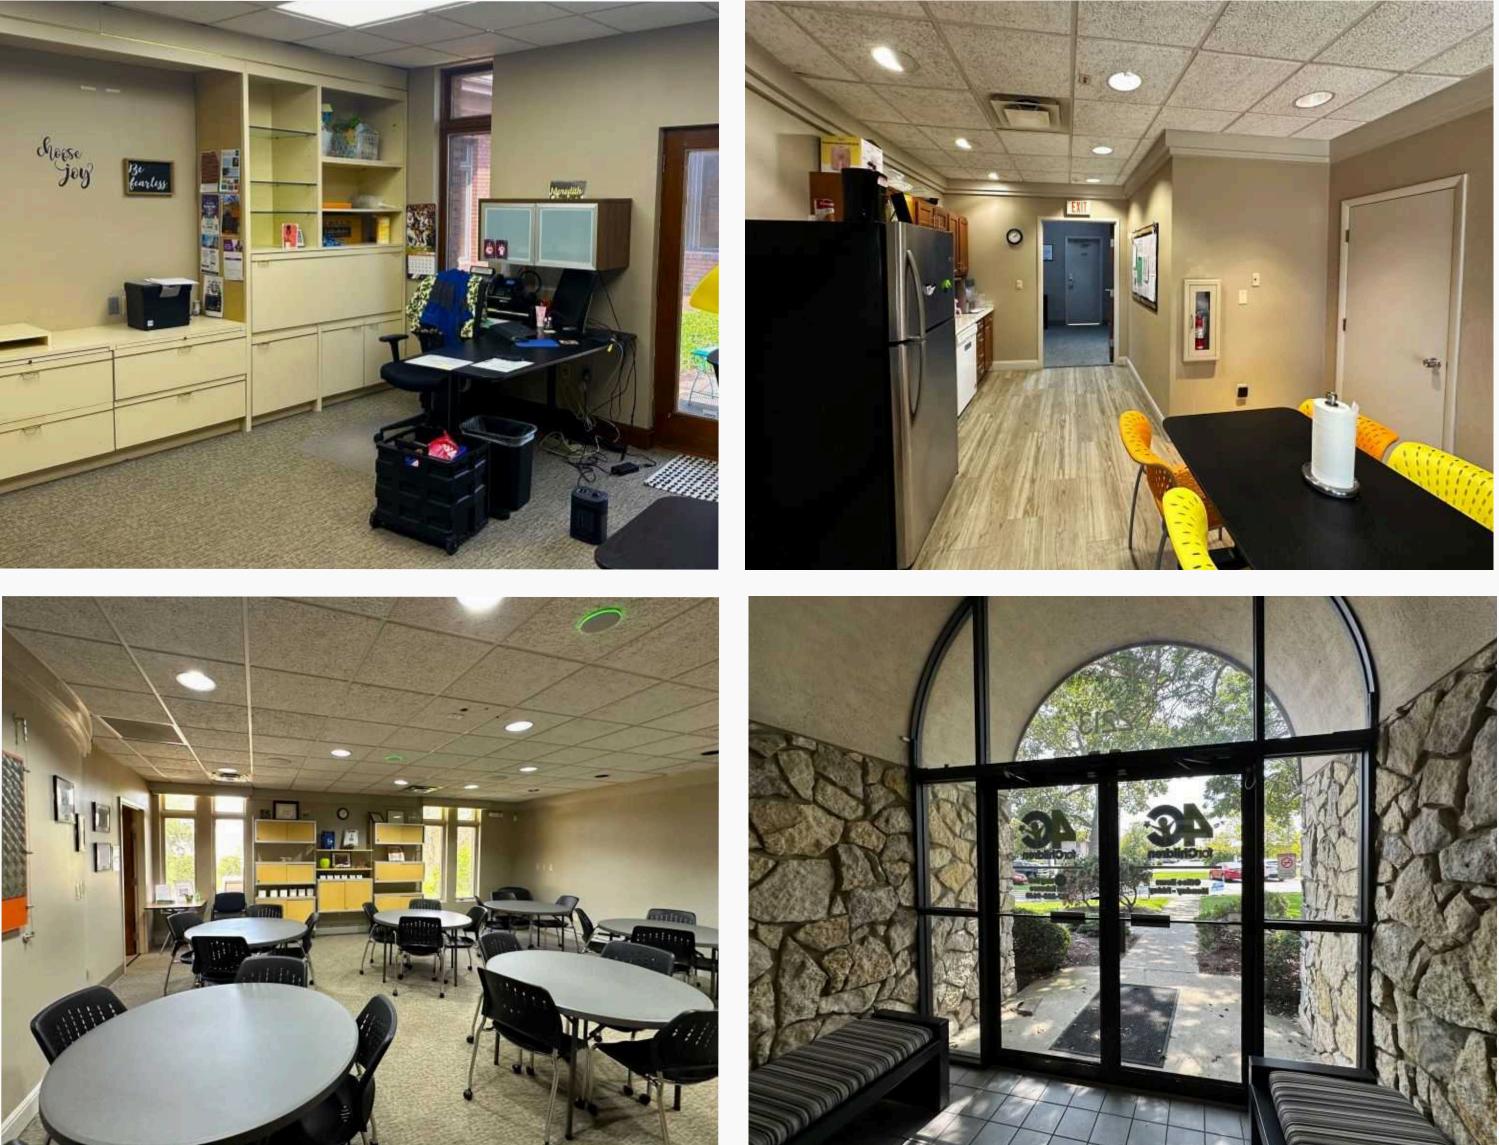

## **Property Highlights**

- Arbor Office Building Complex is comprised of five (5) single tenant office buildings in Moraine, OH.
- 2213 Arbor is a single-story, brick building with a dedicated, secure entrance.
- Well-maintained building offers 4,400 SF.
- Mix of private offices and flexible work areas.
- Updated kitchen/break room, training/conference room, and private offices with built-in storage.
- Generous light throughout, most offices have access to an exterior patio.
- Quiet neighborhood and plentiful green space.
- Ample parking and easy access.
- Proximity to I-75.
- Lease rate: \$7.00/SF, NNN.