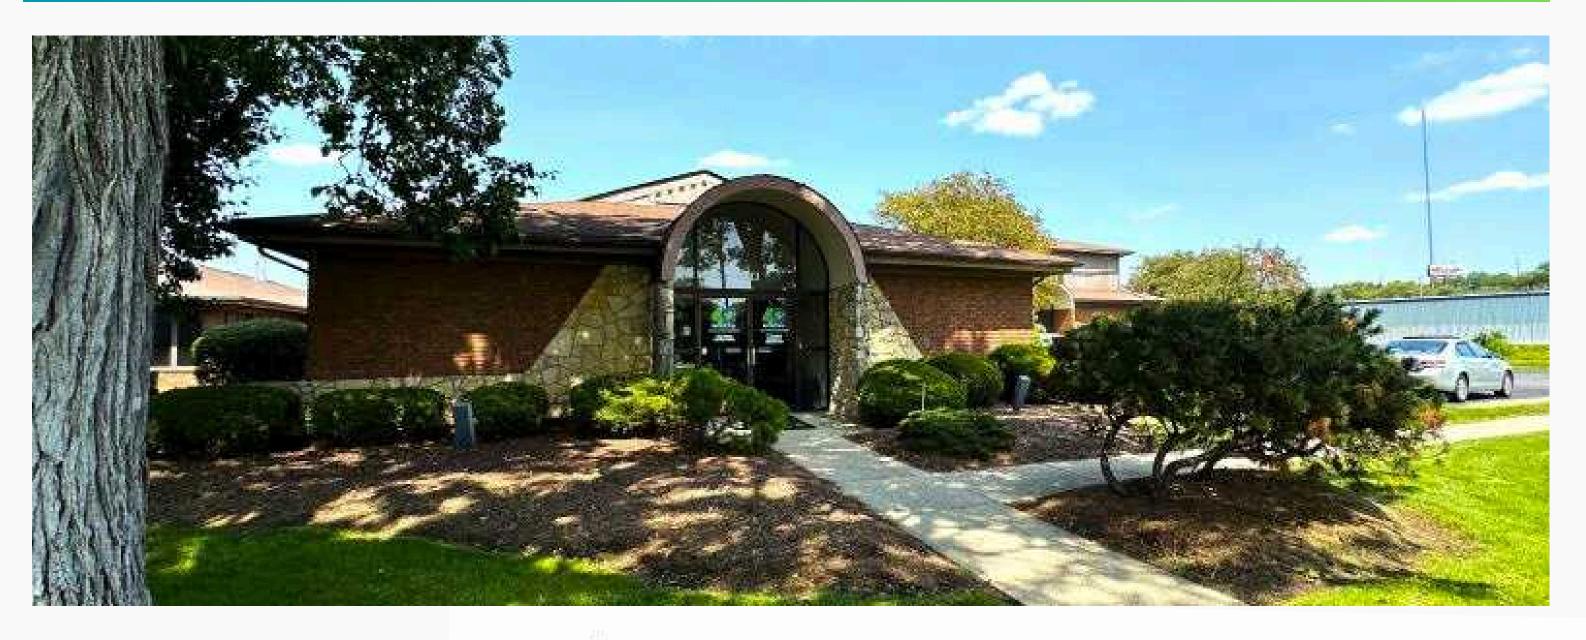

#### 2213 Arbor Blvd., Moraine, OH 45439

## **Property Highlights**

- Arbor Office Building Complex is comprised of five (5) single tenant office buildings in Moraine, OH.
- 2213 Arbor is a single-story, brick building with a dedicated, secure entrance.
- Well-maintained building offers 4,400 SF.
- Mix of private offices and flexible work areas.
- Updated kitchen/break room, training/conference room, and private offices with built-in storage.
- Generous light throughout, most offices have access to an exterior patio.
- Quiet neighborhood and plentiful green space.
- Ample parking and easy access.
- Proximity to I-75.
- Lease rate: \$7.00/SF, NNN.