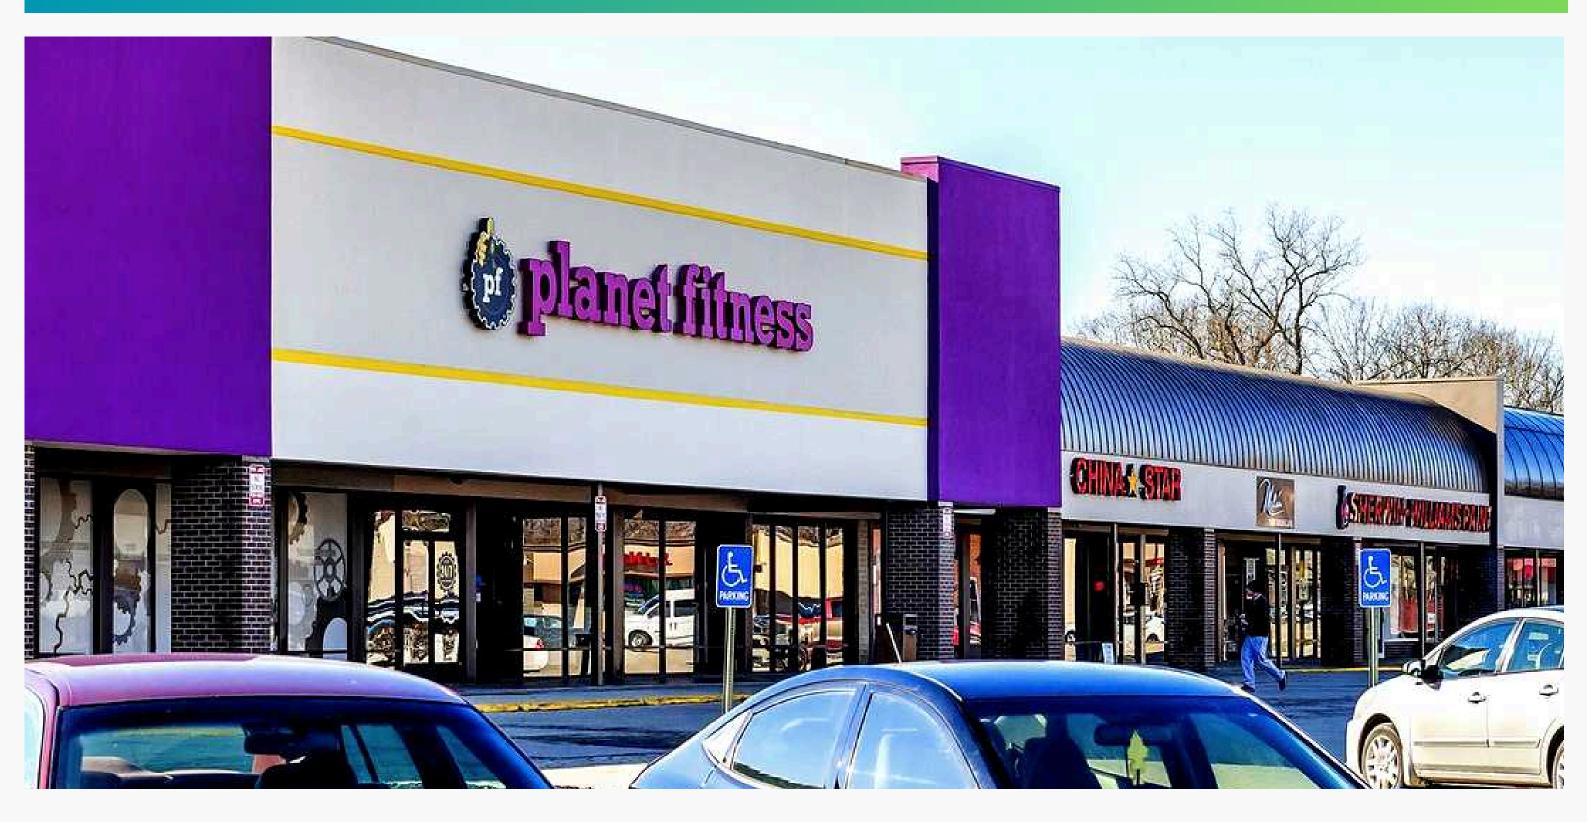

### **Property Highlights**

- 132,000 SF retail center in Englewood, OH is primary shopping hub.
- Close to I-70 and 15 miles northwest of downtown Dayton.
- Diverse tenant mix includes national tenants Planet Fitness, Family Dollar, Goodwill, Sherwin Williams, Harbor Freight and Grocery Outlet.