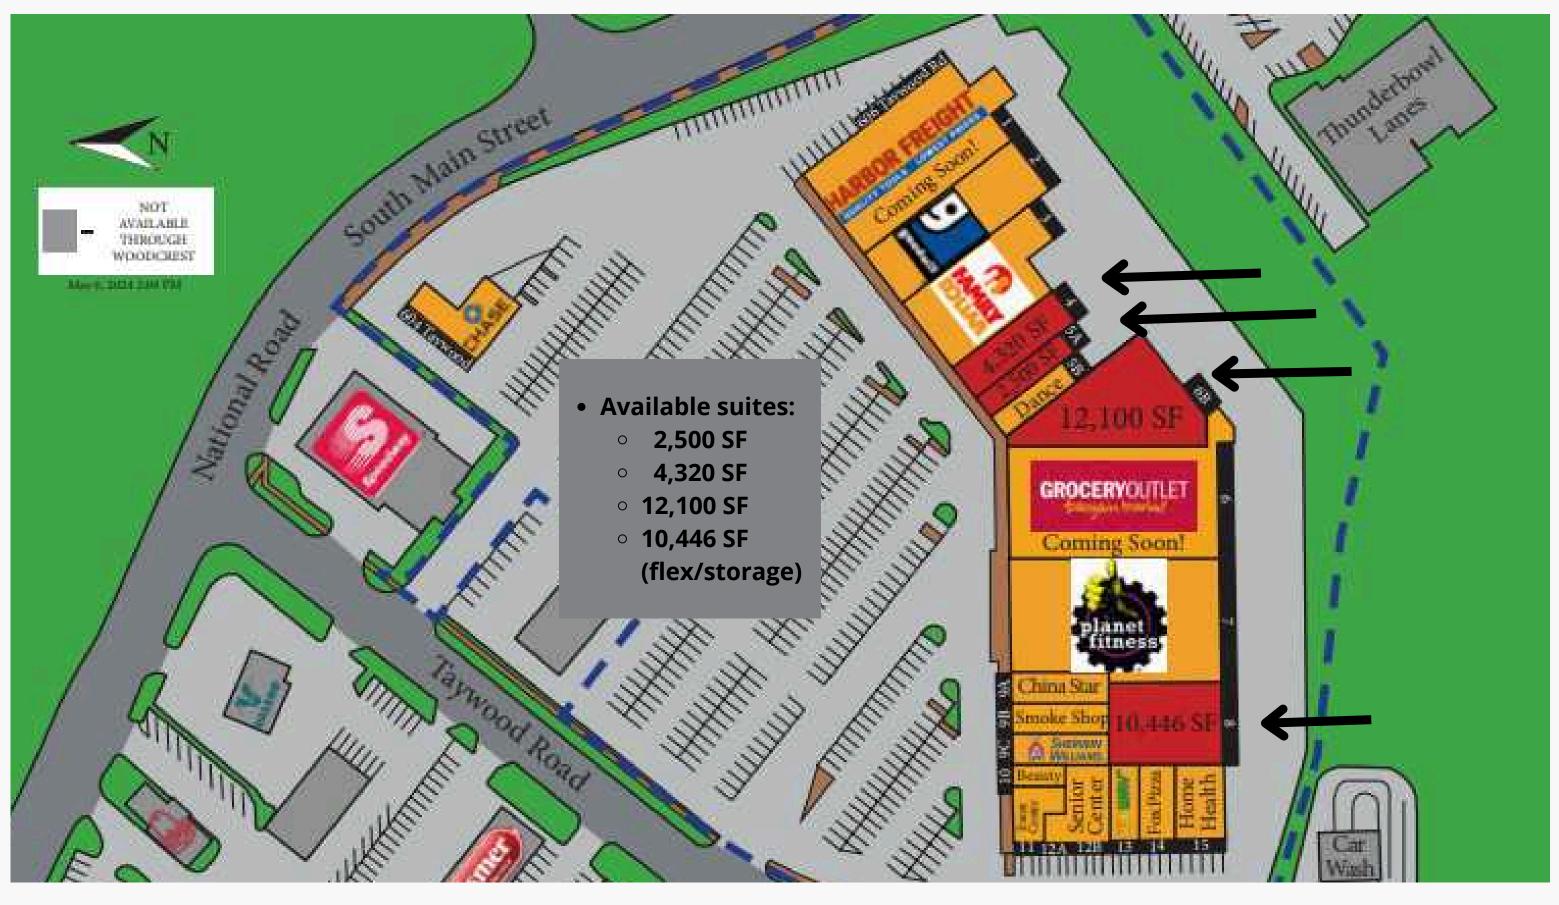

#### **Please Call For Lease Rates!**

- Available suites:
  - 2,500 SF
  - 4,320 SF
  - 12,100 SF
  - 10,446 SF (flex/storage)

## Northmont Plaza

604-606 Taywood Road, Englewood, OH 45322