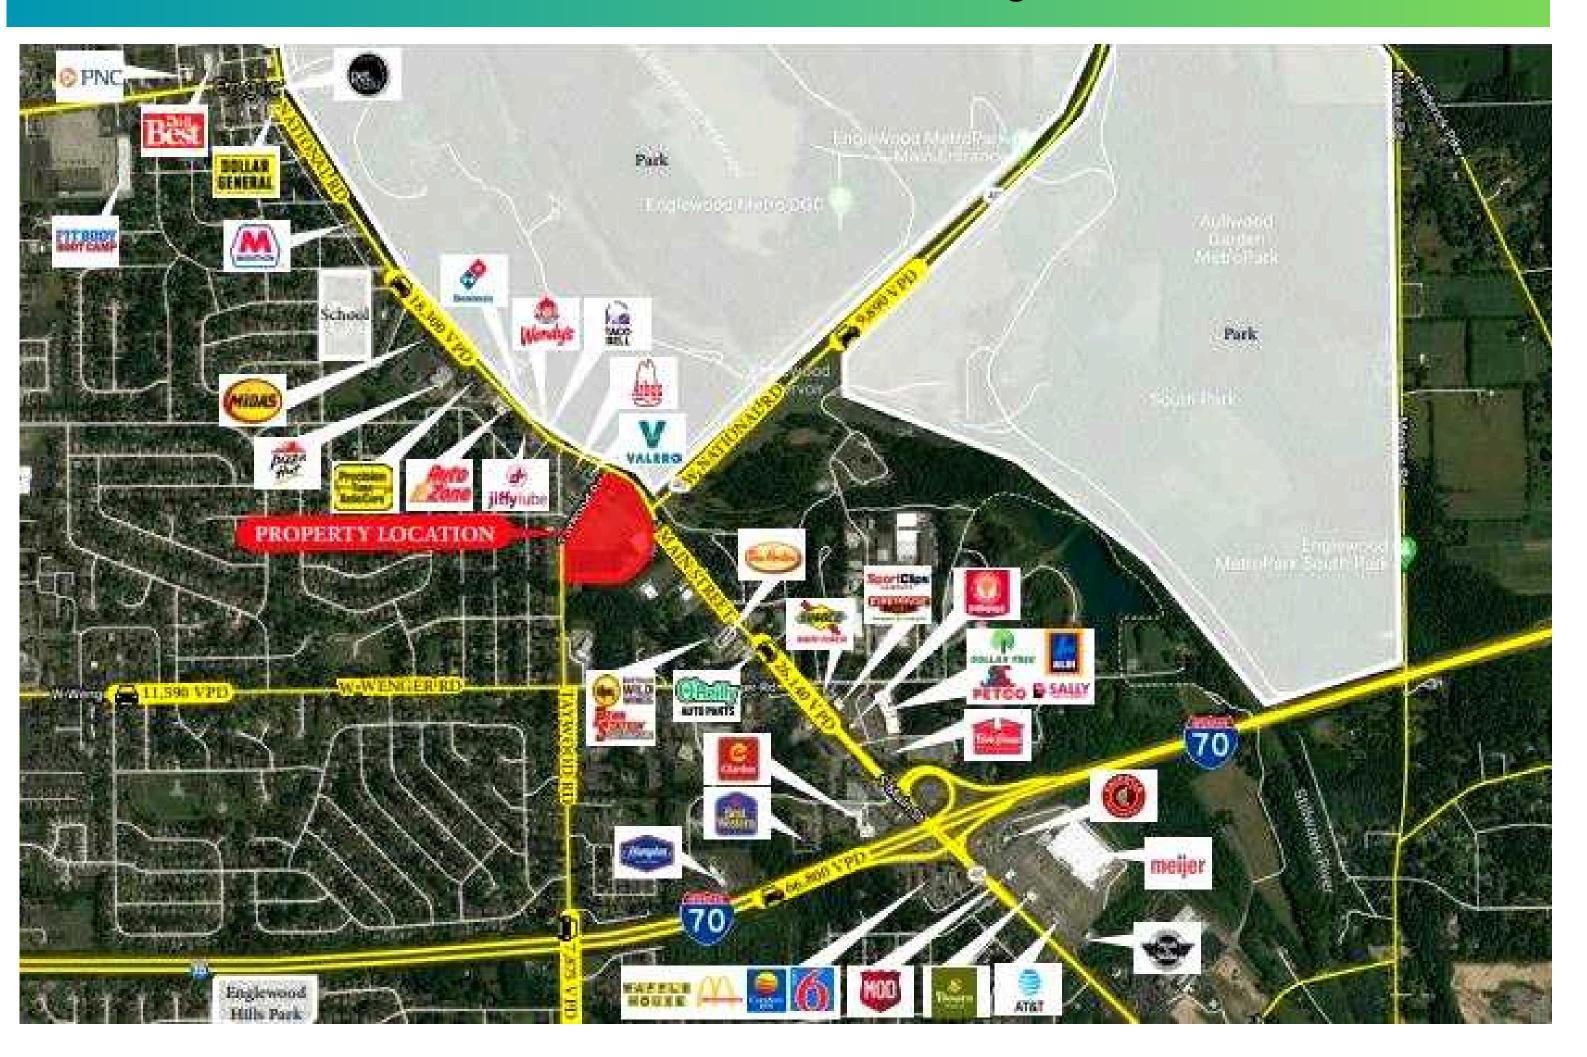

1-mile

Over 22,000 VPD at the intersection of S. Main St and Taywood Rd\*\*

\*\*Data from Miami Regional Planning Commission.