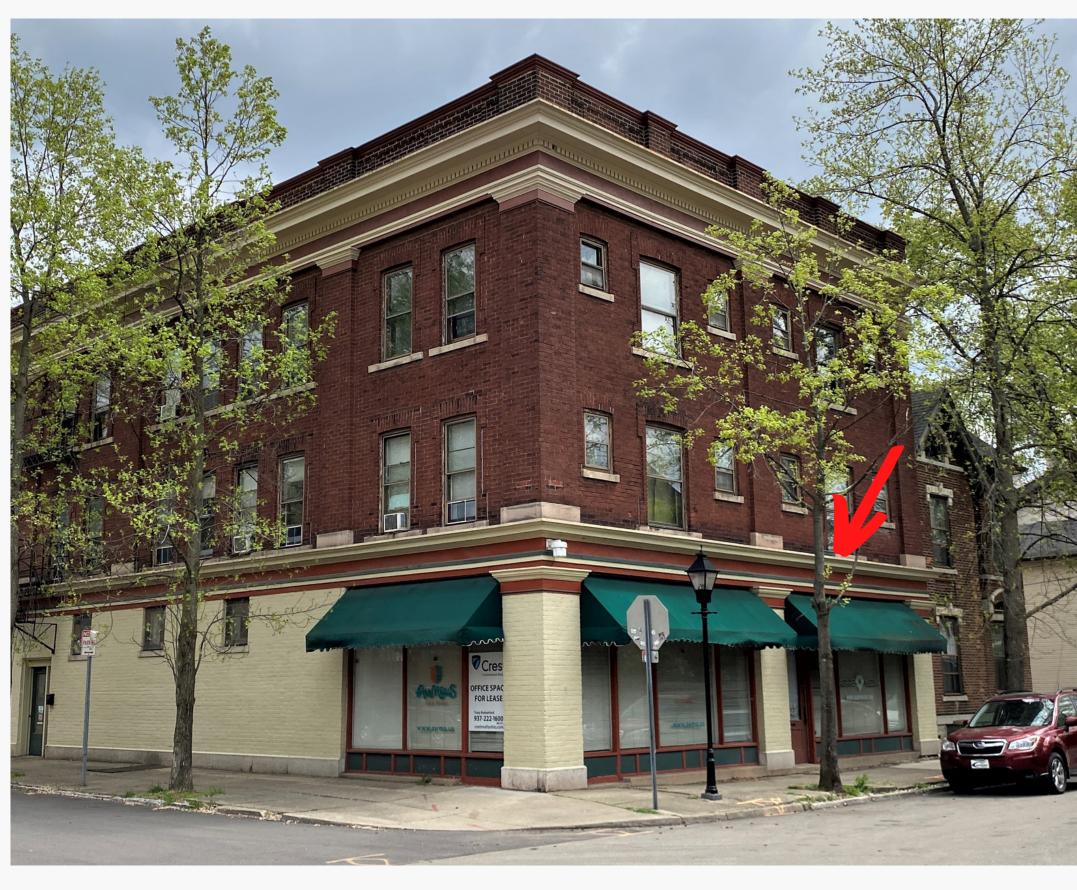

## Office Space Available FOR LEASE

408 E. Sixth St., Dayton, OH 45402

For more information, please contact:

## Tracy Rutherford

O 937-222-1600 Ext. 121 C 937-414-2271 trutherford@crestrealtyohio.com

- Great location!
- Unique building offers a corner spot in The Oregon District of downtown Dayton.
- Open concept, great street visibility.
- Perfect for an office, gallery or creative space.
- Just minutes from restaurants, retail and more!
- Street parking available and surface lot nearby.
- Easy access to US-35 & I-75.
- 2,500 SF available ~ can be divided (1,250/1,250)