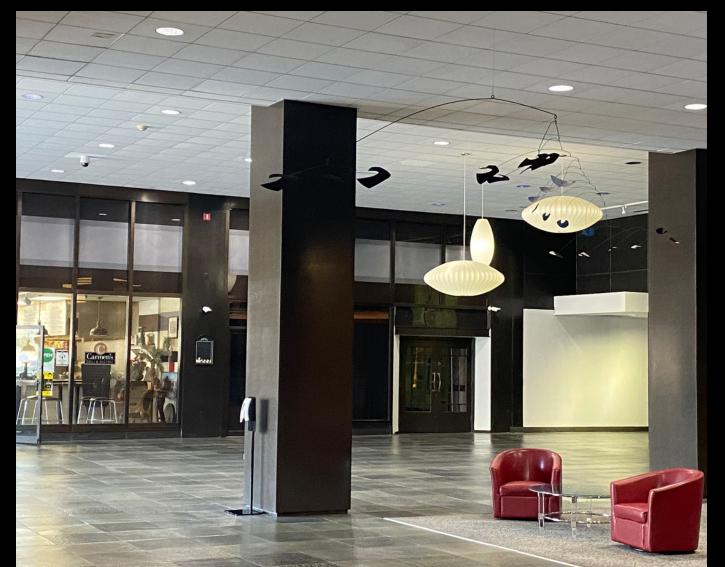

## **Building amenities.**

Featuring an expansive lobby with high ceilings, rich teak wood, natural stone finishes, and original art work.

Featuring Carmen's Deli, a convenient lobby restaurant offering indoor and outdoor dining.

Banquet and conference facilities also available.