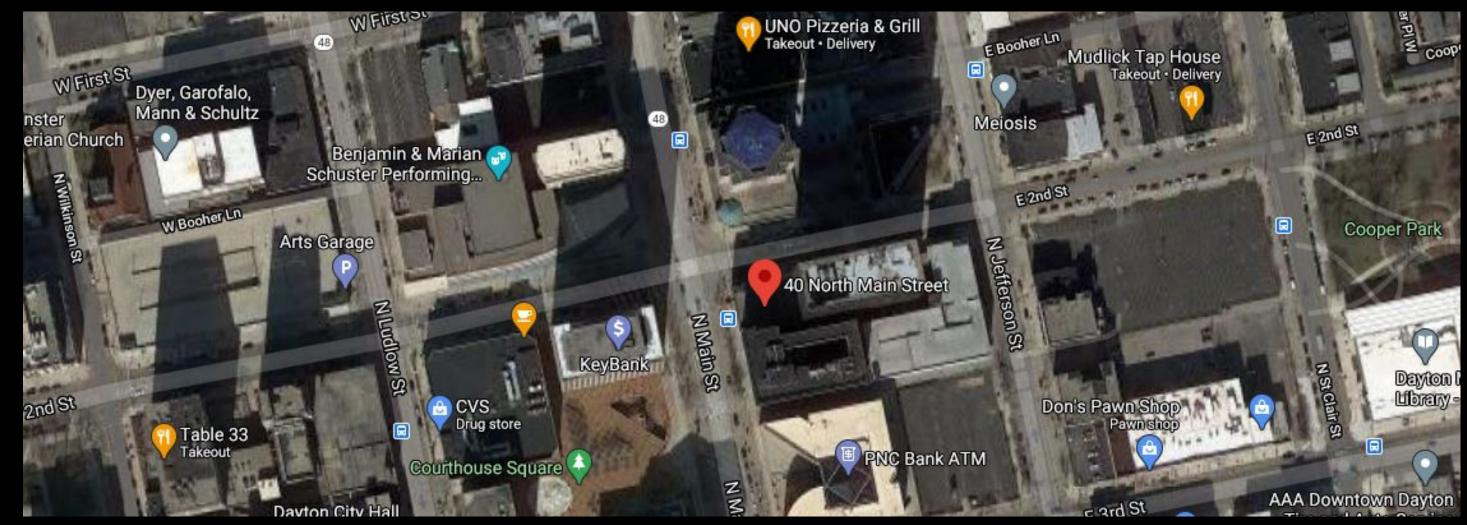

## At the center of where you want to be.

Extending a full city block, and centrally located in the epicenter of Dayton's Central Business District, Stratacache Tower is within walking distance to many downtown amenities. Exciting new projects include the complete renovation of the Dayton Arcade. New urban residential living and nearby arts, entertainment and nightlife surround the building. Stratacache Tower is the premier location for businesses that want to be close to it all.

#### Numerous amenties surround

the property. From hotels to cultural centers, minor league baseball to riverfront activities, in just a short walk you'll be where you want to be.