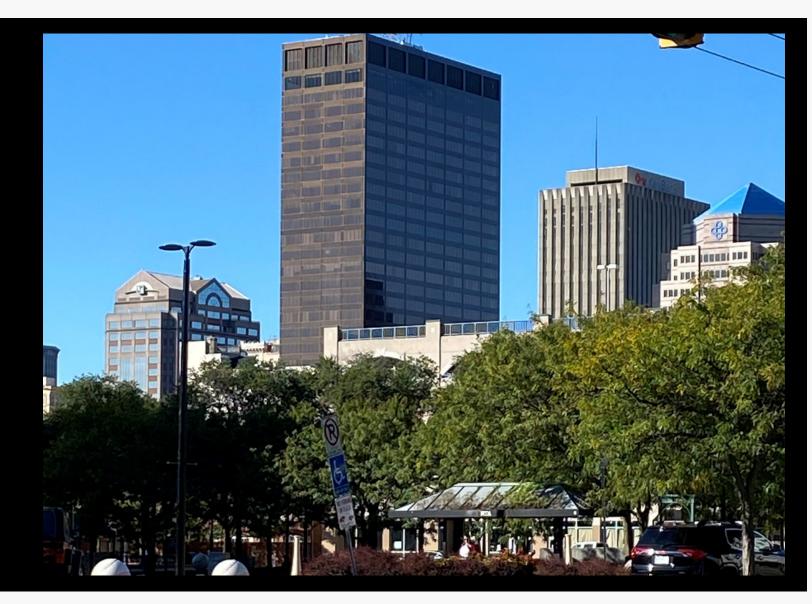

# A Dayton Landmark

Stratacache Tower brings an air of classic Manhattan style to the Dayton skyline. At 30 stories tall, this iconic steel and glass building is the largest and tallest building in Dayton.

## At the center of where you want to be.

Extending a full city block, and centrally located in the epicenter of Dayton's Central Business District, Stratacache Tower is within walking distance to many downtown amenities. Exciting new projects include the complete renovation of the Dayton Arcade. New urban residential living and nearby arts, entertainment and nightlife surround the building. Stratacache Tower is the premier location for businesses that want to be close to it all.