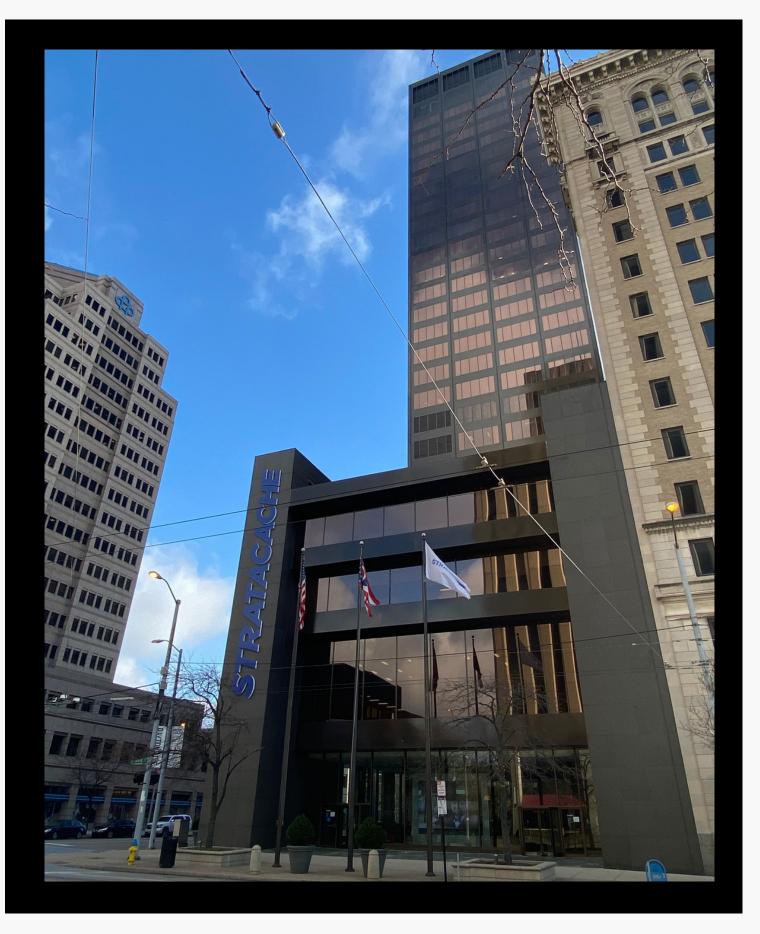

#### **STRATACACHE** T O W E R

#### 40 N. Main Street Dayton, OH 45423

# A Dayton Landmark

Stratacache Tower brings an air of classic Manhattan style to the Dayton skyline. At 30 stories tall, this iconic steel and glass building is the largest and tallest building in Dayton.