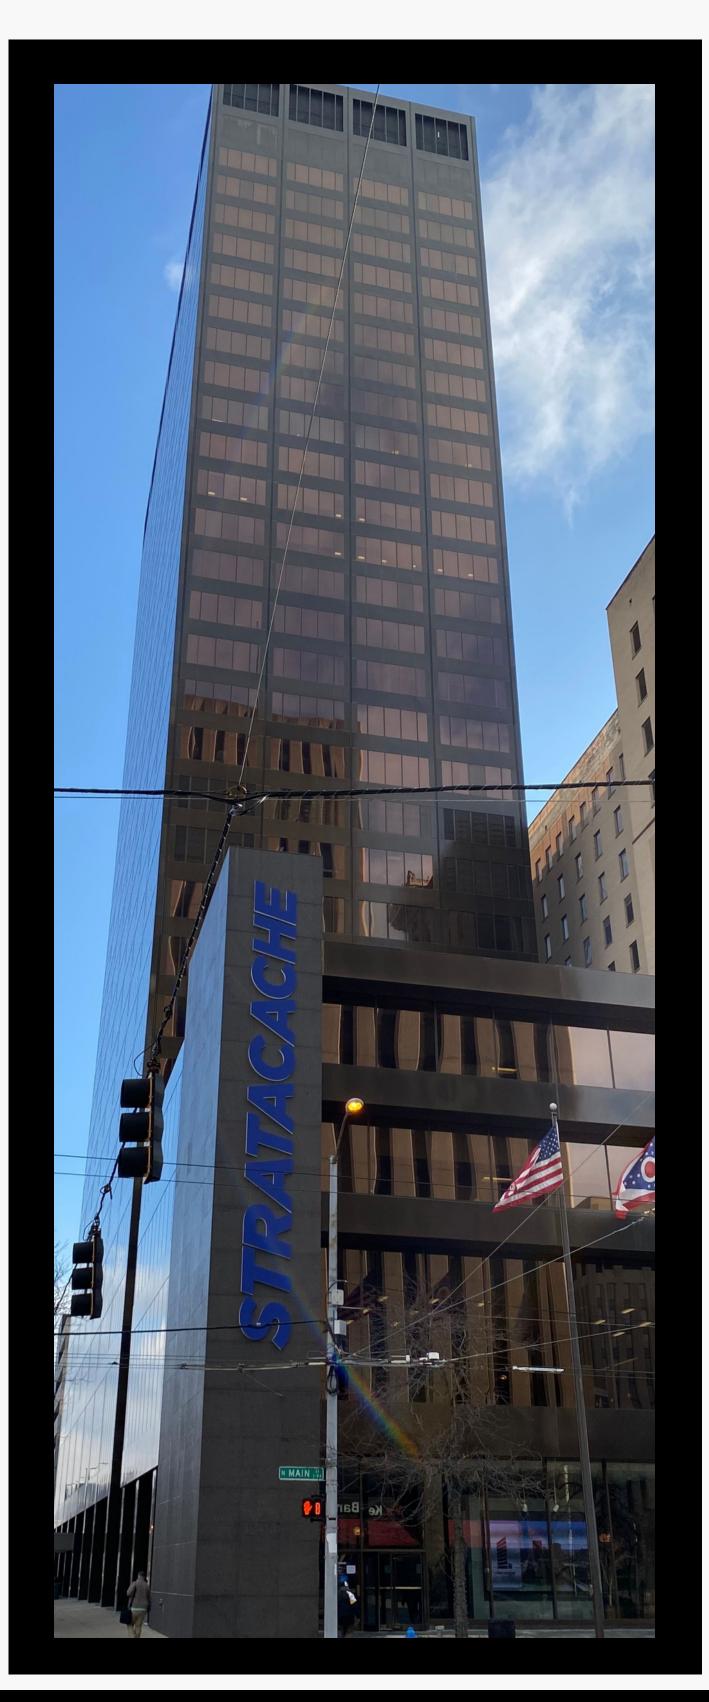

#### **STRATACACHE** T O W E R

#### 40 N. Main Street Dayton, OH 45423

# A Dayton Landmark

Stratacache Tower brings an air of classic Manhattan style to the Dayton skyline. At 30 stories tall, this iconic steel and glass building is the largest and tallest building in Dayton.

**30 Floors** Class A Office Space