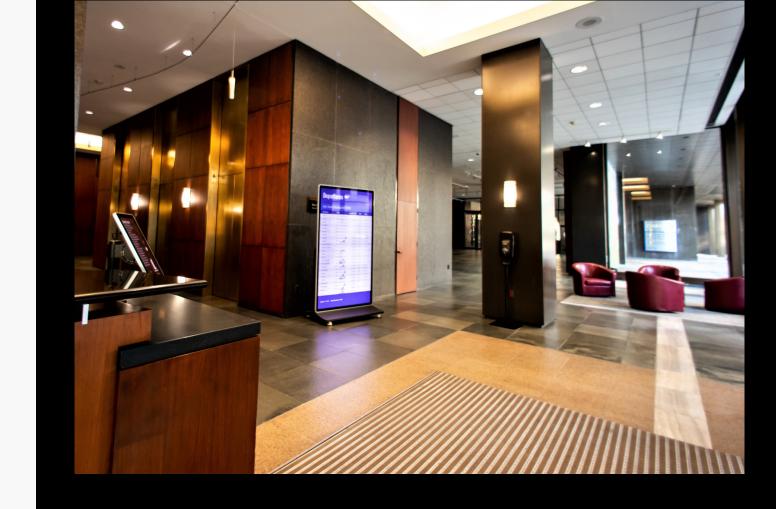

## **Building amenities.**

Featuring an expansive lobby with high ceilings, rich teak wood, natural stone finishes, and original art work.

Featuring Carmen's Deli, a convenient lobby restaurant offering indoor and outdoor dining.