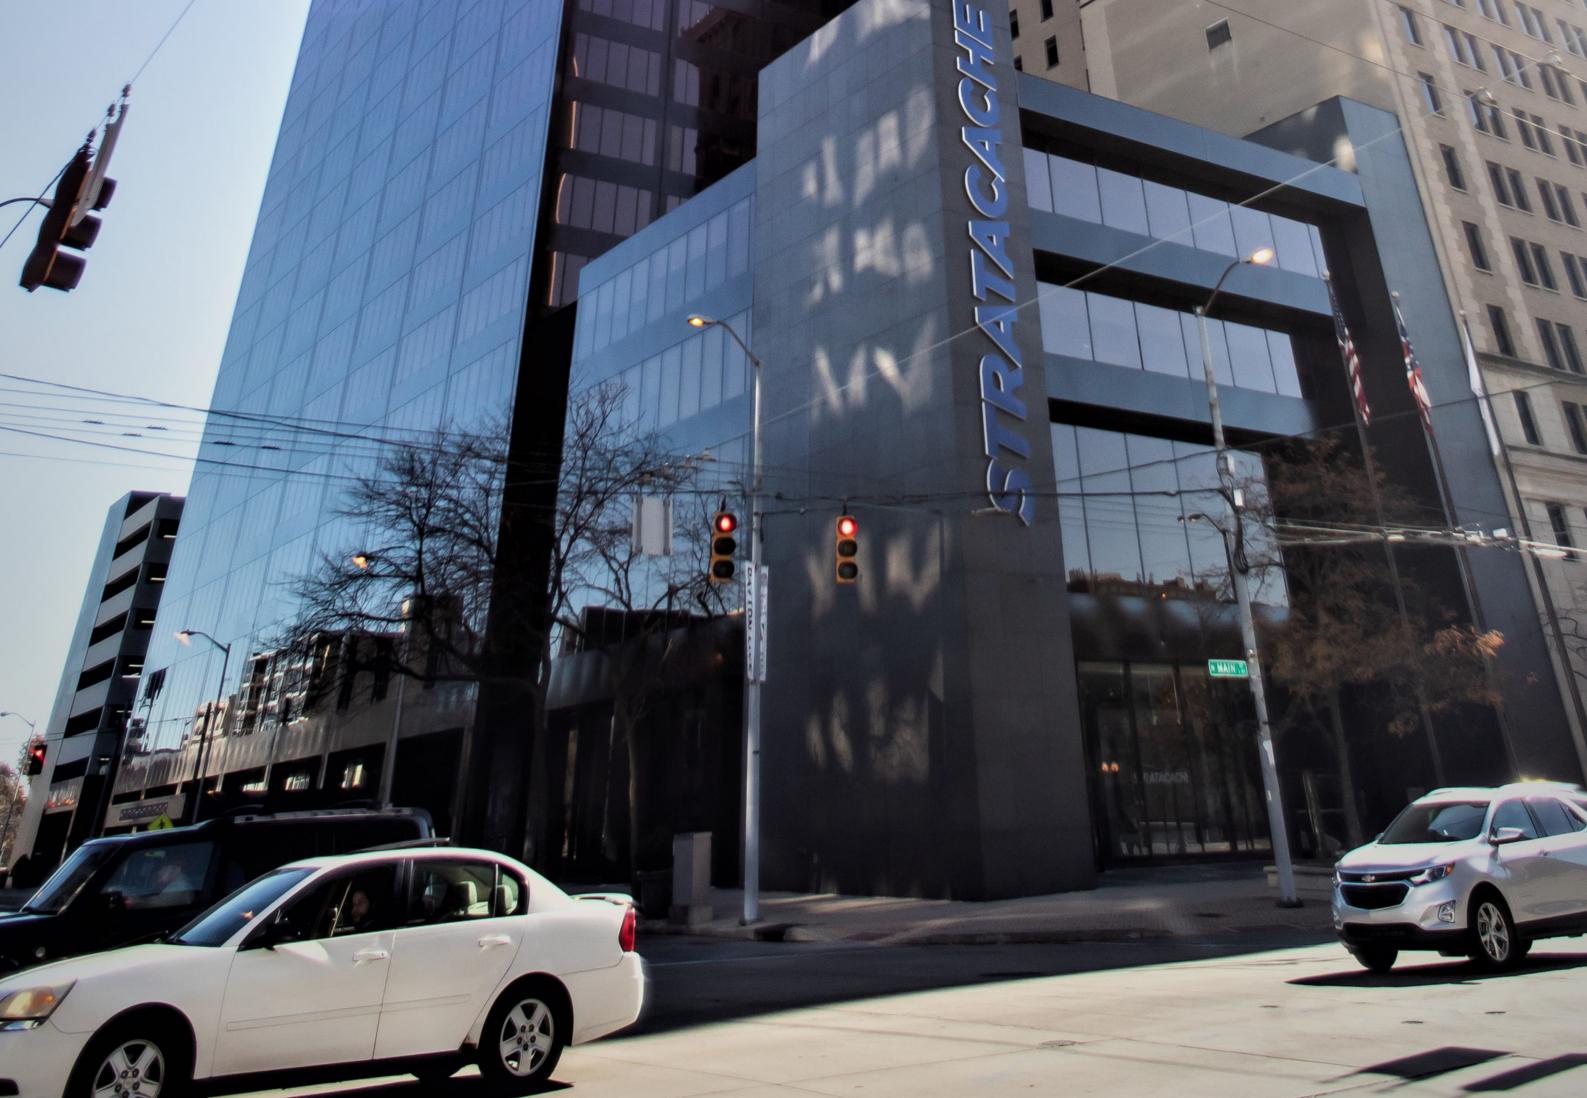

# A Dayton Landmark

Stratacache Tower brings an air of classic Manhattan style to the Dayton skyline. At 30 stories tall, this iconic steel and glass building is the largest and tallest building in Dayton.

## At the center of where you want to be.

Extending a full city block, and centrally located in the epicenter of Dayton's Central Business District, Stratacache Tower is within walking distance to many downtown amenities. Exciting new projects include the complete renovation of the Dayton Arcade. New urban residential living and nearby arts, entertainment and nightlife surround the building. Stratacache Tower is the premier location for businesses that want to be close to it all.