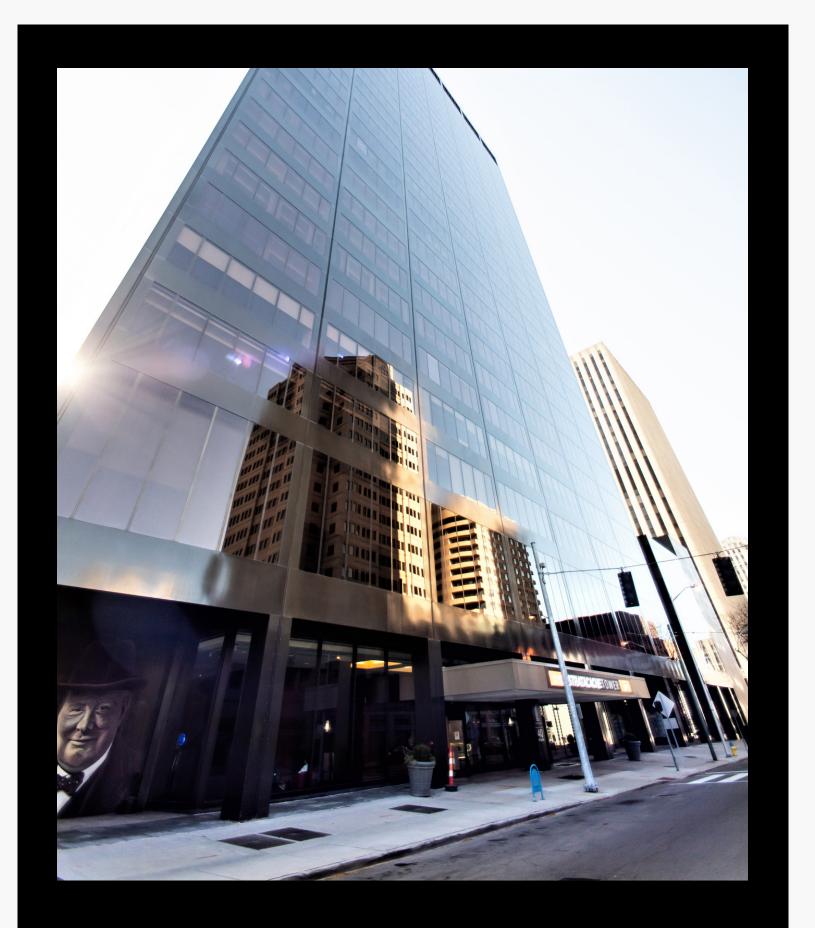

# A Dayton Landmark

Stratacache Tower brings an air of classic Manhattan style to the Dayton skyline. At 30 stories tall, this iconic steel and glass building is the largest and tallest building in Dayton.

# Offering connection and collaboration.

Recent renovations include over \$9 million in capital improvements and "polishing" the entire exterior.

Inspiring views and ample natural light are available throughout every floor of the building.