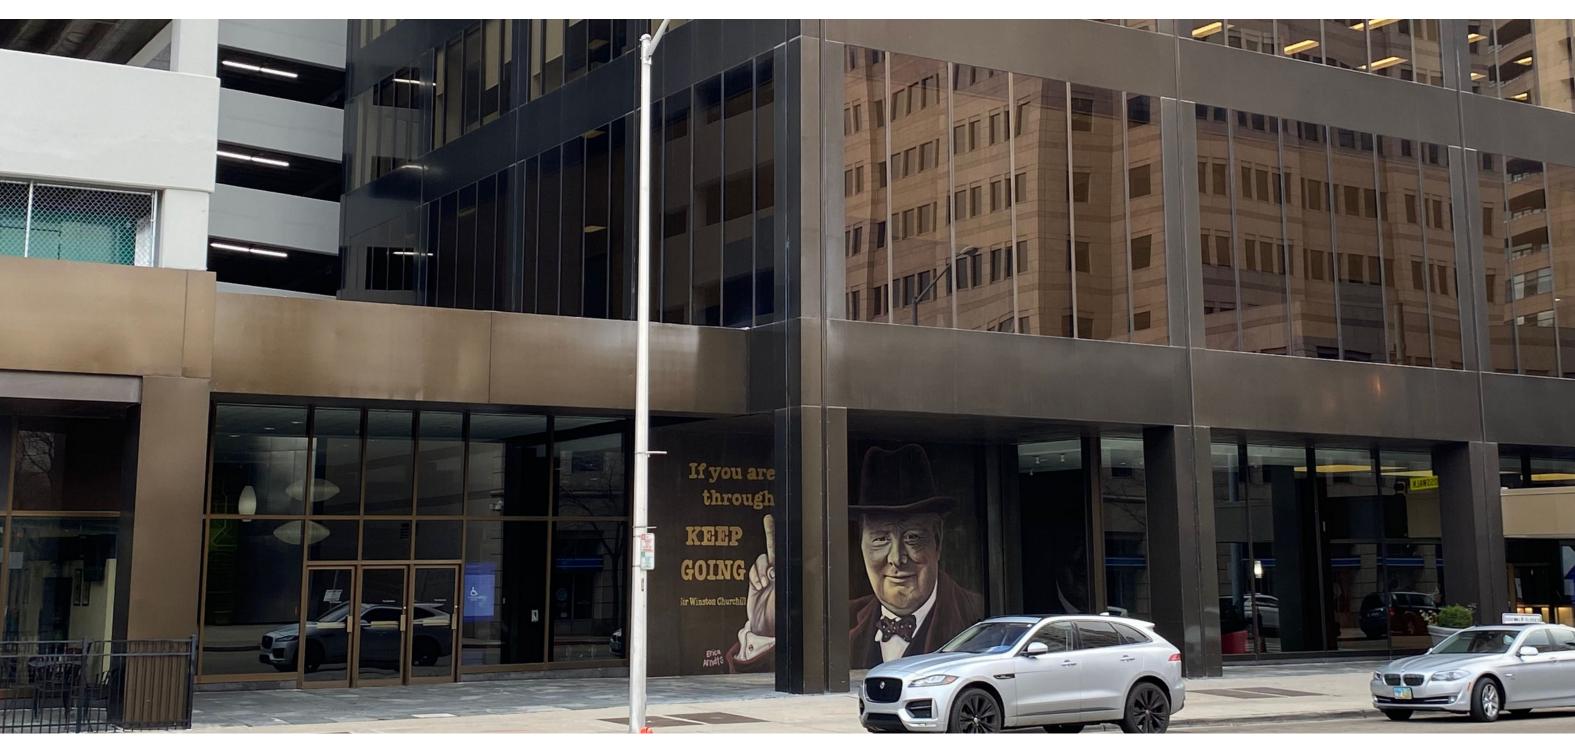

#### Stratacache Tower

# An iconic downtown Dayton landmark.

Recent renovations include over \$9 million in capital improvements and "polishing" the entire exterior.

An expansive lobby features high ceilings, rich teak wood, natural stone finishes, and original art work.