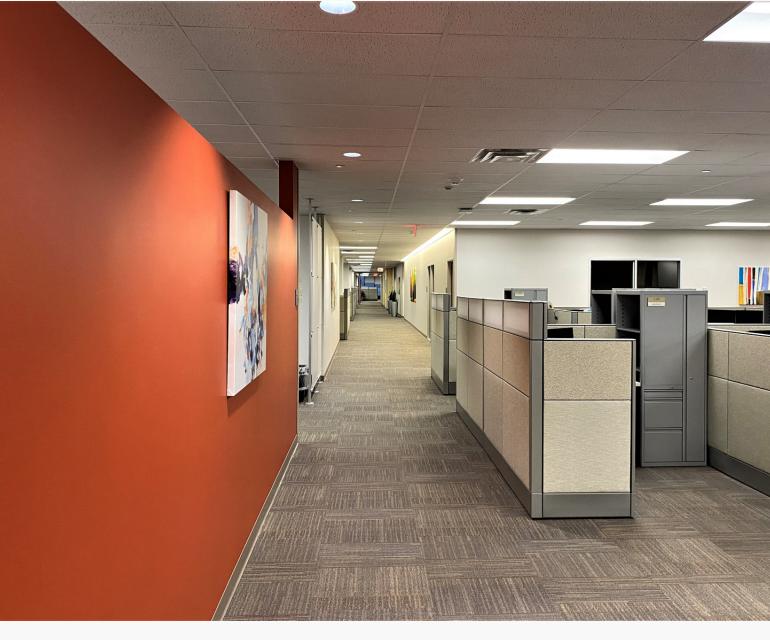

#### Prime Office Space FOR LEASE

48,500 SF of contiguous space on 2 floors. Featuring open and flexible floorplan with both existing office and cubicle formats. Numerous open conference and meeting areas. Full kitchen and break room on both floors. Secure stair access between floors. Recently updated and in pristine condition!

All existing artwork, furnishings & office furniture available.