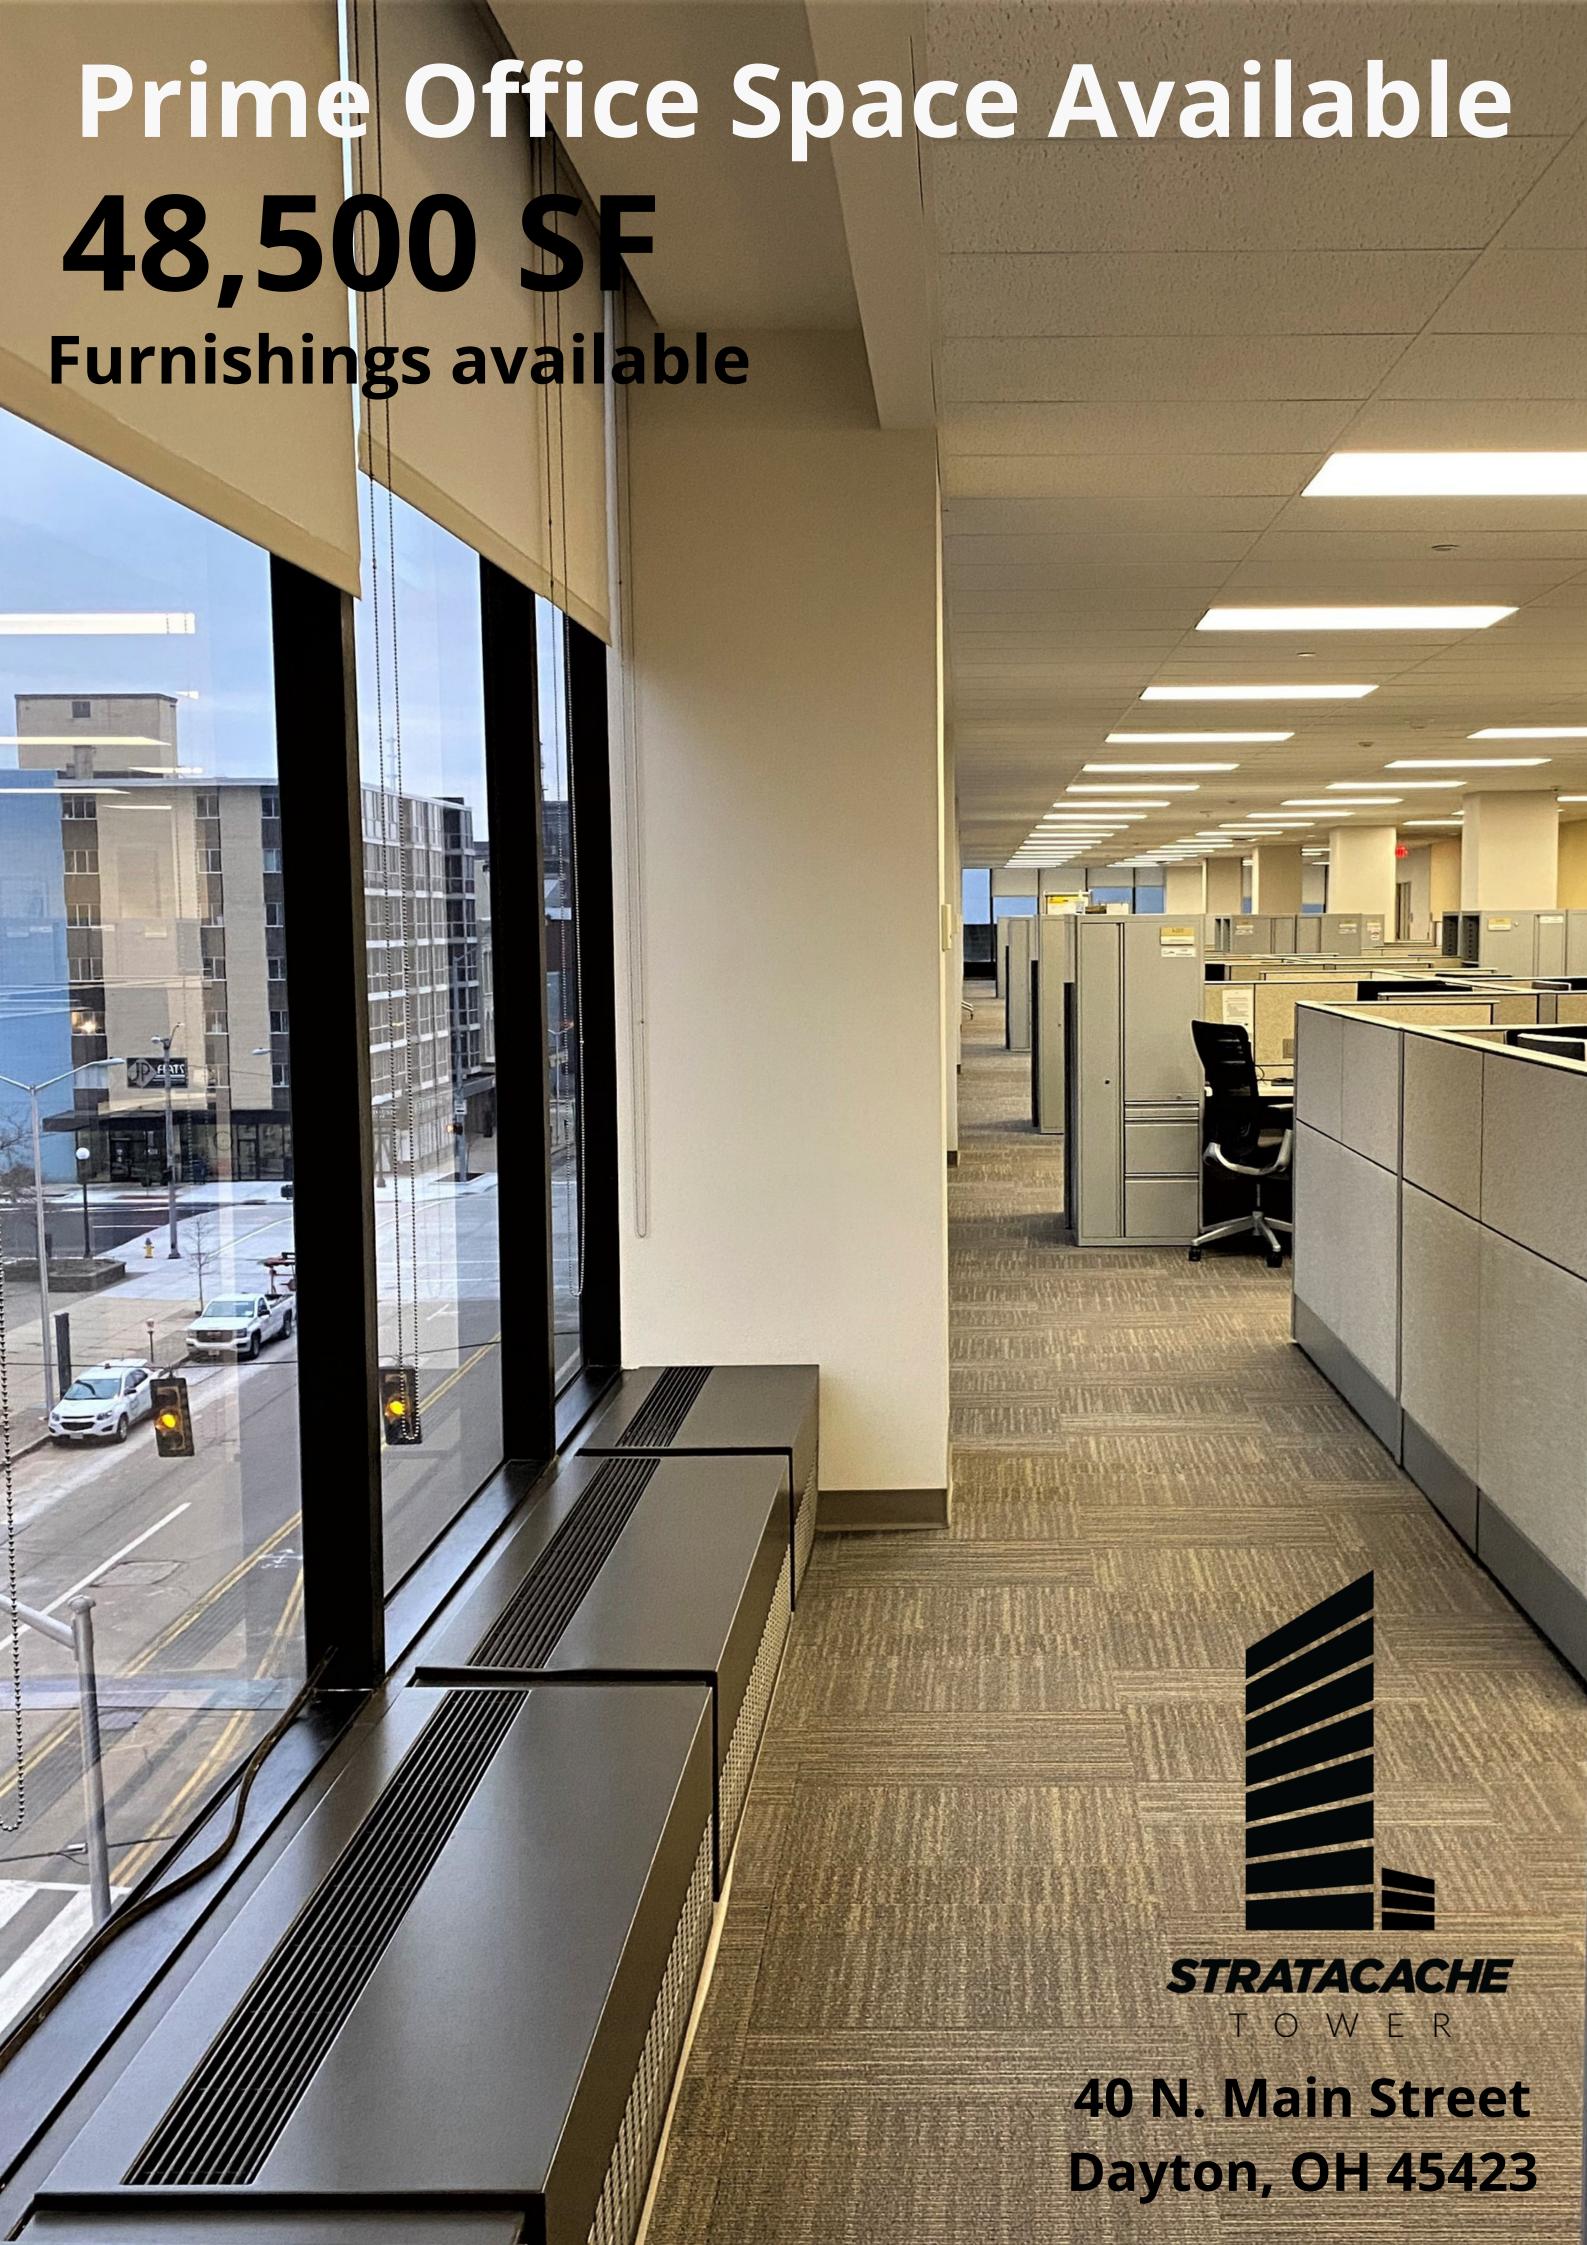

#### Prime Office Space FOR LEASE

48,500 SF of contiguous space on 2 floors. Featuring open and flexible floorplan with both existing office and cubicle formats. Numerous open conference and meeting areas. Full kitchen and break room on both floors. Secure stair access between floors. Recently updated and in pristine condition!

All existing artwork, furnishings & office furniture available.

#### Stratacache Tower