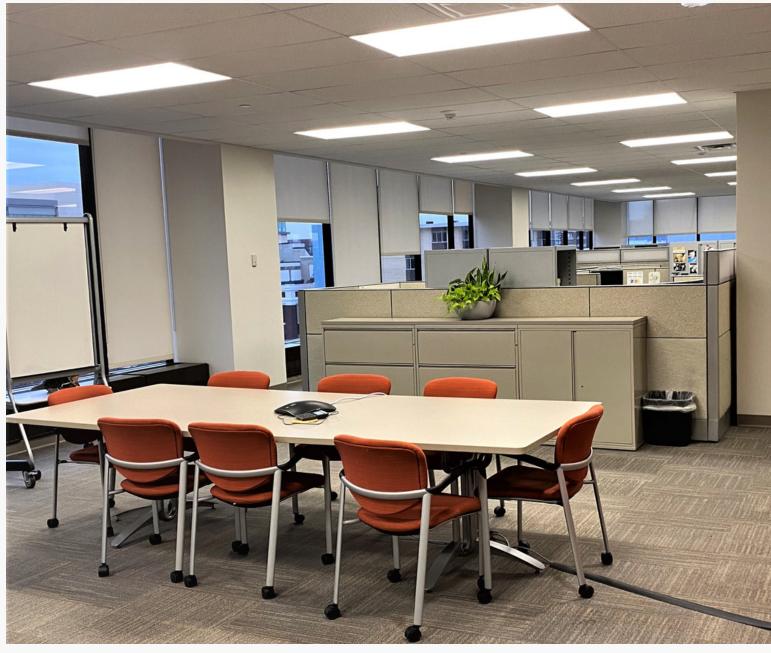

#### Prime Office Space FOR LEASE

48,500 SF of contiguous space on 2 floors. Featuring open and flexible floorplan with both existing office and cubicle formats. Numerous open conference and meeting areas. Full kitchen and break room on both floors. Secure stair access between floors. Recently updated and in pristine condition!

All existing artwork, furnishings & office furniture available.