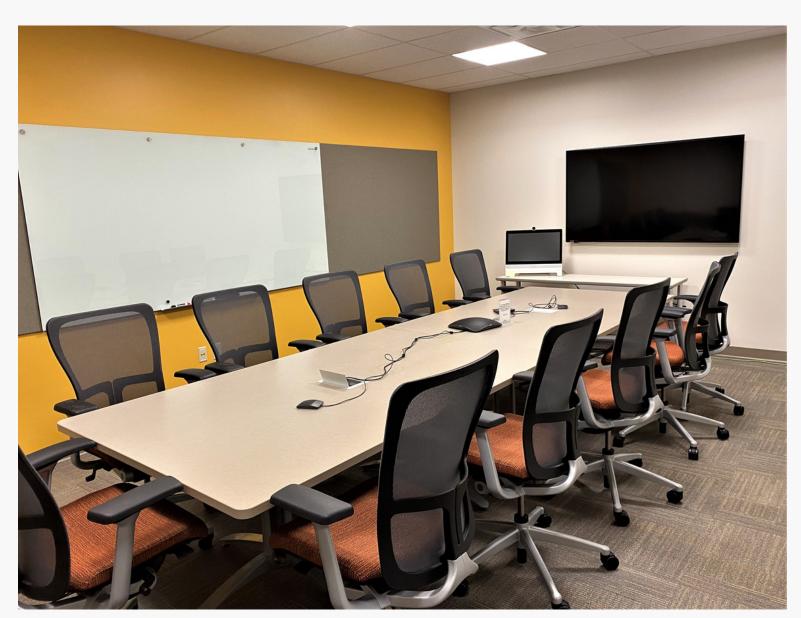

#### Prime Office Space FOR LEASE

48,500 SF of contiguous space on 2 floors. Featuring open and flexible floorplan with both existing office and cubicle formats. Numerous open conference and meeting areas. Full kitchen and break room on both floors. Secure stair access between floors. Recently updated and in pristine condition!

All existing artwork, furnishings & office furniture available.