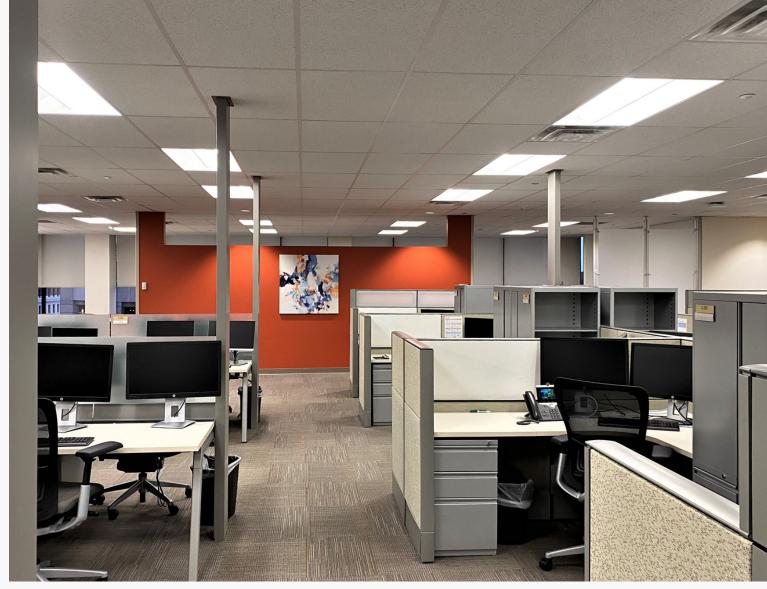

#### Prime Office Space FOR LEASE

48,500 SF of contiguous space on 2 floors. Featuring open and flexible floorplan with both existing office and cubicle formats. Numerous open conference and meeting areas. Full kitchen and break room on both floors. Secure stair access between floors. Recently updated and in pristine condition!

All existing artwork, furnishings & office furniture available.