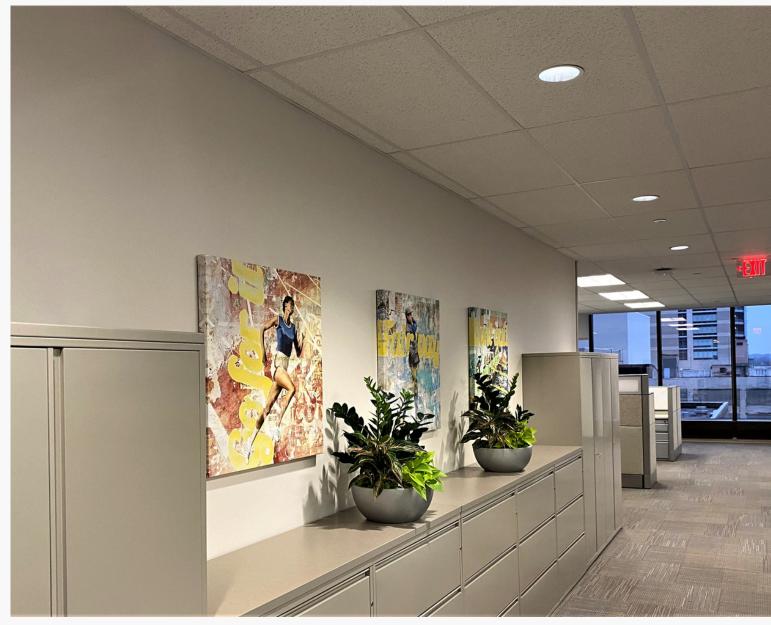

#### Prime Office Space FOR LEASE

48,500 SF of contiguous space on 2 floors. Featuring open and flexible floorplan with both existing office and cubicle formats. Numerous open conference and meeting areas. Full kitchen and break room on both floors. Secure stair access between floors. Recently updated and in pristine condition!

All existing artwork, furnishings & office furniture available.