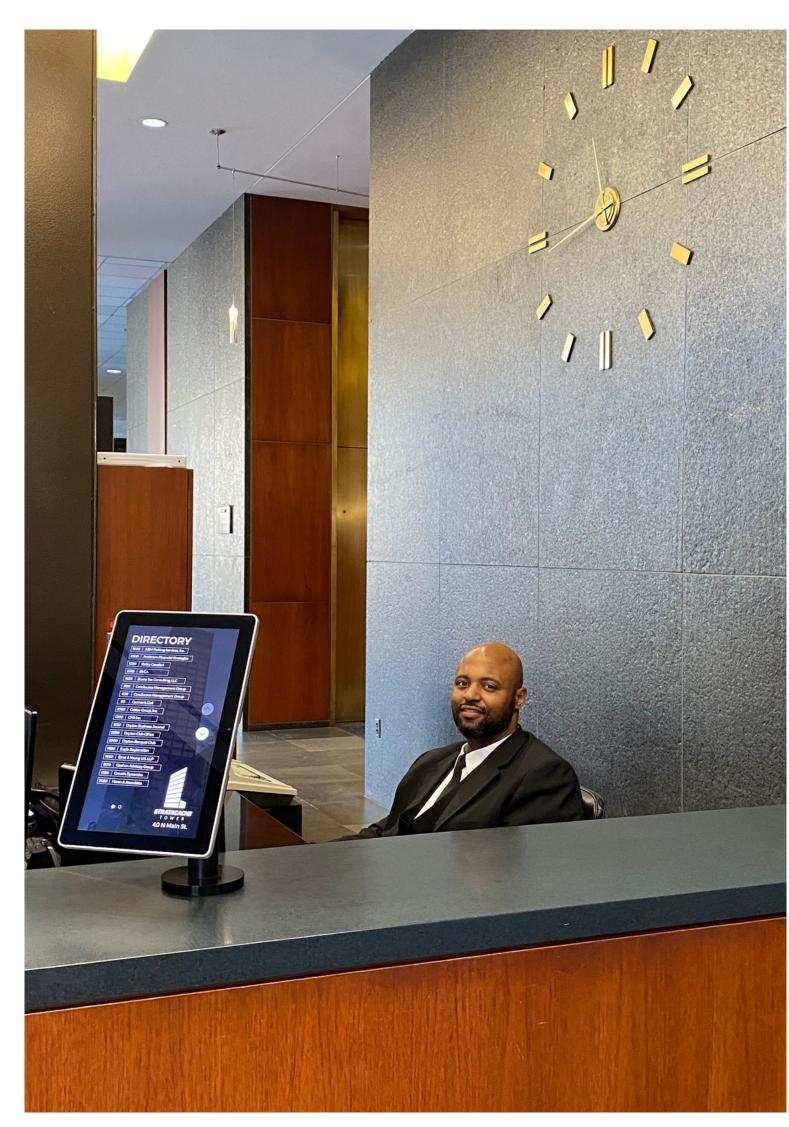

# An iconic downtown Dayton landmark.

Recent renovations include over \$9 million in capital improvements and "polishing" the entire exterior.

An expansive lobby features high ceilings, rich teak wood, natural stone finishes, and original art work.

Inspiring views and ample natural light are available throughout every floor of the building.

Featuring an attached parking garage and lobby security desk staffed 24/7.