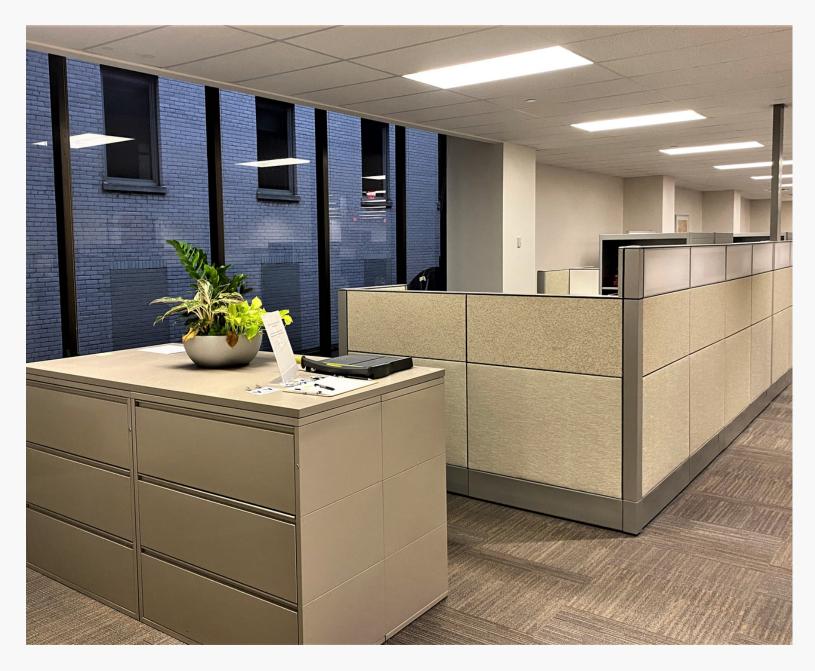

#### Prime Office Space FOR LEASE

48,500 SF of contiguous space on 2 floors. Featuring open and flexible floorplan with both existing office and cubicle formats. Numerous open conference and meeting areas. Full kitchen and break room on both floors. Secure stair access between floors. Recently updated and in pristine condition!

All existing artwork, furnishings & office furniture available.