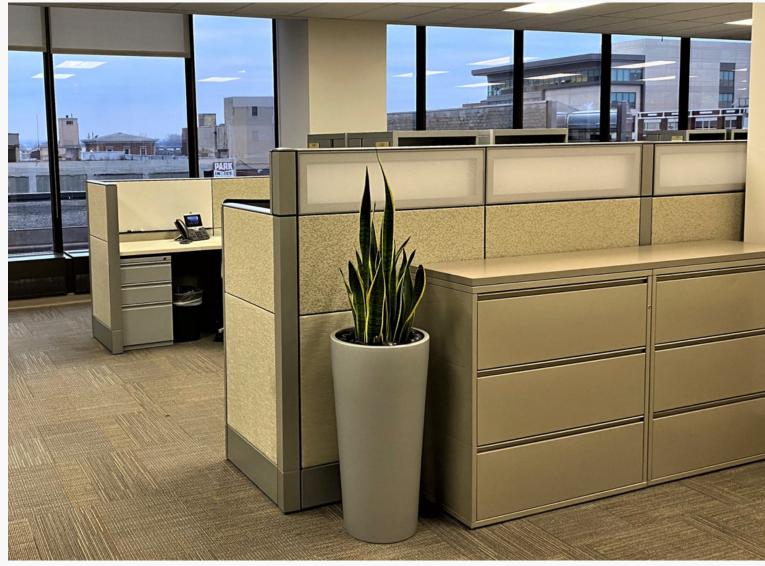

#### Prime Office Space FOR LEASE

48,500 SF of contiguous space on 2 floors. Featuring open and flexible floorplan with both existing office and cubicle formats. Numerous open conference and meeting areas. Full kitchen and break room on both floors. Secure stair access between floors. Recently updated and in pristine condition!

All existing artwork, furnishings & office furniture available.