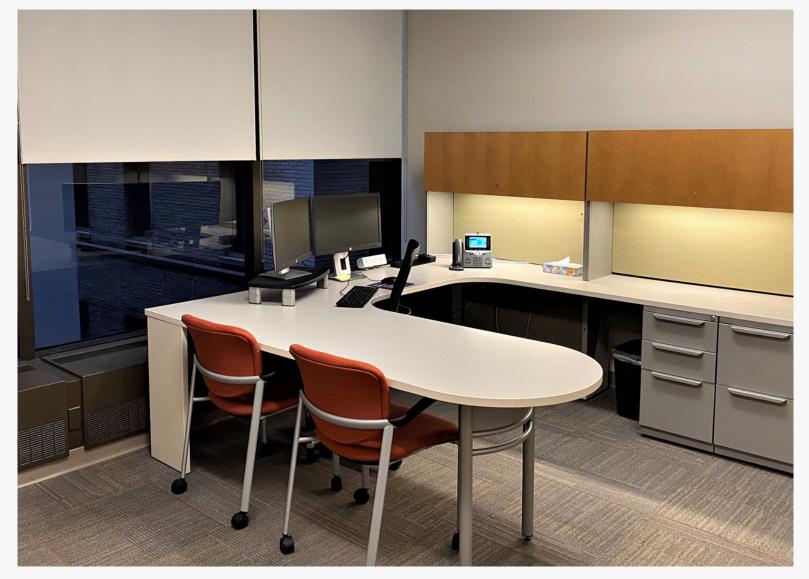

#### Prime Office Space FOR LEASE

48,500 SF of contiguous space on 2 floors. Featuring open and flexible floorplan with both existing office and cubicle formats. Numerous open conference and meeting areas. Full kitchen and break room on both floors. Secure stair access between floors. Recently updated and in pristine condition!

All existing artwork, furnishings & office furniture available.