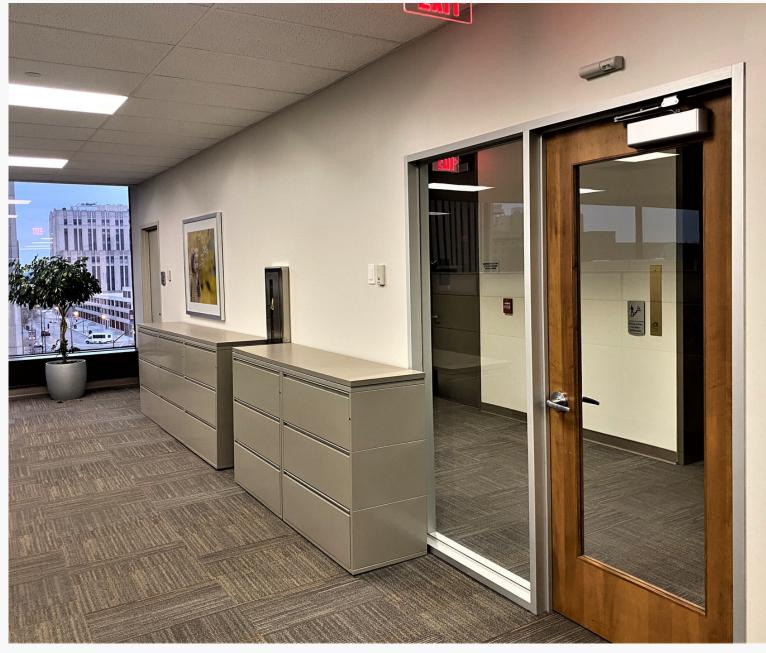

#### Prime Office Space FOR LEASE

48,500 SF of contiguous space on 2 floors. Featuring open and flexible floorplan with both existing office and cubicle formats. Numerous open conference and meeting areas. Full kitchen and break room on both floors. Secure stair access between floors. Recently updated and in pristine condition!

All existing artwork, furnishings & office furniture available.

Inspiring views and ample natural light are available throughout every floor of the building.

Featuring an attached parking garage and lobby security desk staffed 24/7.