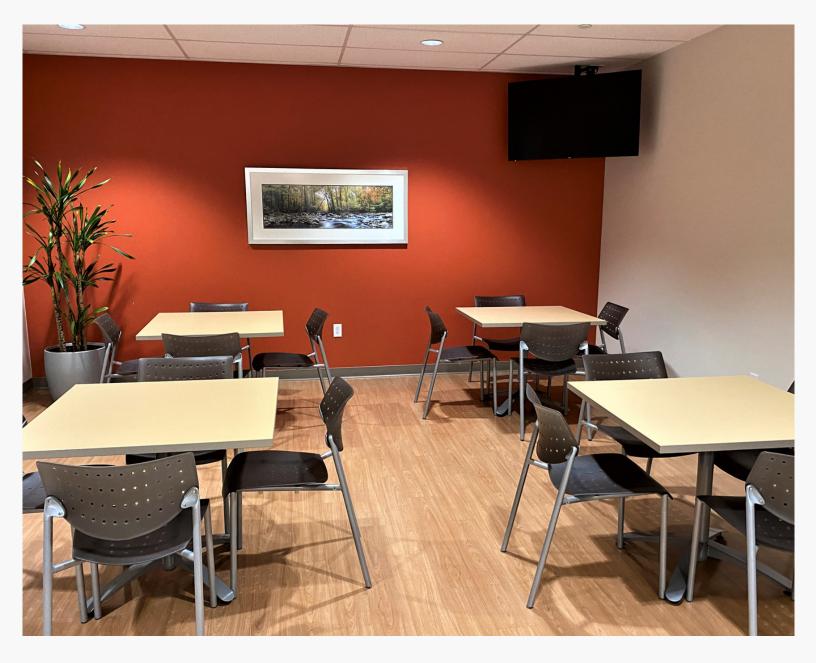

#### Prime Office Space FOR LEASE

48,500 SF of contiguous space on 2 floors. Featuring open and flexible floorplan with both existing office and cubicle formats. Numerous open conference and meeting areas. Full kitchen and break room on both floors. Secure stair access between floors. Recently updated and in pristine condition!

All existing artwork, furnishings & office furniture available.