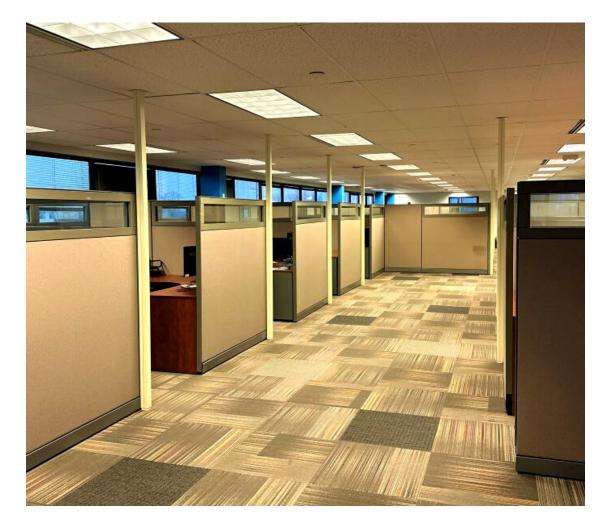

## **Space Highlights:**

- Fully furnished space offers many amenities! Move-in ready!
- Updated, full kitchen offers convenient seating, prep area, refrigeration and more.
- Vestibule entrance offers additional office, common area.
- Mix of open, flexible space and private offices.
- Large conference room overlooks I-75 and Miller Lane Exit.
- Desirable corner space offers excellent views.
- Double pane, insulated glass offers light-filled space throughout.
- Convenient elevator access.
- Office furnishings may be available.