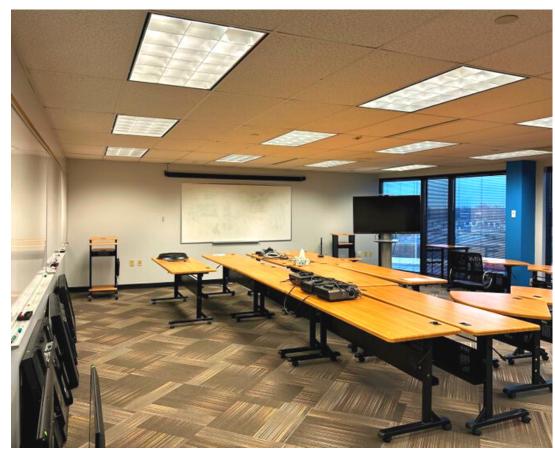

## **Space Highlights:**

- Fully furnished space offers many amenities! Move-in ready!
- Updated, full kitchen offers convenient seating, prep area, refrigeration and more.
- Vestibule entrance offers additional office, common area.
- Mix of open, flexible space and private offices.
- Large conference room overlooks I-75 and Miller Lane Exit.
- Desirable corner space offers excellent views.
- Double pane, insulated glass offers light-filled space throughout.
- Convenient elevator access.
- Office furnishings may be available.