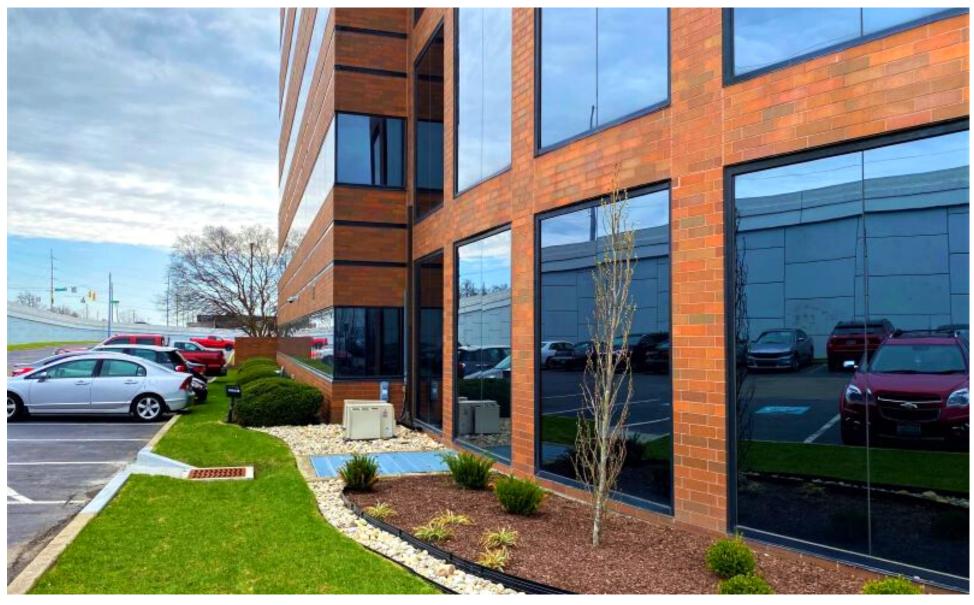

## **Building Highlights:**

- Excellent location close to Dayton **International Airport and downtown Central Business District!**
- Five-story office building features an open, light-filled atrium and two (2) high speed glass elevators.
- Building offers 24-hour swipe card access system.
- Double pane, insulated glass, top notch HVAC system, and interior light sensors.
- Secure, underground parking garage and large surface lot provide ample parking.
- Convenient access to the I-70/75 interchange.
- Locally owned, professionally managed.
- Close to restaurants, retail and more!

## **Space Highlights:**

- Fully furnished space offers many amenities! Move-in ready!
- Updated, full kitchen offers convenient seating, prep area, refrigeration and more.
- Vestibule entrance offers additional office, common area.
- Mix of open, flexible space and private offices.
- Large conference room overlooks I-75 and Miller Lane Exit.
- Desirable corner space offers excellent views.
- Double pane, insulated glass offers light-filled space throughout.
- Convenient elevator access.
- Office furnishings may be available.