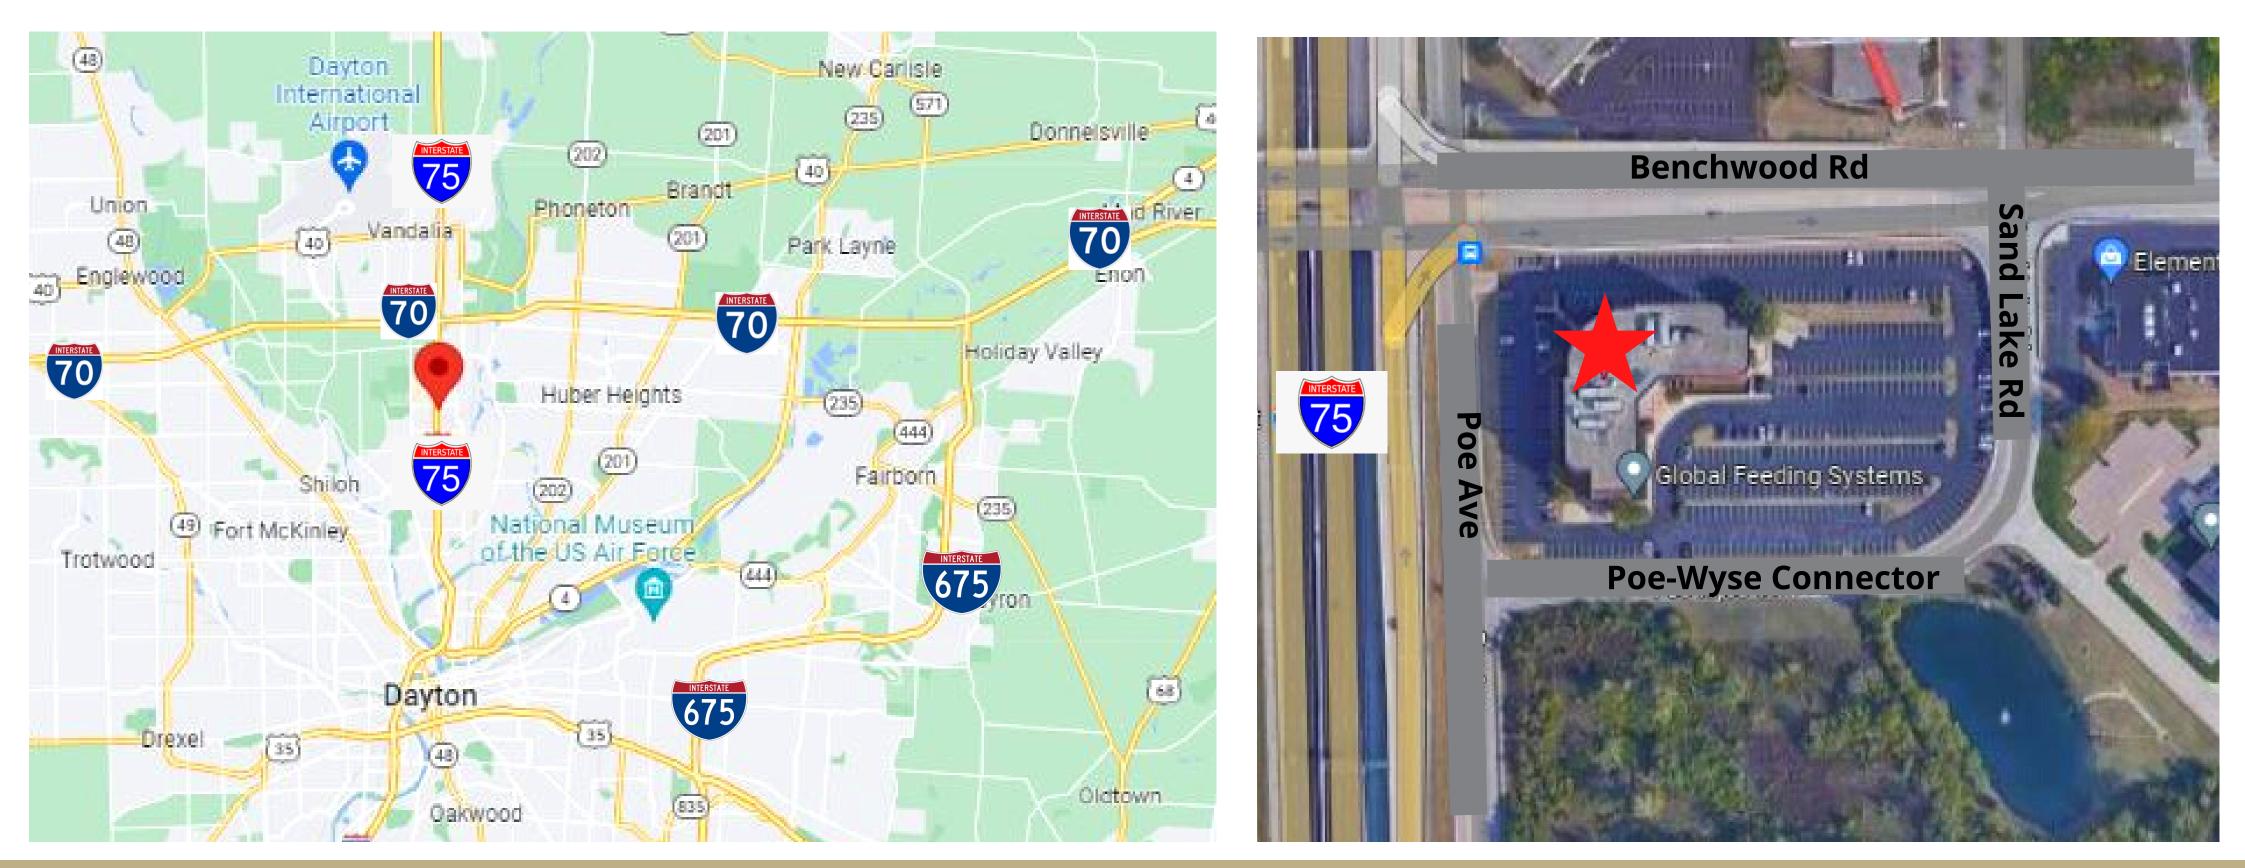

### **Sand Lake Plaza**

6450 Poe Ave., Dayton, OH 45414

## **Building Highlights:**

- Excellent location close to Dayton **International Airport and downtown Central Business District!**
- Five-story office building features an open, light-filled atrium and two (2) high speed glass elevators.
- Building offers 24-hour swipe card access system.
- Double pane, insulated glass, top notch HVAC system, and interior light sensors.
- Secure, underground parking garage and large surface lot provide ample parking.
- Convenient access to the I-70/75 interchange.
- Locally owned, professionally managed.
- Close to restaurants, retail and more!