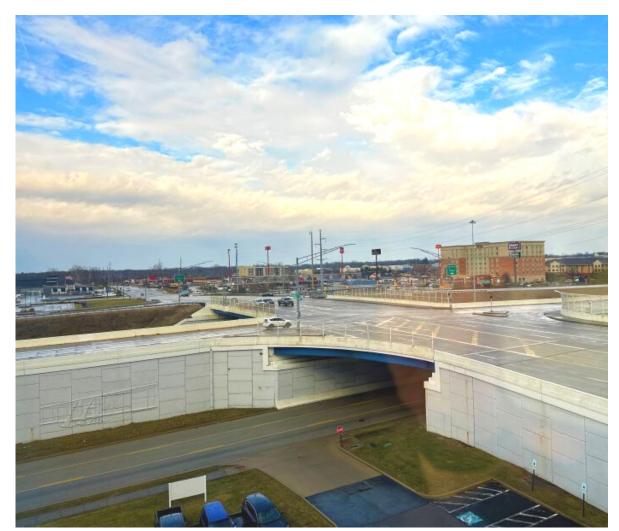

# FOR LEASE

- Unique space overlooks I-75!
- Furnished / Move-in Ready.
- 7,839 SF Available
- Lease Rate: \$22/SF Full Service

6601 Centerville Business Parkway - Dayton, OH 45459 - 937-222-1600 - www.crestrealtyohio.com

## **Space Highlights:**

- Fully furnished space offers many amenities! Move-in ready!
- Updated, full kitchen offers convenient seating, prep area, refrigeration and more.
- Vestibule entrance offers additional office, common area.
- Mix of open, flexible space and private offices.
- Large conference room overlooks I-75 and Miller Lane Exit.
- Desirable corner space offers excellent views.
- Double pane, insulated glass offers light-filled space throughout.
- Convenient elevator access.
- Office furnishings may be available.