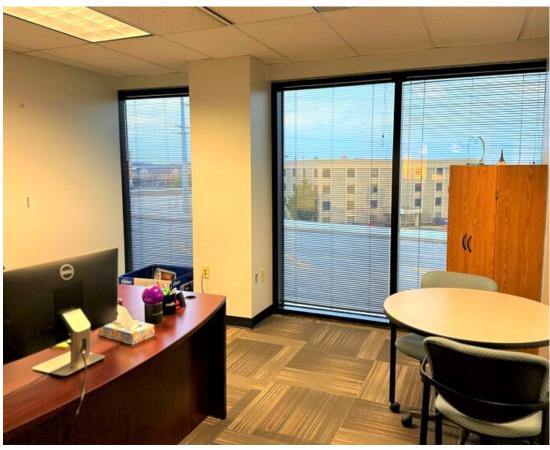

## **Space Highlights:**

- Fully furnished space offers many amenities! Move-in ready!
- Updated, full kitchen offers convenient seating, prep area, refrigeration and more.
- Vestibule entrance offers additional office, common area.
- Mix of open, flexible space and private offices.
- Large conference room overlooks I-75 and Miller Lane Exit.
- Desirable corner space offers excellent views.
- Double pane, insulated glass offers light-filled space throughout.
- Convenient elevator access.
- Office furnishings may be available.