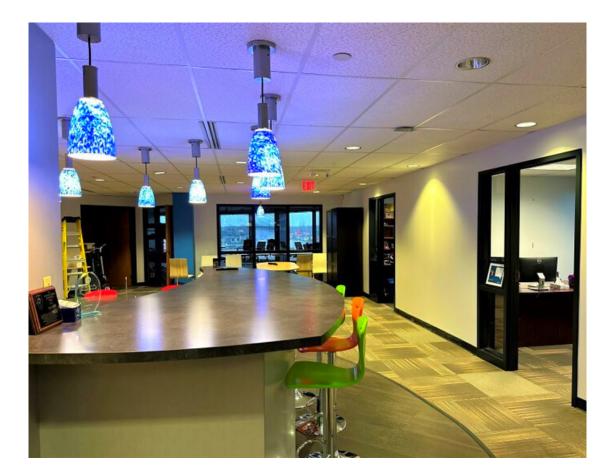

## **Space Highlights:**

- Fully furnished space offers many amenities! Move-in ready!
- Updated, full kitchen offers convenient seating, prep area, refrigeration and more.
- Vestibule entrance offers additional office, common area.
- Mix of open, flexible space and private offices.
- Large conference room overlooks I-75 and Miller Lane Exit.
- Desirable corner space offers excellent views.
- Double pane, insulated glass offers light-filled space throughout.
- Convenient elevator access.
- Office furnishings may be available.