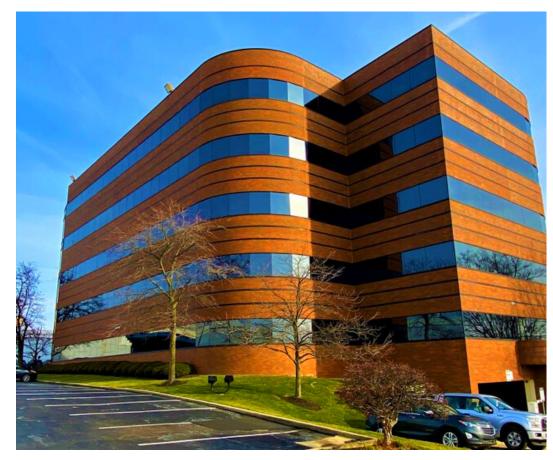

### **Sand Lake Plaza**

6450 Poe Ave., Dayton, OH 45414

## **Building Highlights:**

- Excellent location close to Dayton **International Airport and downtown Central Business District!**
- Five-story office building features an open, light-filled atrium and two (2) high speed glass elevators.
- Building offers 24-hour swipe card access system.
- Double pane, insulated glass, top notch HVAC system, and interior light sensors.
- Secure, underground parking garage and large surface lot provide ample parking.
- Convenient access to the I-70/75 interchange.
- Locally owned, professionally managed.
- Close to restaurants, retail and more!