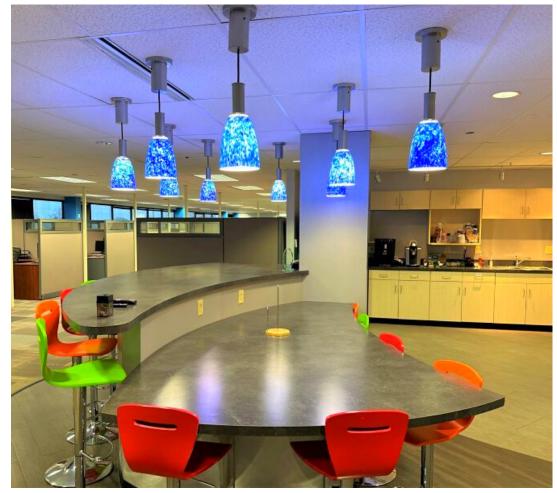

## **Space Highlights:**

- Fully furnished space offers many amenities! Move-in ready!
- Updated, full kitchen offers convenient seating, prep area, refrigeration and more.
- Vestibule entrance offers additional office, common area.
- Mix of open, flexible space and private offices.
- Large conference room overlooks I-75 and Miller Lane Exit.
- Desirable corner space offers excellent views.
- Double pane, insulated glass offers light-filled space throughout.
- Convenient elevator access.
- Office furnishings may be available.