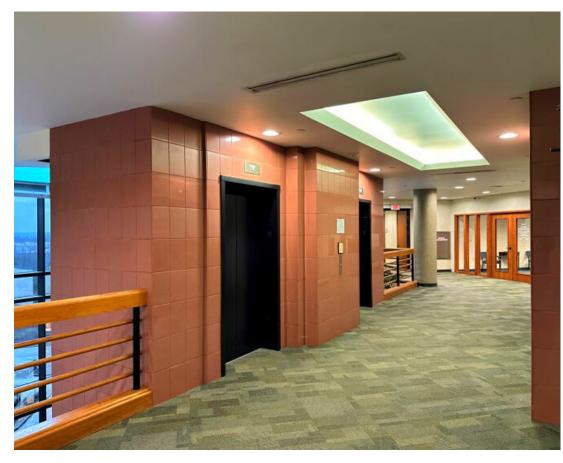

## **Space Highlights:**

- Fully furnished space offers many amenities! Move-in ready!
- Updated, full kitchen offers convenient seating, prep area, refrigeration and more.
- Vestibule entrance offers additional office, common area.
- Mix of open, flexible space and private offices.
- Large conference room overlooks I-75 and Miller Lane Exit.
- Desirable corner space offers excellent views.
- Double pane, insulated glass offers light-filled space throughout.
- Convenient elevator access.
- Office furnishings may be available.