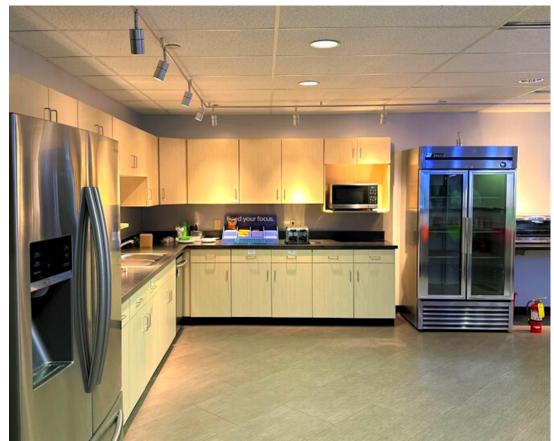

## **Space Highlights:**

- Fully furnished space offers many amenities! Move-in ready!
- Updated, full kitchen offers convenient seating, prep area, refrigeration and more.
- Vestibule entrance offers additional office, common area.
- Mix of open, flexible space and private offices.
- Large conference room overlooks I-75 and Miller Lane Exit.
- Desirable corner space offers excellent views.
- Double pane, insulated glass offers light-filled space throughout.
- Convenient elevator access.
- Office furnishings may be available.